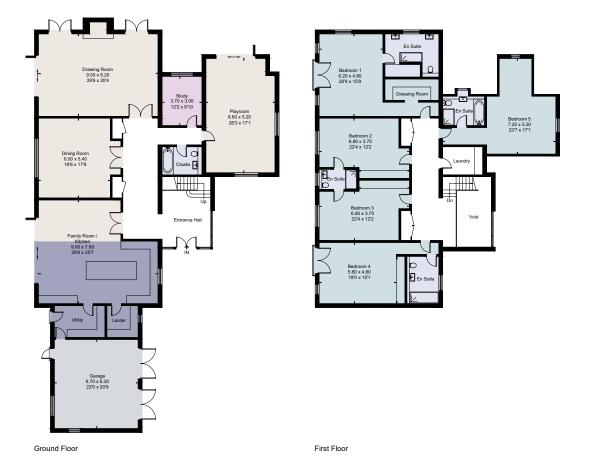

#### Accommodation

Plans are available from the agent or via the Basingstoke and Deane Council website.

#### Postcode RG26 5EP

**Viewing** Strictly by appointment. Wayside Plot, Silchester Road, Little London, Tadley, Hampshire Approximate Floor Area 525 sq m / 5651 sq ft (Excluding Void) Garage 42.2 sq m / 454 sq ft Total 567.2 sq m / 6105 sq ft