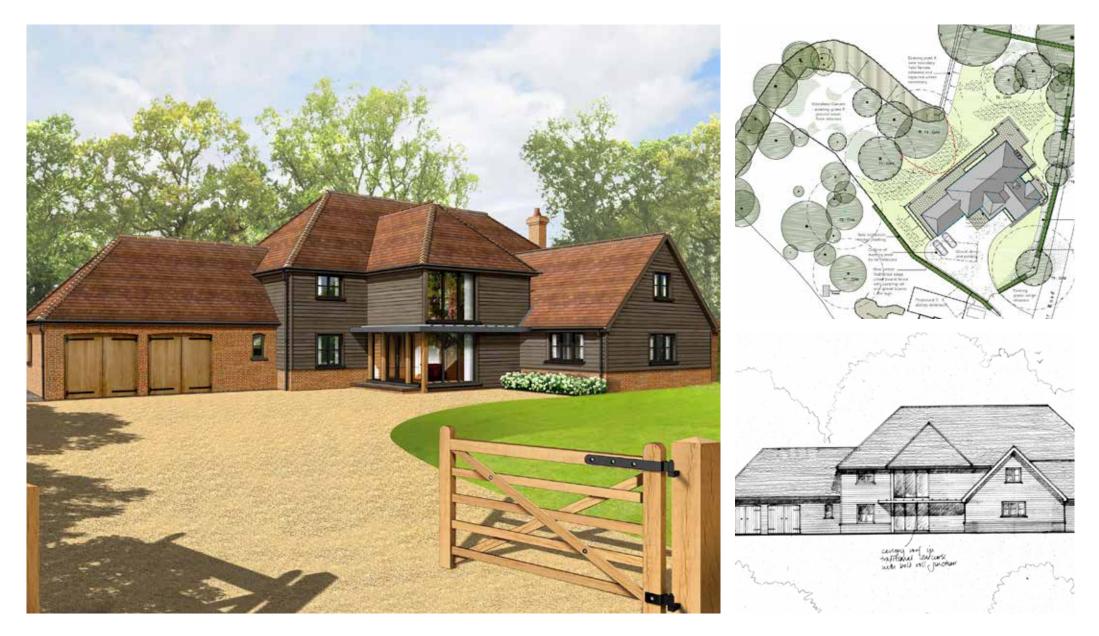

# Plot with planning for a substantial family home

Wayside Plot, Silchester Road, Little London, Tadley, Hampshire

Freehold

Hall • Drawing room

- Dining room
  Play room
  Study
  Kitchen/family
- room Utility room
- Cloakroom 5 bedrooms
- 4 Bath/shower rooms
- Double garage In all
- approximately 0.98 acres

#### Accommodation

Plans are available from the agent or via the Basingstoke and Deane Council website.

## **Planning permission**

Basingstoke and Deane planning application number 17/00667/FUL - granted 27 June 2017

## Outside

The property sits in a semirural location. The plot is level and features a number of mature oak trees (with Tree Preservation Orders). There are fields to the rear.