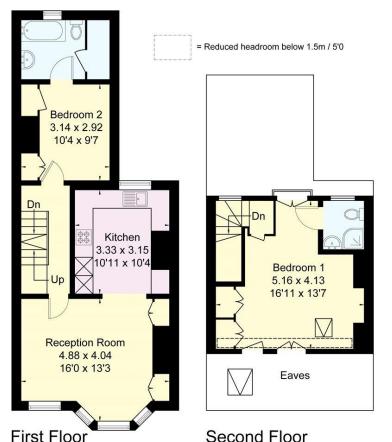

## About this property

Accessed via its own private front door is this is a wonderful two bedroom, two bathroom maisonette, situated within a Victorian terraced house property. To the front of the first floor of the property is the bright and spacious, open plan reception room and kitchen. The reception room benefits from a bay window with a built in window seat, allowing an abundance of natural light to flow throughout and builtin storage space. Located just off the reception room is the kitchen, featuring ample surface space and integrated appliances. To the rear of the first floor is the first double bedroom, benefitting from an en suite bathroom and built-in wardrobe space. Completing the property is the second floor which comprises the second double bedroom, occupying the entire floor, benefitting from an en suite bathroom, built-in wardrobe space and access to the eaves storage space.

OnTheMarket.com

Garratt Lane, SW18

Gross Internal Area (approx) = 79.4 sq m / 855 sq ft (Of which 1.6 sq m / 17 sq ft is restricted head height) For identification only. Not to scale.

Ground Floor

© Floorplanz Ltd