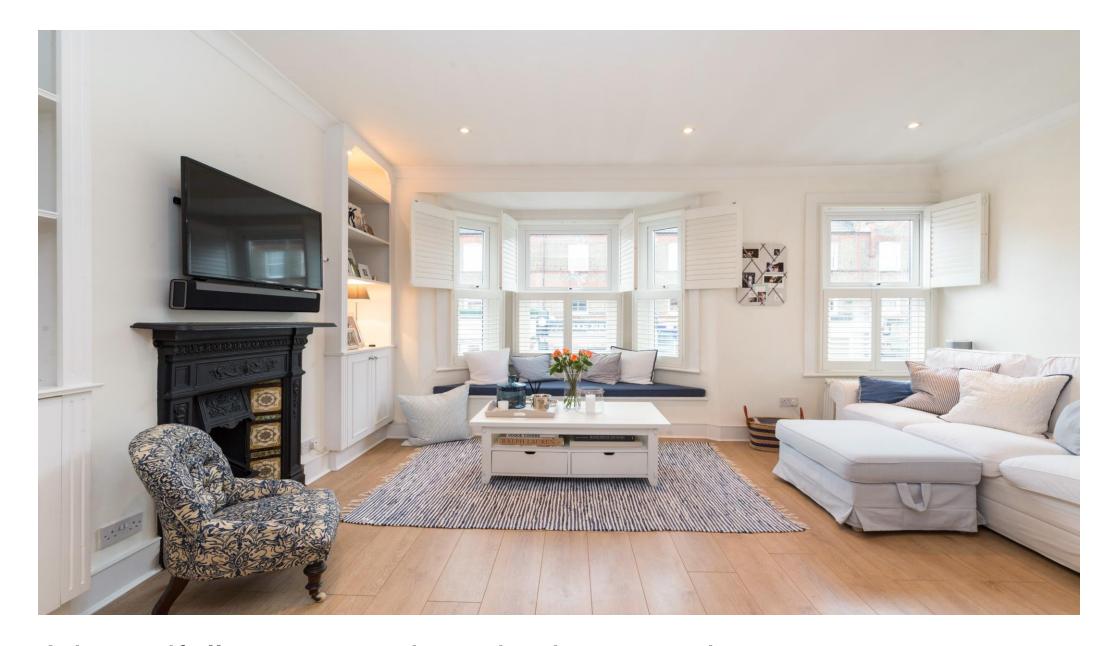

## About this property

Accessed via its own private front door is this is a wonderful two bedroom, two bathroom maisonette, situated within a Victorian terraced house property. To the front of the first floor of the property is the bright and spacious, open plan reception room and kitchen. The reception room benefits from a bay window with a built in window seat, allowing an abundance of natural light to flow throughout and builtin storage space. Located just off the reception room is the kitchen, featuring ample surface space and integrated appliances. To the rear of the first floor is the first double bedroom, benefitting from an en suite bathroom and built-in wardrobe space. Completing the property is the second floor which comprises the second double bedroom, occupying the entire floor, benefitting from an en suite bathroom, built-in wardrobe space and access to the eaves storage space.