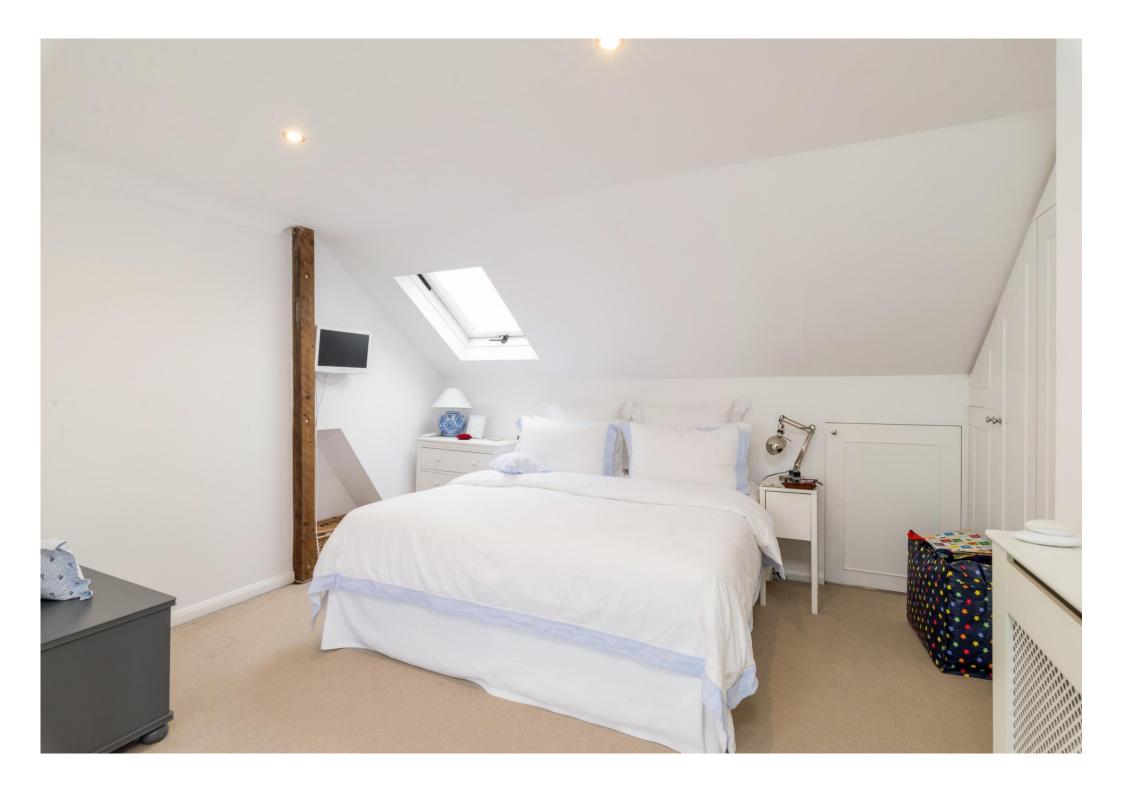

## About this property

Accessed via its own private front door is this is a wonderful two bedroom, two bathroom maisonette, situated within a Victorian terraced house property. To the front of the first floor of the property is the bright and spacious, open plan reception room and kitchen. The reception room benefits from a bay window with a built in window seat, allowing an abundance of natural light to flow throughout and builtin storage space. Located just off the reception room is the kitchen, featuring ample surface space and integrated appliances. To the rear of the first floor is the first double bedroom, benefitting from an en suite bathroom and built-in wardrobe space. Completing the property is the second floor which comprises the second double bedroom, occupying the entire floor, benefitting from an en suite bathroom, built-in wardrobe space and access to the eaves storage space.