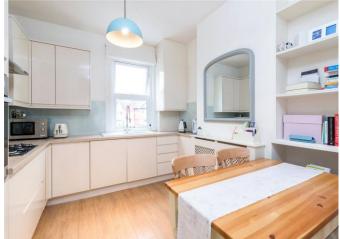

## About this property

Accessed via its own private front door is this is a wonderful two bedroom, two bathroom maisonette, situated within a Victorian terraced house property. To the front of the first floor of the property is the bright and spacious, open plan reception room and kitchen. The reception room benefits from a bay window with a built in window seat, allowing an abundance of natural light to flow throughout and builtin storage space. Located just off the reception room is the kitchen, featuring ample surface space and integrated appliances. To the rear of the first floor is the first double bedroom, benefitting from an en suite bathroom and built-in wardrobe space. Completing the property is the second floor which comprises the second double bedroom, occupying the entire floor, benefitting from an en suite bathroom, built-in wardrobe space and access to the eaves storage space.