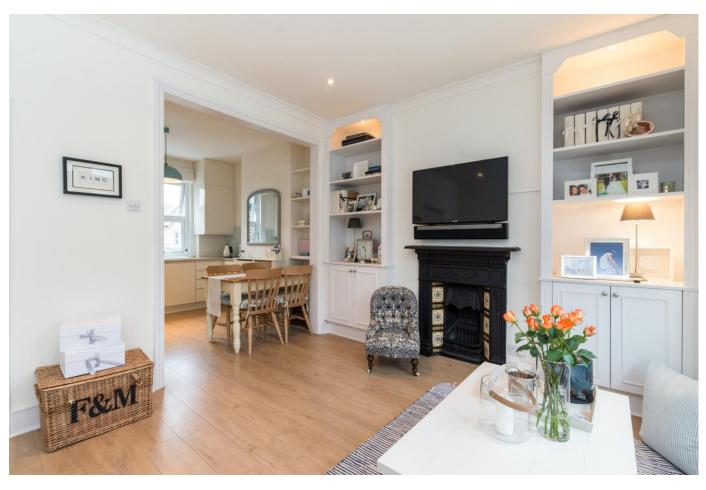

## About this property

Accessed via its own private front door is this is a wonderful two bedroom, two bathroom maisonette, situated within a Victorian terraced house property. To the front of the first floor of the property is the bright and spacious, open plan reception room and kitchen. The reception room benefits from a bay window with a built in window seat, allowing an abundance of natural light to flow throughout and builtin storage space. Located just off the reception room is the kitchen, featuring ample surface space and integrated appliances. To the rear of the first floor is the first double bedroom, benefitting from an en suite bathroom and built-in wardrobe space. Completing the property is the second floor which comprises the second double bedroom, occupying the entire floor, benefitting from an en suite bathroom, built-in wardrobe space and access to the eaves storage space.