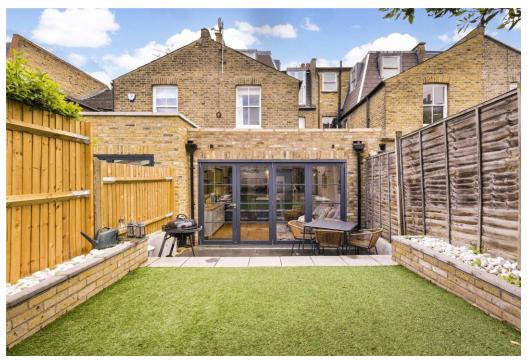

## About this property

Arranged over three beautifully presented floors is this superb four bedroom family home providing a wealth of well-organized accommodation.

Upon entry you are welcomed into a spacious hallway which leads into the double reception, benefitting from wonderfully high ceilings and and a pretty bay window letting light flood in. To the rear of the ground floor is the open-plan kitchen/ dining room that is fitted with a central island and a range cooker as well as a plenty of space to seat six at the dining table. Two over head skylights and bi-folding doors to the rear open up the kitchen space providing a wonderful space to entertain and enjoy. This property enjoy the use of an approximately 25ft garden which is laid mostly to Astro style lawn with patios to the rear and front, perfect for alfresco dining in the sunnier months. The ground floor also benefits from the use of a W.C.