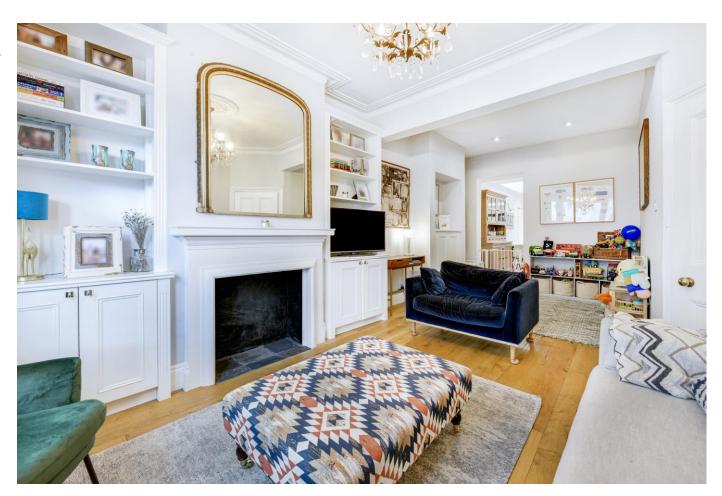

## About this property

Arranged over three beautifully presented floors is this superb four bedroom family home providing a wealth of well-organized accommodation.

Upon entry you are welcomed into a spacious hallway which leads into the double reception, benefitting from wonderfully high ceilings and and a pretty bay window letting light flood in. To the rear of the ground floor is the open-plan kitchen/ dining room that is fitted with a central island and a range cooker as well as a plenty of space to seat six at the dining table. Two over head skylights and bi-folding doors to the rear open up the kitchen space providing a wonderful space to entertain and enjoy. This property enjoy the use of an approximately 25ft garden which is laid mostly to Astro style lawn with patios to the rear and front, perfect for alfresco dining in the sunnier months. The ground floor also benefits from the use of a W.C.