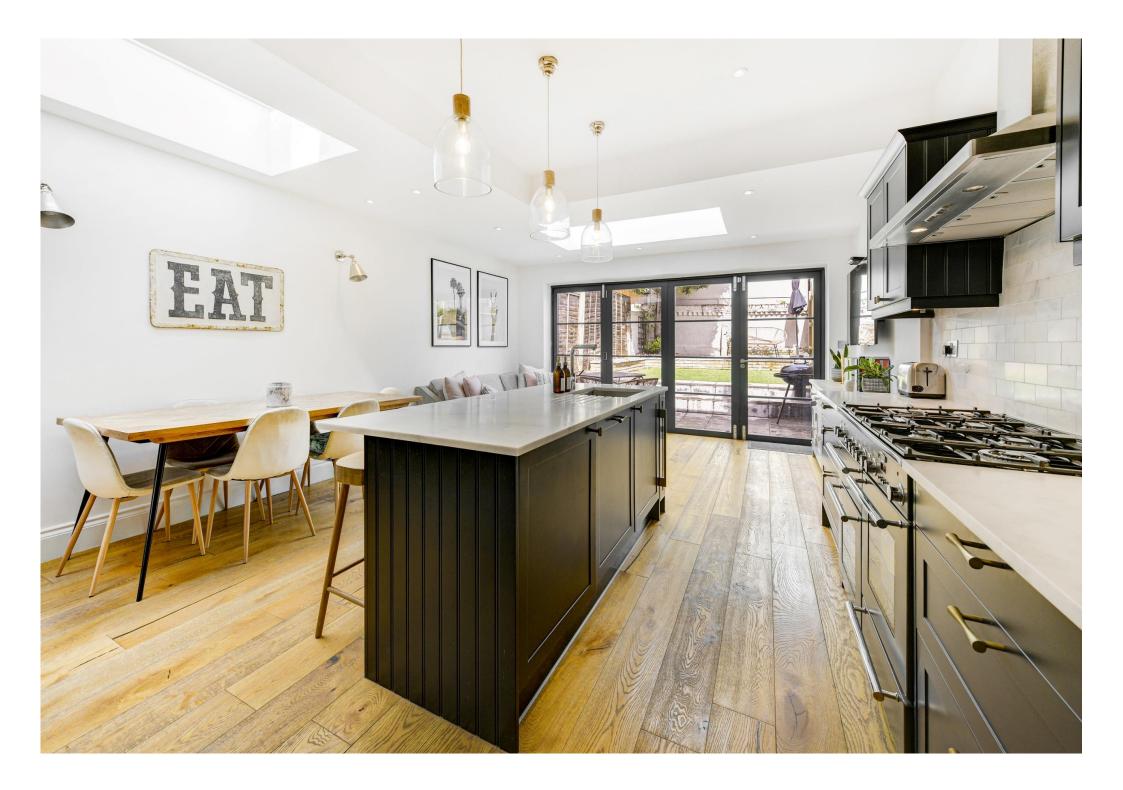

## About this property

Arranged over three beautifully presented floors is this superb four bedroom family home providing a wealth of well-organized accommodation.

Upon entry you are welcomed into a spacious hallway which leads into the double reception, benefitting from wonderfully high ceilings and and a pretty bay window letting light flood in. To the rear of the ground floor is the open-plan kitchen/ dining room that is fitted with a central island and a range cooker as well as a plenty of space to seat six at the dining table. Two over head skylights and bi-folding doors to the rear open up the kitchen space providing a wonderful space to entertain and enjoy. This property enjoy the use of an approximately 25ft garden which is laid mostly to Astro style lawn with patios to the rear and front, perfect for alfresco dining in the sunnier months. The ground floor also benefits from the use of a W.C.