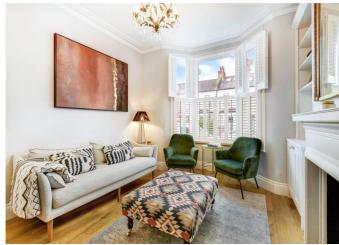

## About this property

Arranged over three beautifully presented floors is this superb four bedroom family home providing a wealth of well-organized accommodation.

Upon entry you are welcomed into a spacious hallway which leads into the double reception, benefitting from wonderfully high ceilings and and a pretty bay window letting light flood in. To the rear of the ground floor is the open-plan kitchen/ dining room that is fitted with a central island and a range cooker as well as a plenty of space to seat six at the dining table. Two over head skylights and bi-folding doors to the rear open up the kitchen space providing a wonderful space to entertain and enjoy. This property enjoy the use of an approximately 25ft garden which is laid mostly to Astro style lawn with patios to the rear and front, perfect for alfresco dining in the sunnier months. The ground floor also benefits from the use of a W.C.