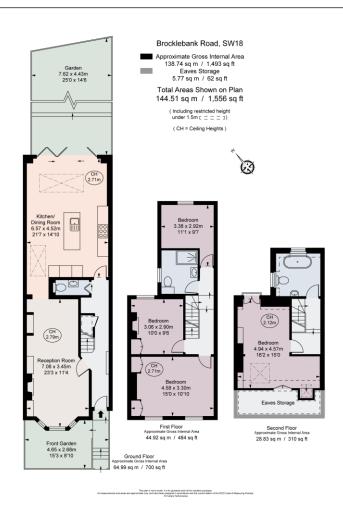

## About this property

Arranged over three beautifully presented floors is this superb four bedroom family home providing a wealth of well-organized accommodation.

Upon entry you are welcomed into a spacious hallway which leads into the double reception, benefitting from wonderfully high ceilings and and a pretty bay window letting light flood in. To the rear of the ground floor is the open-plan kitchen/ dining room that is fitted with a central island and a range cooker as well as a plenty of space to seat six at the dining table. Two over head skylights and bi-folding doors to the rear open up the kitchen space providing a wonderful space to entertain and enjoy. This property enjoy the use of an approximately 25ft garden which is laid mostly to Astro style lawn with patios to the rear and front, perfect for alfresco dining in the sunnier months. The ground floor also benefits from the use of a W.C.

The first floor houses three double bedrooms, two of which have built in wardrobes. These

bedrooms are served by a large family bathroom fitted with a walkin shower. The second floor completes the property with the fourth double bedroom that also has a Juliette balcony. There is a second family bathroom on this level fitted with a roll top bathtub.