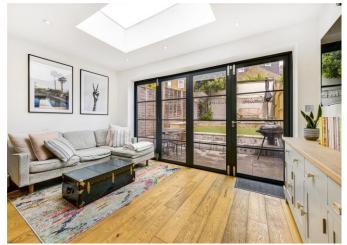

## About this property

Arranged over three beautifully presented floors is this superb four bedroom family home providing a wealth of well-organized accommodation.

Upon entry you are welcomed into a spacious hallway which leads into the double reception, benefitting from wonderfully high ceilings and and a pretty bay window letting light flood in. To the rear of the ground floor is the open-plan kitchen/ dining room that is fitted with a central island and a range cooker as well as a plenty of space to seat six at the dining table. Two over head skylights and bi-folding doors to the rear open up the kitchen space providing a wonderful space to entertain and enjoy. This property enjoy the use of an approximately 25ft garden which is laid mostly to Astro style lawn with patios to the rear and front, perfect for alfresco dining in the sunnier months. The ground floor also benefits from the use of a W.C.