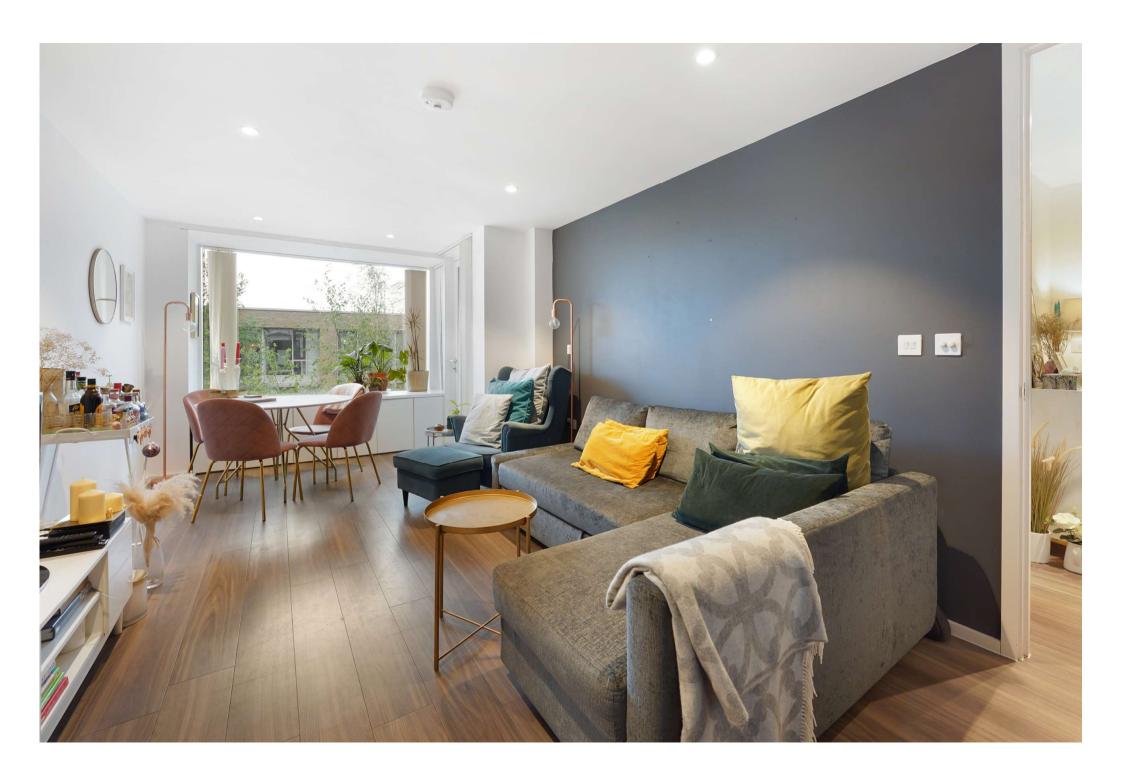

### About this property

Situated on the third floor is this fantastic two bedroom, two bathroom modern apartment. Upon entry you are welcomed into a spacious hallway which benefits from a large storage cupboard and gives access to all rooms of the apartment. The open plan kitchen/ reception room is situated to the left and provides a wonderful space for living and entertaining. The modern kitchen is fitted with a variety of sleek, integrated Siemens appliances including a wine fridge and plenty of cabinet storage. The kitchen offers carefully considered design with neat handleless charcoal unit doors and open shelving whilst the reception room is flooded with light from the large picture window.