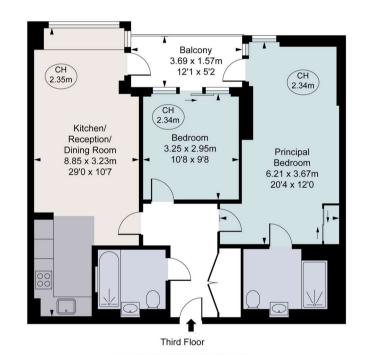

Beacon Tower. Spectrum Way, SW18 Approximate Gross Internal Area 72.97 sq m / 785 sq ft

(CH = Ceiling Heights)

This plan is not to scale. It is for guidance and not for valuation purposes, mate only, and have been prepared in accordance with the current edition of the RICS Code of Measuring Practice © Fullam Performance.