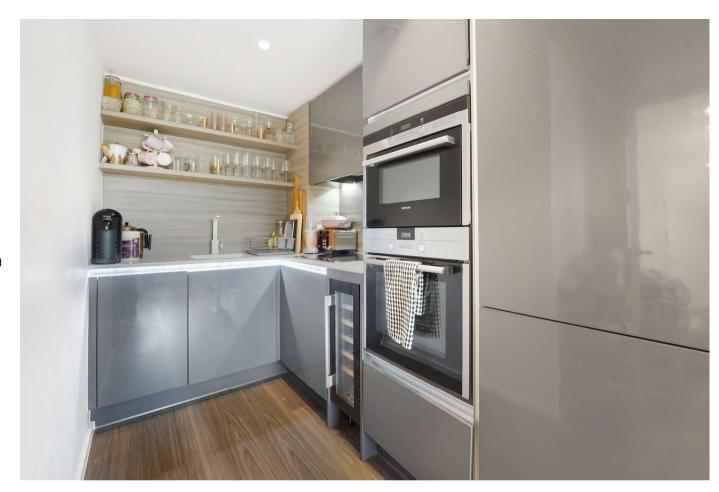

### About this property

Situated on the third floor is this fantastic two bedroom, two bathroom modern apartment. Upon entry you are welcomed into a spacious hallway which benefits from a large storage cupboard and gives access to all rooms of the apartment. The open plan kitchen/ reception room is situated to the left and provides a wonderful space for living and entertaining. The modern kitchen is fitted with a variety of sleek, integrated Siemens appliances including a wine fridge and plenty of cabinet storage. The kitchen offers carefully considered design with neat handleless charcoal unit doors and open shelving whilst the reception room is flooded with light from the large picture window.