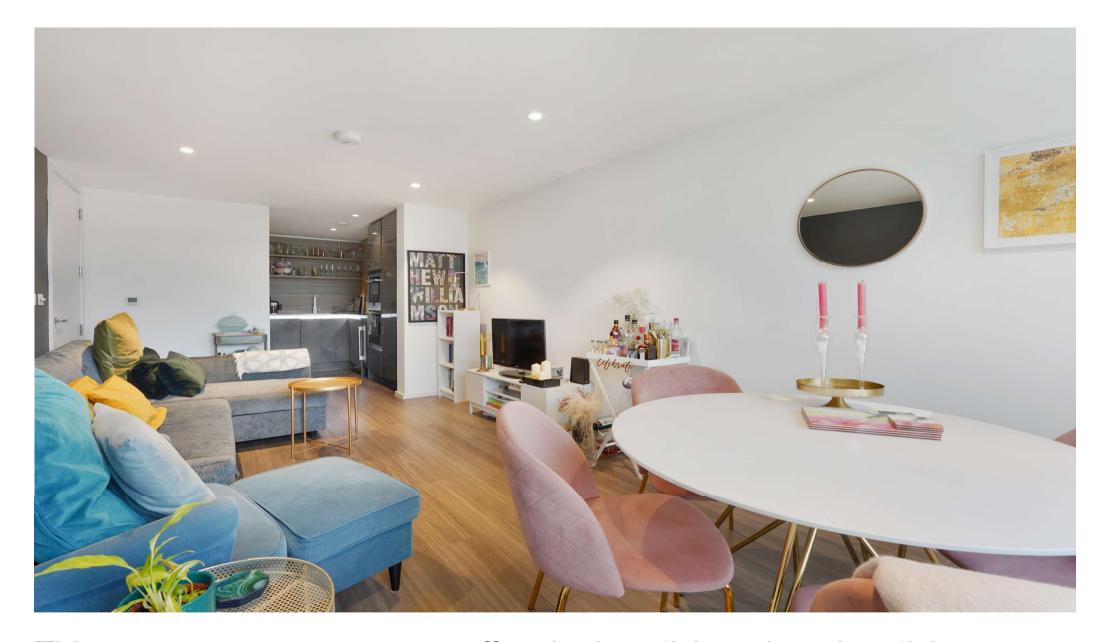

### About this property

Situated on the third floor is this fantastic two bedroom, two bathroom modern apartment. Upon entry you are welcomed into a spacious hallway which benefits from a large storage cupboard and gives access to all rooms of the apartment. The open plan kitchen/ reception room is situated to the left and provides a wonderful space for living and entertaining. The modern kitchen is fitted with a variety of sleek, integrated Siemens appliances including a wine fridge and plenty of cabinet storage. The kitchen offers carefully considered design with neat handleless charcoal unit doors and open shelving whilst the reception room is flooded with light from the large picture window.