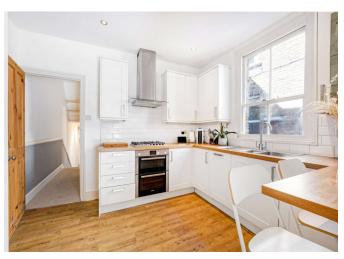

Following a short flight of stairs is the rest of the flat which holds the second double bedroom, kitchen and bathroom. The kitchen is a accommodates a variety of integrated appliances and also offers space for a small breakfast bar. Towards the rear of the property is the family bathroom fitted with a full sized bath and overhead shower.