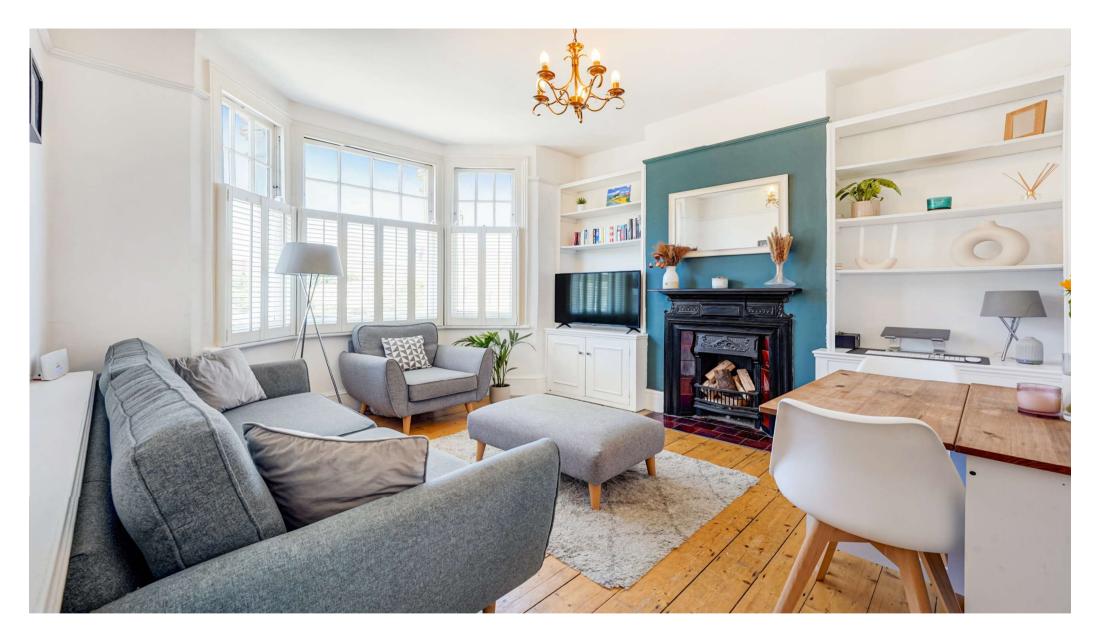

Upon entering the property, you are welcomed by the gorgeous reception room full of period charm from the ornate fireplace and built in shelving display. The room is also flourished with natural lighting from the pretty bay window. The principal bedroom is a generous size with a lovely sash-window looking out onto the side of the garden.