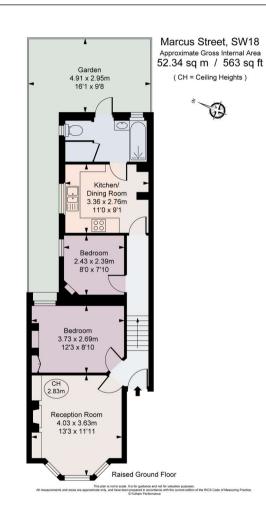

## About this property

This superb two bedroom flat is situated on the raised ground floor on a quiet residential road in Wandsworth. The flat offers an abundance of entertainment space, with wooden floors throughout and is bursting with natural light.

Upon entering the property, you are welcomed by the gorgeous reception room full of period charm from the ornate fireplace and built in shelving display. The room is also flourished with natural lighting from the pretty bay window. The principal bedroom is a generous size with a lovely sash-window looking out onto the side of the garden.

Following a short flight of stairs is the rest of the flat which holds the second double bedroom, kitchen and bathroom. The kitchen is a accommodates a variety of integrated appliances and also offers space for a small breakfast bar. Towards the rear of the property is the family bathroom fitted with a full sized bath and overhead shower.

Completing the property is the lovely patio garden; recently renovated by the current owners. The garden provides plenty of space for outdoor entertaining and has a stylish, railway sleeper raised bed for planting.