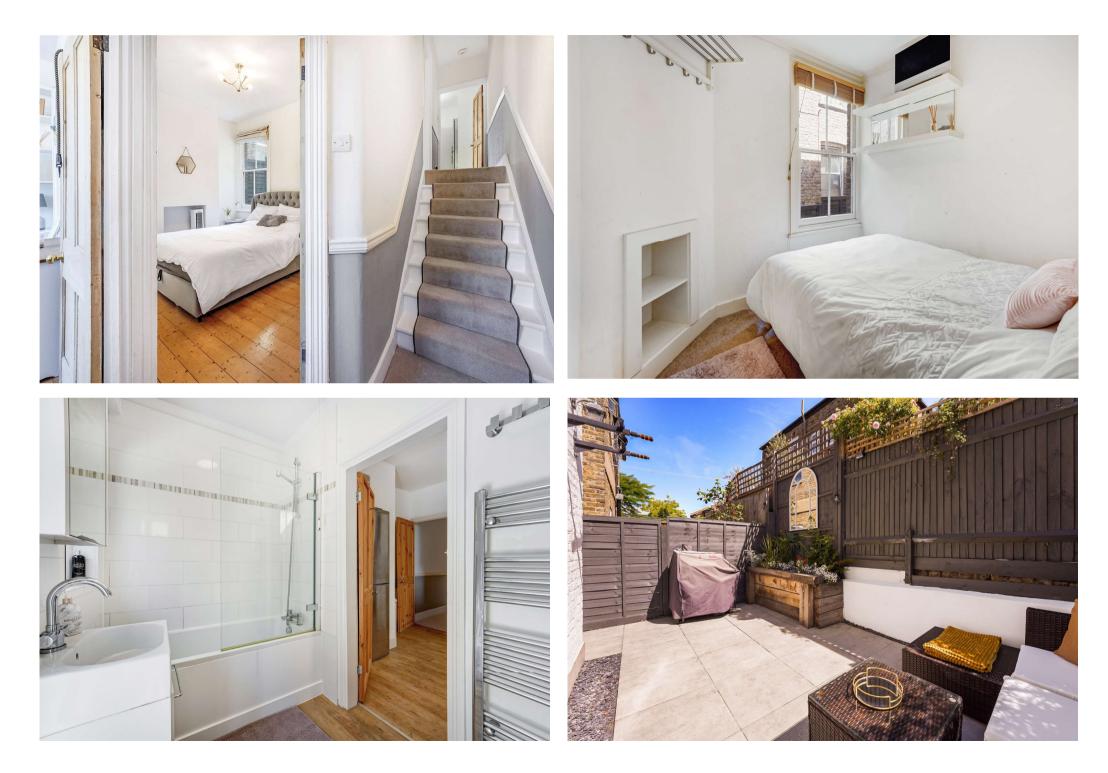

Upon entering the property, you are welcomed by the gorgeous reception room full of period charm from the ornate fireplace and built in shelving display. The room is also flourished with natural lighting from the pretty bay window. The principal bedroom is a generous size with a lovely sash-window looking out onto the side of the garden.

Following a short flight of stairs is the rest of the flat which holds the second double bedroom, kitchen and bathroom. The kitchen is a accommodates a variety of integrated appliances and also offers space for a small breakfast bar. Towards the rear of the property is the family bathroom fitted with a full sized bath and overhead shower.

Completing the property is the lovely patio garden; recently renovated by the current owners. The garden provides plenty of space for outdoor entertaining and has a stylish, railway sleeper raised bed for planting.