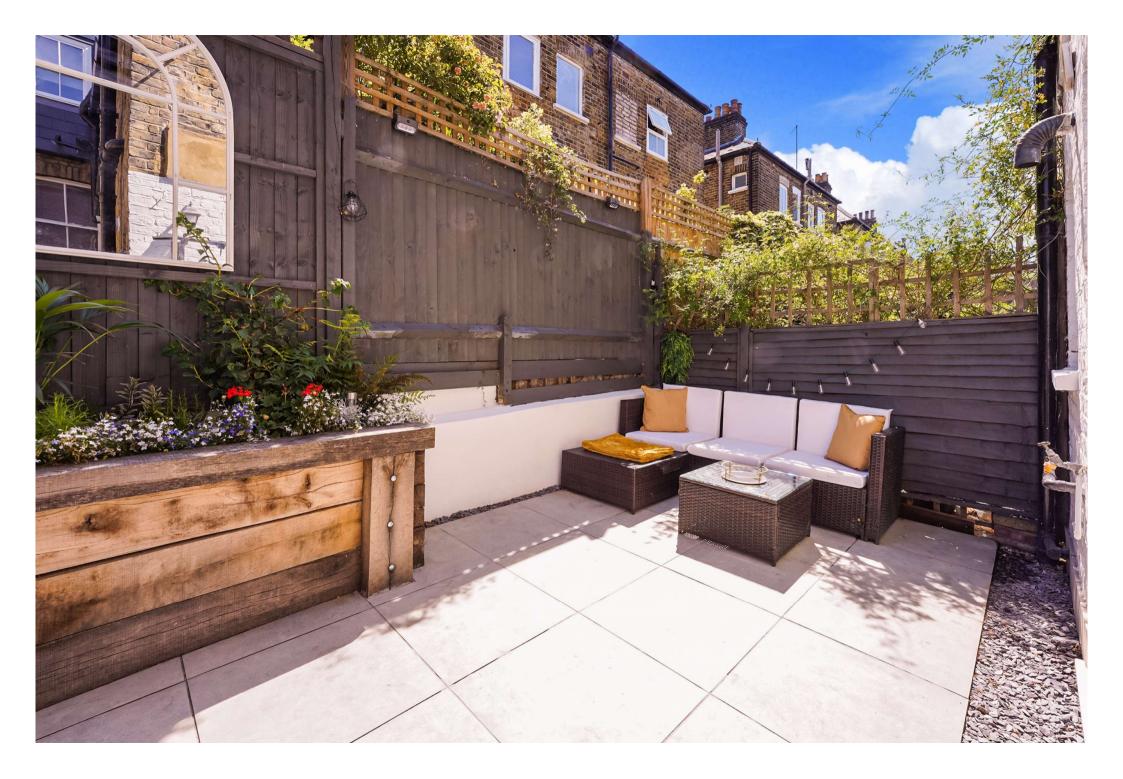

Completing the property is the lovely patio garden; recently renovated by the current owners. The garden provides plenty of space for outdoor entertaining and has a stylish, railway sleeper raised bed for planting.