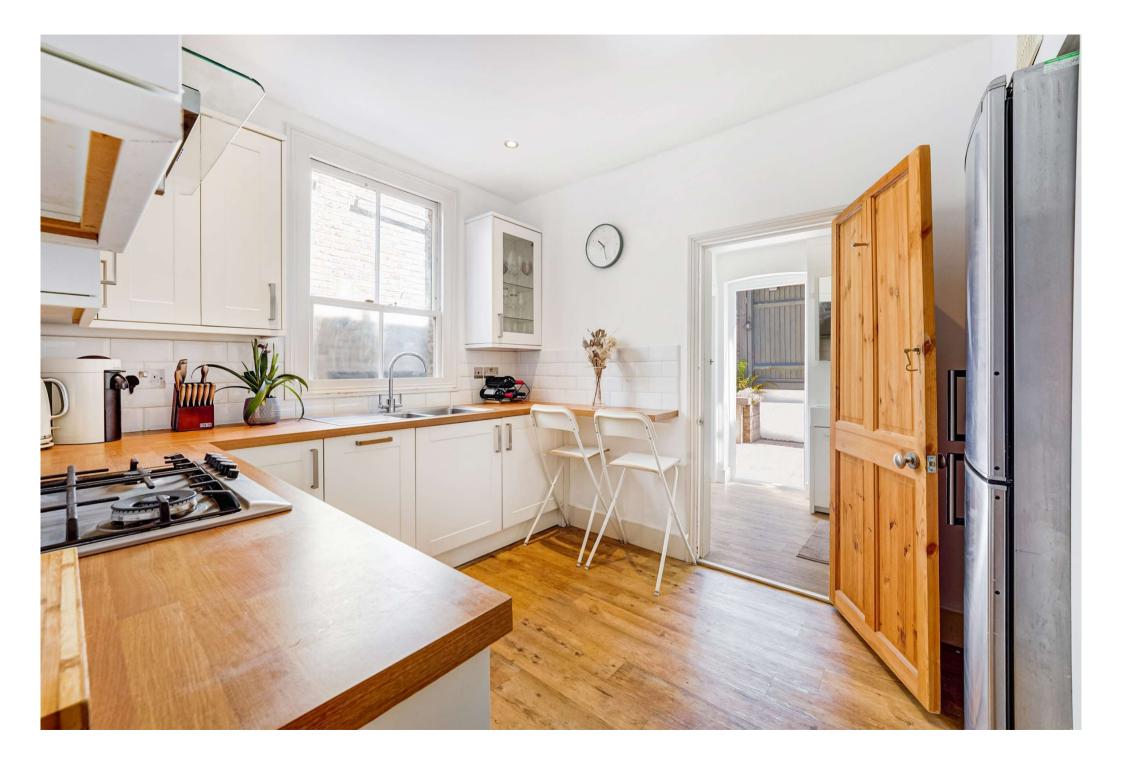

Following a short flight of stairs is the rest of the flat which holds the second double bedroom, kitchen and bathroom. The kitchen is a accommodates a variety of integrated appliances and also offers space for a small breakfast bar. Towards the rear of the property is the family bathroom fitted with a full sized bath and overhead shower.