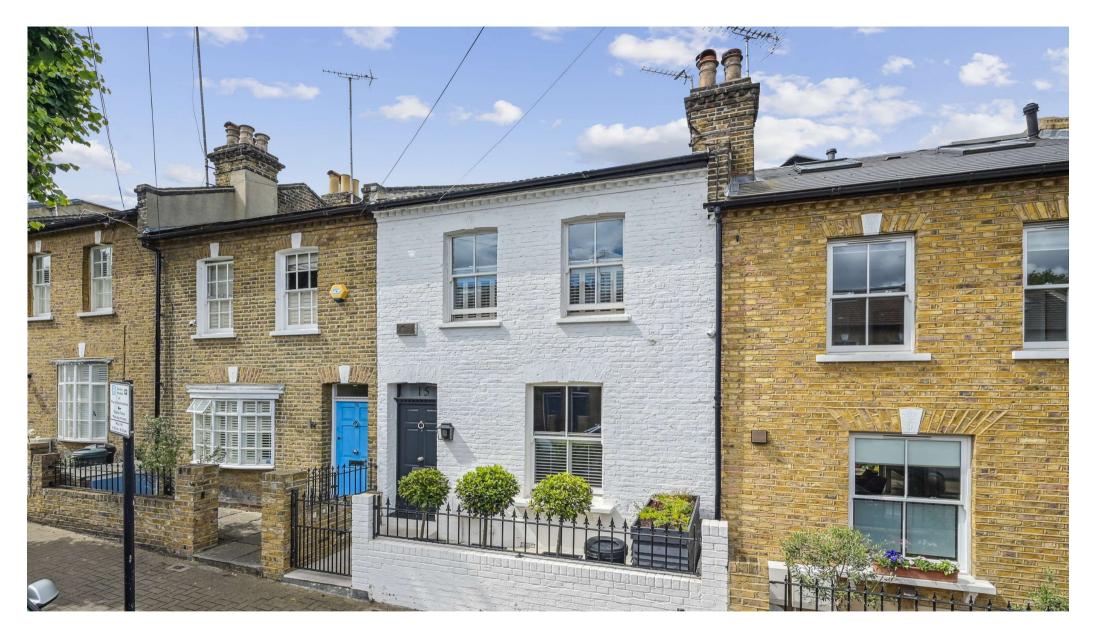

A beautifully-presented three bedroom terraced house in the sought-after Tonsleys.

Dalby Road, London, SW18

Freehold

## About this property

Arranged over three beautifully presented floors is this stunning three bedroom terraced home with a South facing garden.

Upon entry you are welcomed into the open-plan reception room fitted with a functioning wood burner, flanked by bespoke shelving as well as a pretty sash window. To the rear of the ground floor is the bespoke Sola kitchen/ breakfast room fitted with a variety of integrated appliances such as Sonos speakers, a Quooker tap, a breakfast bar and a large butlers sink. Sliding glass doors open out to the garden which is laid mostly to Astro style grass with a patio closest to the house, perfect for alfresco dining in the sunnier months. The ground floor also benefits from the use of a W.C.