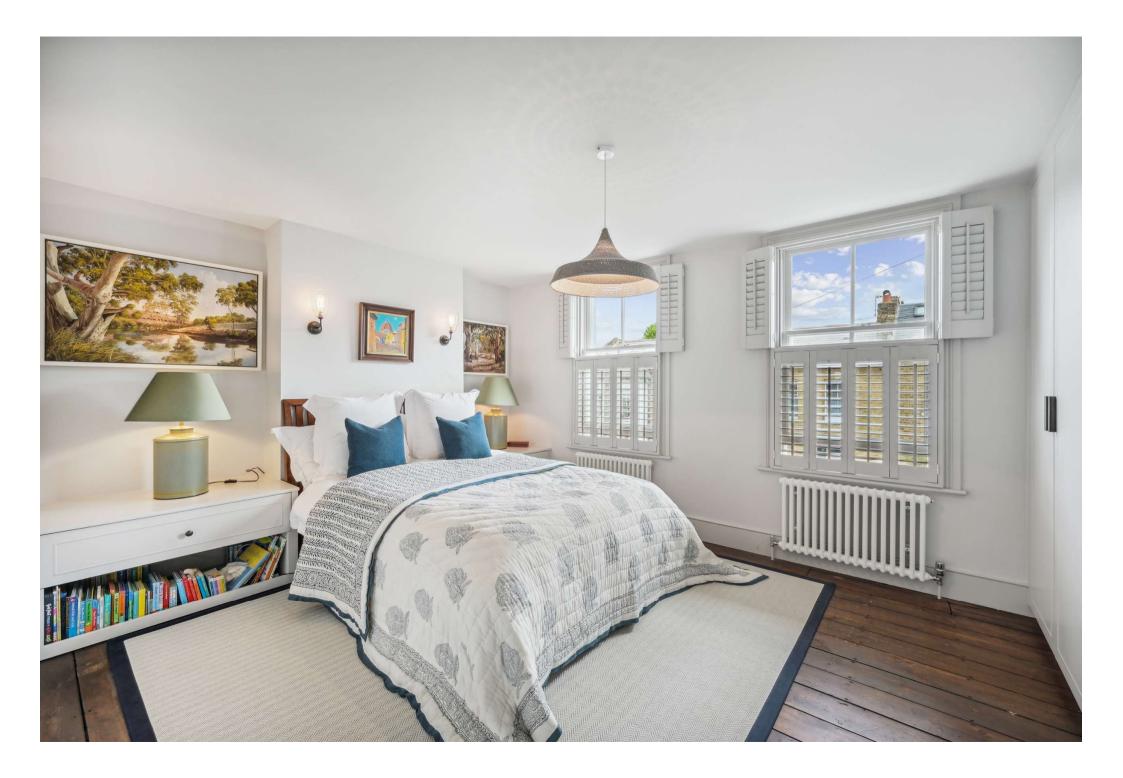

The first floor is comprised of two double bedrooms, one of which being the principal bedroom which is situated towards the front of the property and has floor to ceiling built in wardrobes and original wooden flooring. These two bedrooms are served by a large family bathroom to the rear benefitting from a free standing bath and separate shower. The second floor completes the property holding the third, bright and spacious double bedroom which has access to the sizable eaves storage and is served by a second family bathroom with walk in shower.