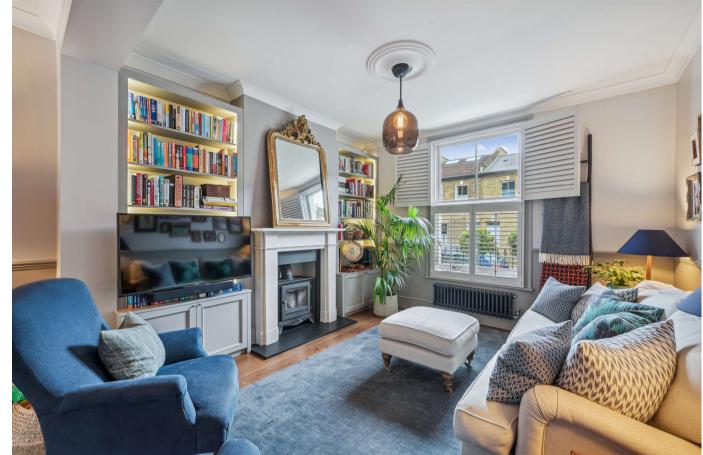

## About this property

Arranged over three beautifully presented floors is this stunning three bedroom terraced home with a South facing garden.

Upon entry you are welcomed into the open-plan reception room fitted with a functioning wood burner, flanked by bespoke shelving as well as a pretty sash window. To the rear of the ground floor is the bespoke Sola kitchen/ breakfast room fitted with a variety of integrated appliances such as Sonos speakers, a Quooker tap, a breakfast bar and a large butlers sink. Sliding glass doors open out to the garden which is laid mostly to Astro style grass with a patio closest to the house, perfect for alfresco dining in the sunnier months. The ground floor also benefits from the use of a W.C.