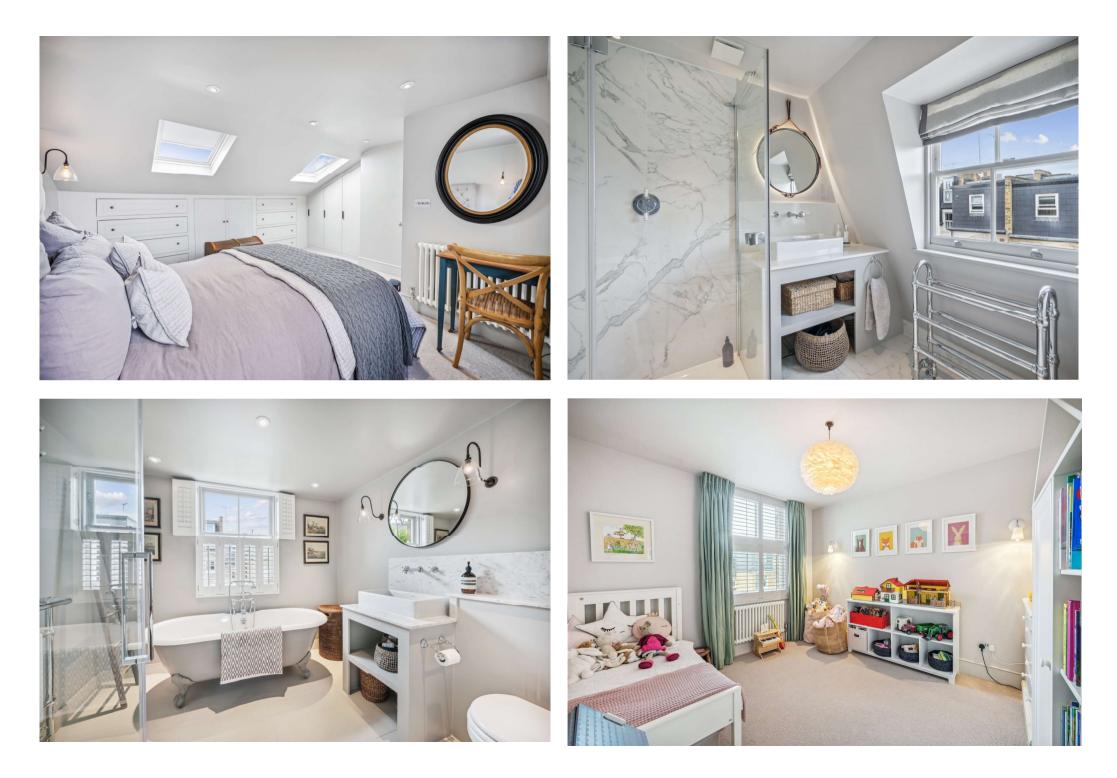

The first floor is comprised of two double bedrooms, one of which being the principal bedroom which is situated towards the front of the property and has floor to ceiling built in wardrobes and original wooden flooring. These two bedrooms are served by a large family bathroom to the rear benefitting from a free standing bath and separate shower. The second floor completes the property holding the third, bright and spacious double bedroom which has access to the sizable eaves storage and is served by a second family bathroom with walk in shower.