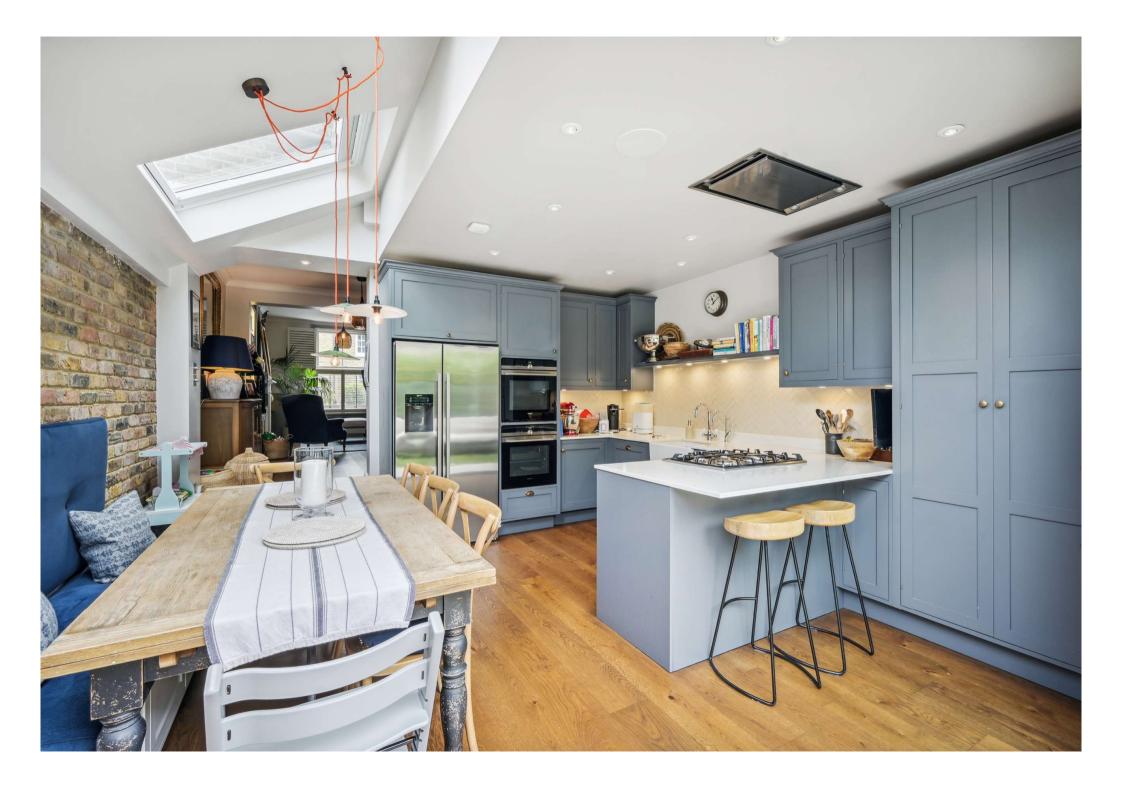

## About this property

Arranged over three beautifully presented floors is this stunning three bedroom terraced home with a South facing garden.

Upon entry you are welcomed into the open-plan reception room fitted with a functioning wood burner, flanked by bespoke shelving as well as a pretty sash window. To the rear of the ground floor is the bespoke Sola kitchen/ breakfast room fitted with a variety of integrated appliances such as Sonos speakers, a Quooker tap, a breakfast bar and a large butlers sink. Sliding glass doors open out to the garden which is laid mostly to Astro style grass with a patio closest to the house, perfect for alfresco dining in the sunnier months. The ground floor also benefits from the use of a W.C.