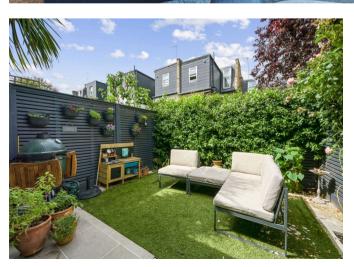

## About this property

Arranged over three beautifully presented floors is this stunning three bedroom terraced home with a South facing garden.

Upon entry you are welcomed into the open-plan reception room fitted with a functioning wood burner, flanked by bespoke shelving as well as a pretty sash window. To the rear of the ground floor is the bespoke Sola kitchen/ breakfast room fitted with a variety of integrated appliances such as Sonos speakers, a Quooker tap, a breakfast bar and a large butlers sink. Sliding glass doors open out to the garden which is laid mostly to Astro style grass with a patio closest to the house, perfect for alfresco dining in the sunnier months. The ground floor also benefits from the use of a W.C.