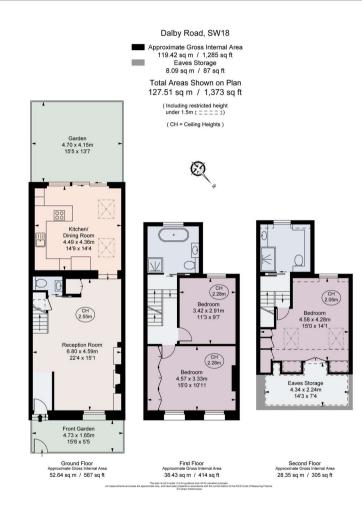

## About this property

Arranged over three beautifully presented floors is this stunning three bedroom terraced home with a South facing garden.

Upon entry you are welcomed into the open-plan reception room fitted with a functioning wood burner, flanked by bespoke shelving as well as a pretty sash window. To the rear of the ground floor is the bespoke Sola kitchen/ breakfast room fitted with a variety of integrated appliances such as Sonos speakers, a Quooker tap, a breakfast bar and a large butlers sink. Sliding glass doors open out to the garden which is laid mostly to Astro style grass with a patio closest to the house, perfect for alfresco dining in the sunnier months. The ground floor also benefits from the use of a W.C.

The first floor is comprised of two double bedrooms, one of which being the principal bedroom which is situated towards the front of the property and has floor to ceiling built in wardrobes and original wooden flooring. These two bedrooms are served by a large family bathroom to the rear benefitting from a free standing bath and separate shower. The second floor completes the property holding the third, bright and spacious double bedroom which has access to the sizable eaves storage and is served by a second family bathroom with walk in shower.