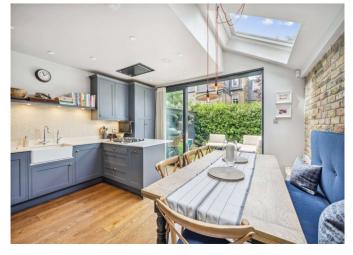

## About this property

Arranged over three beautifully presented floors is this stunning three bedroom terraced home with a South facing garden.

Upon entry you are welcomed into the open-plan reception room fitted with a functioning wood burner, flanked by bespoke shelving as well as a pretty sash window. To the rear of the ground floor is the bespoke Sola kitchen/ breakfast room fitted with a variety of integrated appliances such as Sonos speakers, a Quooker tap, a breakfast bar and a large butlers sink. Sliding glass doors open out to the garden which is laid mostly to Astro style grass with a patio closest to the house, perfect for alfresco dining in the sunnier months. The ground floor also benefits from the use of a W.C.