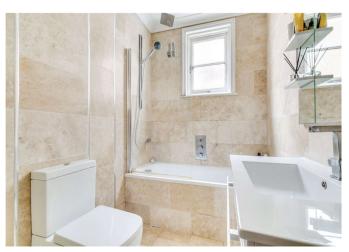

Located in the centre of the property is the bathroom complete with a bath and overhead shower, and the two double bedrooms, the larger of which has two built-in storage units.

The hallway then leads into the light and airy open-plan kitchen/dining room which benefits from an abundance of space, wooden flooring and direct access to the private garden via beautiful French doors.