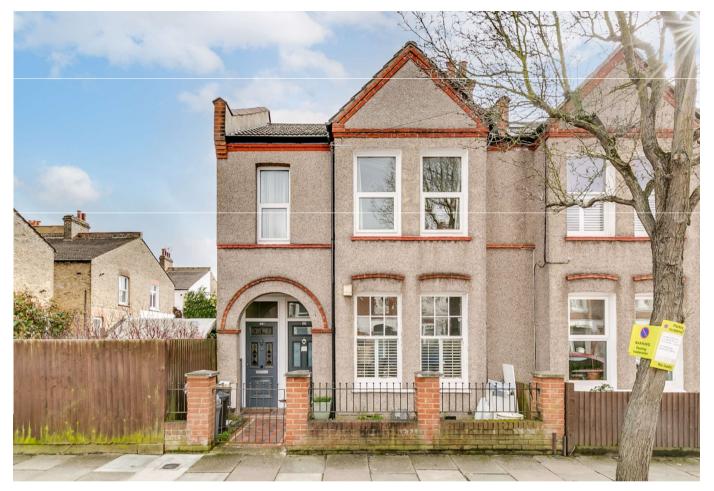

A fantastic two bedroom garden flat in Earlsfield.

Ground floor of well-presented period building • Ideal location with access to the amenities of Garratt Lane • Two double bedrooms • Private garden ideal for entertaining • Light and airy throughout

#### About this property

Arranged over the ground floor of a well-presented period building in Earlsfeild sits this brilliant two bedroom flat boasting 803 sq. ft. of living space and a spacious private garden.

As you enter the property you are welcomed to the right by the large reception which is bathed in natural light from two large windows and showcases alcove cupboards with shelving above and a decorative period fireplace.