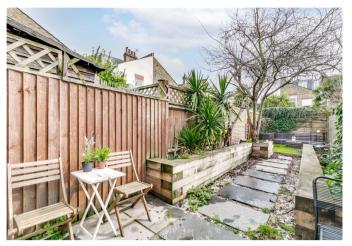

The garden has a patio as well as a grassed over area to the rear, large enough for outdoor furniture, making it an ideal space for entertaining and al fresco dining in the warmer months.