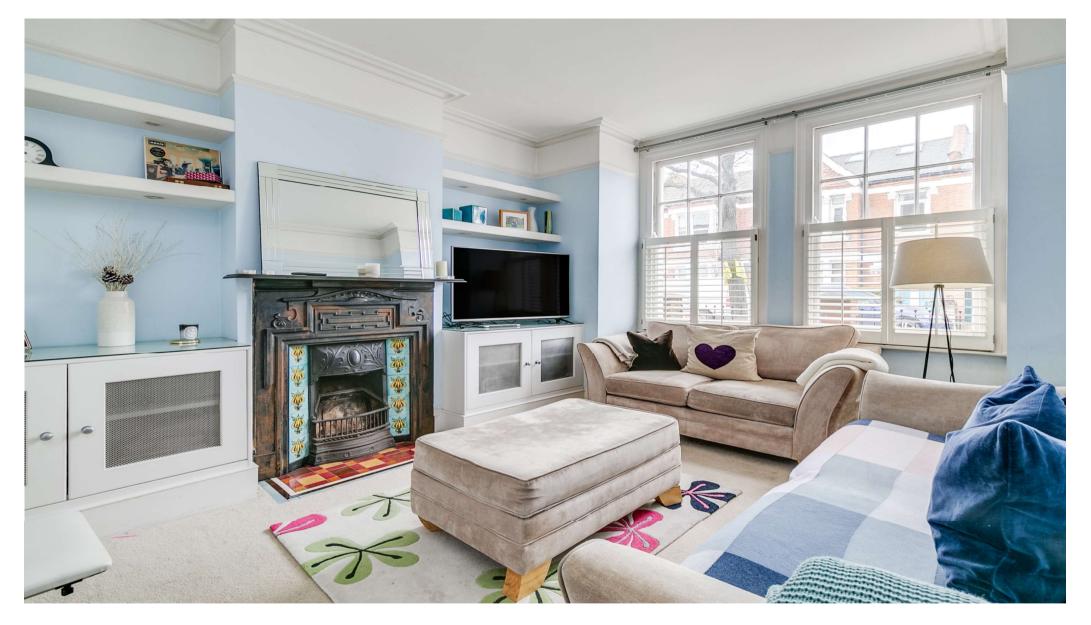

As you enter the property you are welcomed to the right by the large reception which is bathed in natural light from two large windows and showcases alcove cupboards with shelving above and a decorative period fireplace.