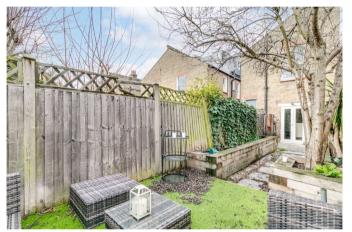

The garden has a patio as well as a grassed over area to the rear, large enough for outdoor furniture, making it an ideal space for entertaining and al fresco dining in the warmer months.