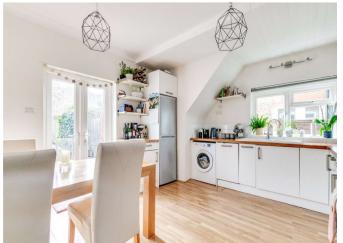

Located in the centre of the property is the bathroom complete with a bath and overhead shower, and the two double bedrooms, the larger of which has two built-in storage units.

The hallway then leads into the light and airy open-plan kitchen/dining room which benefits from an abundance of space, wooden flooring and direct access to the private garden via beautiful French doors.