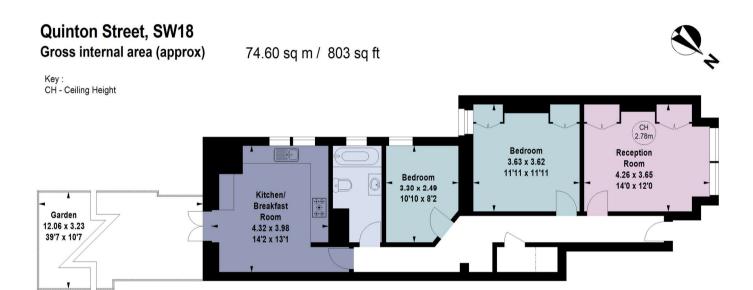

#### About this property

Arranged over the ground floor of a well-presented period building in Earlsfeild sits this brilliant two bedroom flat boasting 803 sq. ft. of living space and a spacious private garden.

#### Viewing

All viewings will be accompanied and are strictly by prior arrangement through Savills Wandsworth Office.
Telephone: +44 (0) 20 8877 1222.

**Ground Floor** For Identification Only. Not To Scale. © Click London Limited