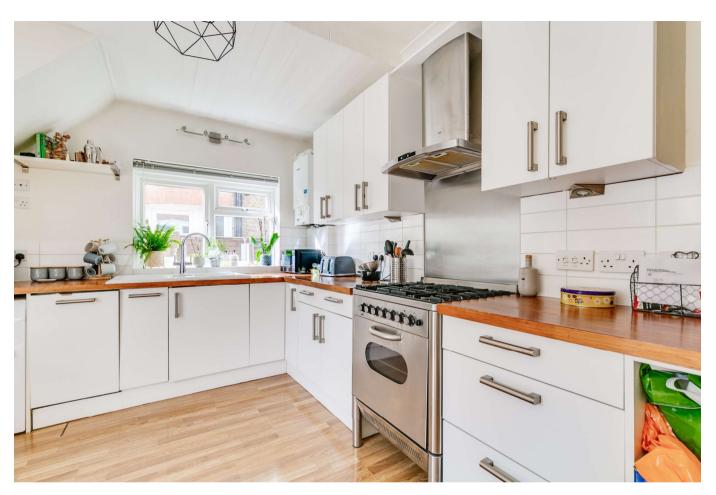

Located in the centre of the property is the bathroom complete with a bath and overhead shower, and the two double bedrooms, the larger of which has two built-in storage units.

The hallway then leads into the light and airy open-plan kitchen/dining room which benefits from an abundance of space, wooden flooring and direct access to the private garden via beautiful French doors.