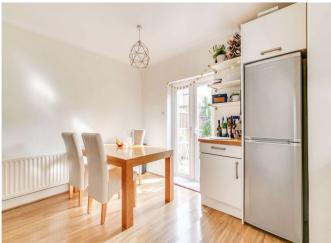

Located in the centre of the property is the bathroom complete with a bath and overhead shower, and the two double bedrooms, the larger of which has two built-in storage units.

The hallway then leads into the light and airy open-plan kitchen/dining room which benefits from an abundance of space, wooden flooring and direct access to the private garden via beautiful French doors.