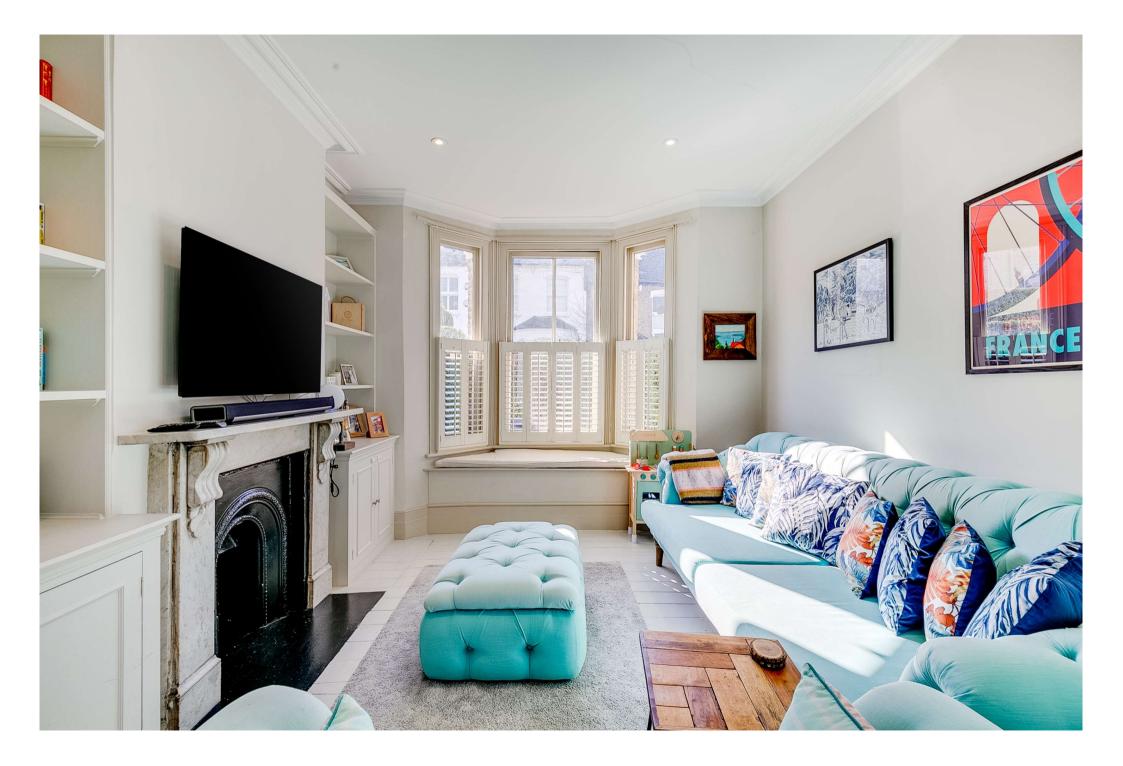

## About this property

Arranged over three floors is this immaculately presented four bedroom family home located in the sought-after Tonsleys.

To the front of the house is a double reception room with an ornate fireplace benefitting from built- in cupboards either side and a pretty bay window with an integrated window seat. The rear of this room is currently used as a home office, but could equally be used as a playroom area. To the rear of the ground floor is the fantastic, open-plan kitchen/ dining room. Fitted with a large central island the kitchen is a great space for living and entertaining. Large bi-folding doors lead out to the garden which is laid mostly to Astro-turf with deep boarders for planting, to the rear of the garden is a patio with plenty of space for sofas and a garden shed. The ground floor is served by a W.C.