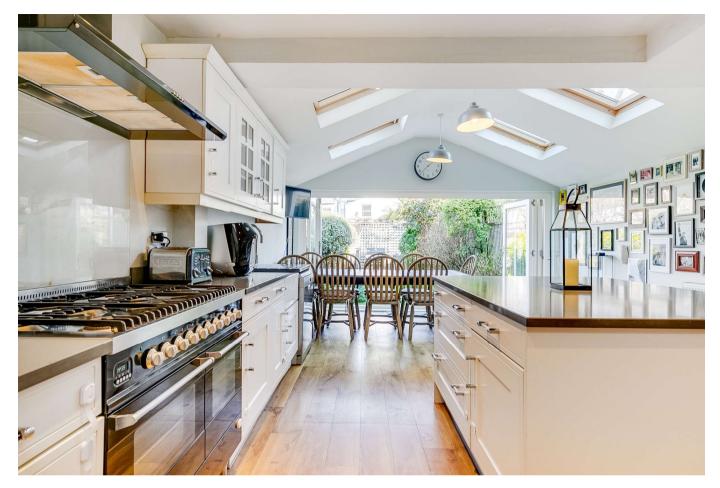

## About this property

Arranged over three floors is this immaculately presented four bedroom family home located in the sought-after Tonsleys.

To the front of the house is a double reception room with an ornate fireplace benefitting from built- in cupboards either side and a pretty bay window with an integrated window seat. The rear of this room is currently used as a home office, but could equally be used as a playroom area. To the rear of the ground floor is the fantastic, open-plan kitchen/ dining room. Fitted with a large central island the kitchen is a great space for living and entertaining. Large bi-folding doors lead out to the garden which is laid mostly to Astro-turf with deep boarders for planting, to the rear of the garden is a patio with plenty of space for sofas and a garden shed. The ground floor is served by a W.C.