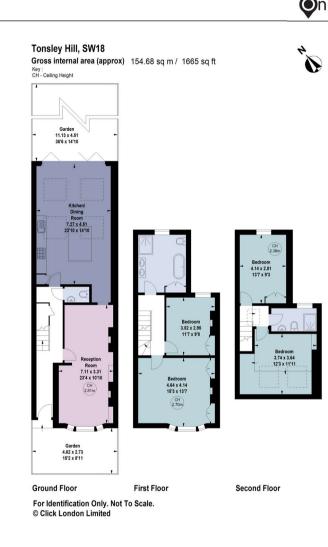

## About this property

Arranged over three floors is this immaculately presented four bedroom family home located in the sought-after Tonsleys.

To the front of the house is a double reception room with an ornate fireplace benefitting from built- in cupboards either side and a pretty bay window with an integrated window seat. The rear of this room is currently used as a home office, but could equally be used as a playroom area. To the rear of the ground floor is the fantastic, open-plan kitchen/ dining room. Fitted with a large central island the kitchen is a great space for living and entertaining. Large bi-folding doors lead out to the garden which is laid mostly to Astro-turf with deep boarders for planting, to the rear of the garden is a patio with plenty of space for sofas and a garden shed. The ground floor is served by a W.C.

The first floor is comprised of the principle bedroom, a further double bedroom and a full family bathroom fitted with both roll top bath, walk-in shower and double vanity sinks. The cupboard in the family bathroom also contains fullsize washer and dryer units. Both bedrooms on this floor benefit from built in wardrobes.

The second floor completes the property with two bedrooms served by a shower room. The larger of the two bedrooms has two beautiful Velux windows letting light pour in.

**Tenure** Freehold

Local Authority Wandsworth