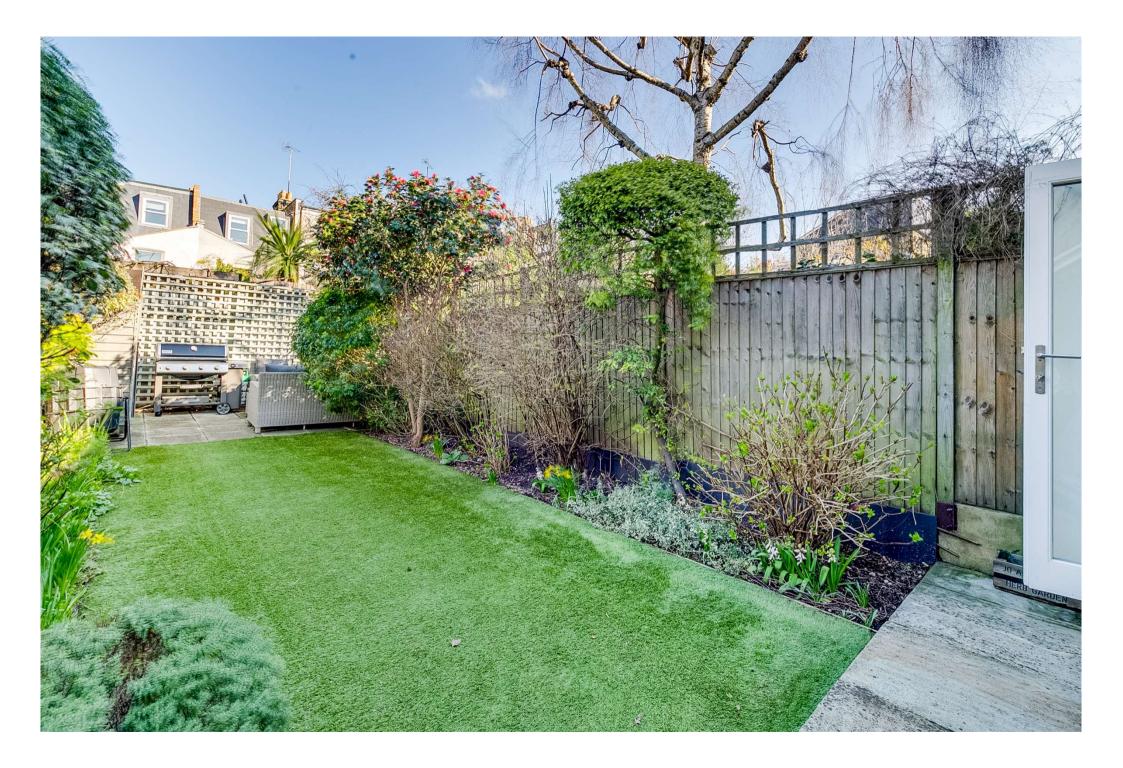

## About this property

Arranged over three floors is this immaculately presented four bedroom family home located in the sought-after Tonsleys.

To the front of the house is a double reception room with an ornate fireplace benefitting from built- in cupboards either side and a pretty bay window with an integrated window seat. The rear of this room is currently used as a home office, but could equally be used as a playroom area. To the rear of the ground floor is the fantastic, open-plan kitchen/ dining room. Fitted with a large central island the kitchen is a great space for living and entertaining. Large bi-folding doors lead out to the garden which is laid mostly to Astro-turf with deep boarders for planting, to the rear of the garden is a patio with plenty of space for sofas and a garden shed. The ground floor is served by a W.C.