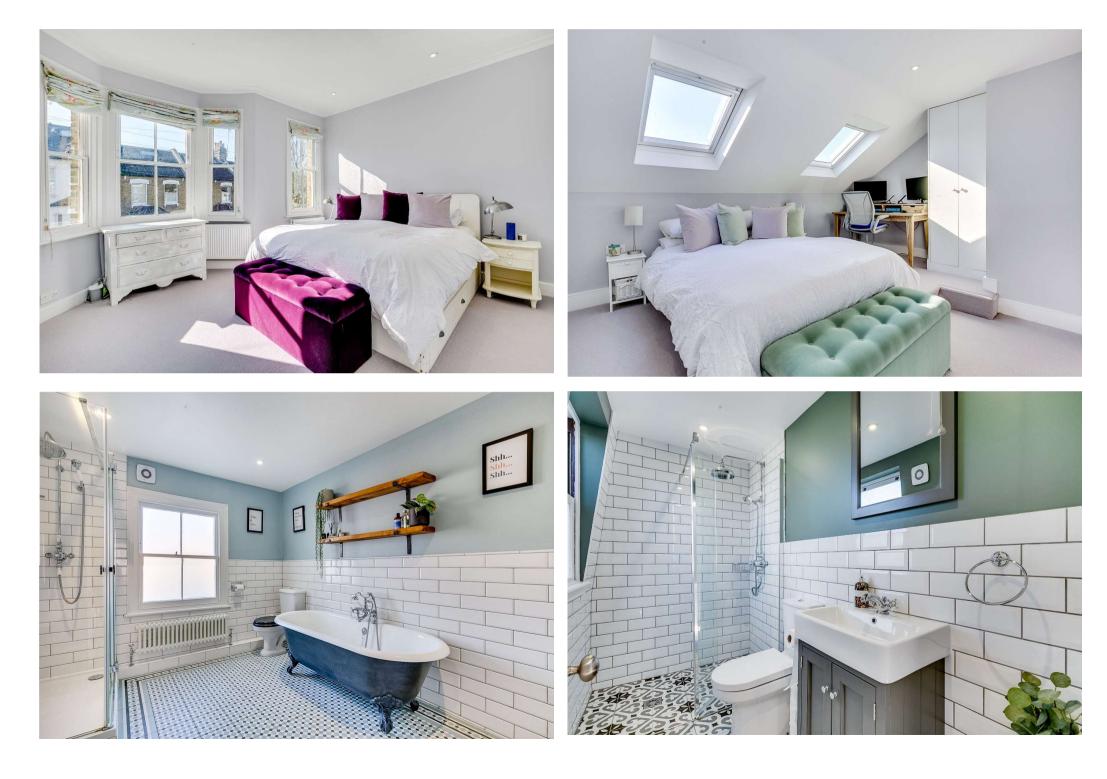

The first floor is comprised of the principle bedroom, a further double bedroom and a full family bathroom fitted with both roll top bath, walk-in shower and double vanity sinks. The cupboard in the family bathroom also contains fullsize washer and dryer units. Both bedrooms on this floor benefit from built in wardrobes.

The second floor completes the property with two bedrooms served by a shower room. The larger of the two bedrooms has two beautiful Velux windows letting light pour in.

**Tenure** Freehold

Local Authority Wandsworth