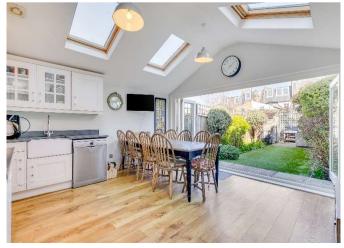

## About this property

Arranged over three floors is this immaculately presented four bedroom family home located in the sought-after Tonsleys.

To the front of the house is a double reception room with an ornate fireplace benefitting from built- in cupboards either side and a pretty bay window with an integrated window seat. The rear of this room is currently used as a home office, but could equally be used as a playroom area. To the rear of the ground floor is the fantastic, open-plan kitchen/ dining room. Fitted with a large central island the kitchen is a great space for living and entertaining. Large bi-folding doors lead out to the garden which is laid mostly to Astro-turf with deep boarders for planting, to the rear of the garden is a patio with plenty of space for sofas and a garden shed. The ground floor is served by a W.C.