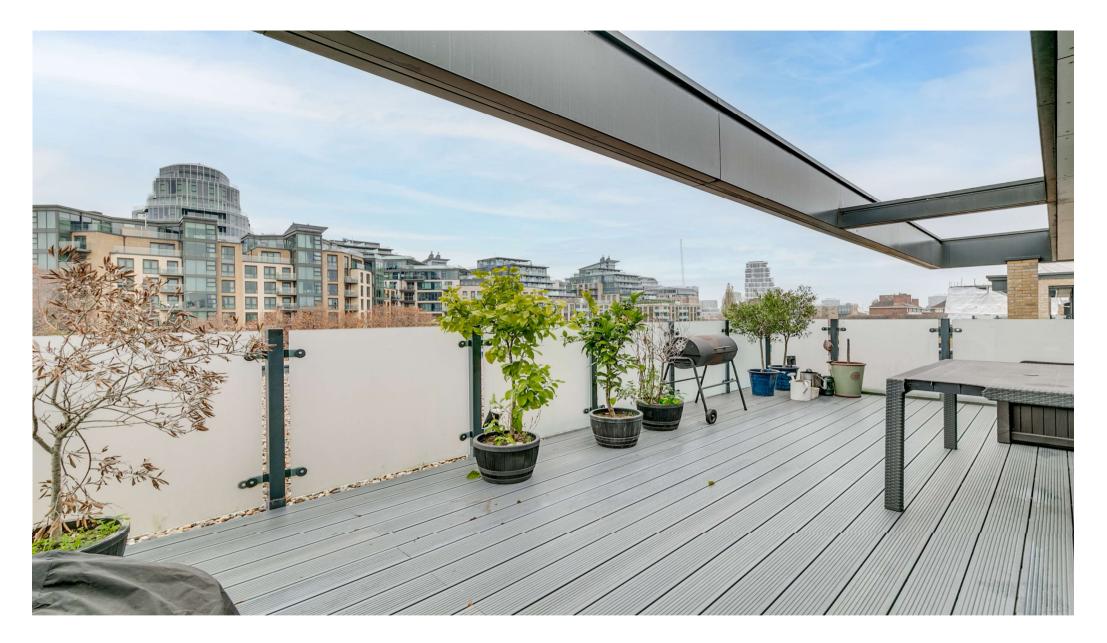

A fantastic one bed flat with a roof terrace in Wandsworth

One Bedroom • One Bathroom • Open Plan Kitchen/Reception Room • Large Roof Terrace and Balcony • Lift Access • Third Floor Flat

## About this property

Situated on the third floor of this modern development, is this spacious one bedroom flat, with a private balcony and sizable roof terrace. As you enter the flat there is a large cupboard space, perfect for storage, opposite to this is the bathroom with a wall mounted bath and overhead shower. The bedroom benefits from built in cupboards and a large horizontal window that looks out onto the smaller balcony. The kitchen benefits from built in appliances and large windows looking out onto the roof terrace, which is perfect for entertaining and dining during the sunnier months.