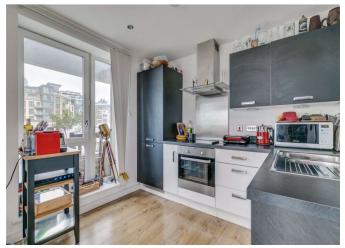

## About this property

Situated on the third floor of this modern development, is this spacious one bedroom flat, with a private balcony and sizable roof terrace. As you enter the flat there is a large cupboard space, perfect for storage, opposite to this is the bathroom with a wall mounted bath and overhead shower. The bedroom benefits from built in cupboards and a large horizontal window that looks out onto the smaller balcony. The kitchen benefits from built in appliances and large windows looking out onto the roof terrace, which is perfect for entertaining and dining during the sunnier months.