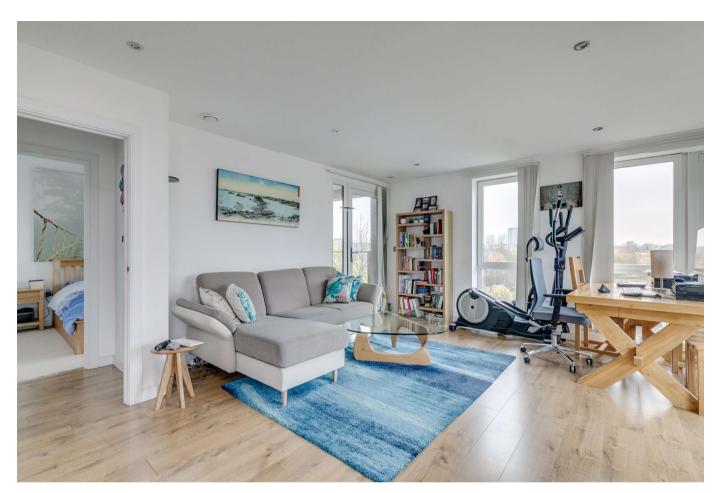

## About this property

Situated on the third floor of this modern development, is this spacious one bedroom flat, with a private balcony and sizable roof terrace. As you enter the flat there is a large cupboard space, perfect for storage, opposite to this is the bathroom with a wall mounted bath and overhead shower. The bedroom benefits from built in cupboards and a large horizontal window that looks out onto the smaller balcony. The kitchen benefits from built in appliances and large windows looking out onto the roof terrace, which is perfect for entertaining and dining during the sunnier months.