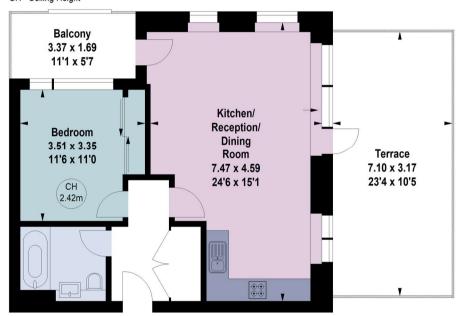

## About this property

Situated on the third floor of this modern development, is this spacious one bedroom flat, with a private balcony and sizable roof terrace. As you enter the flat there is a large cupboard space, perfect for storage, opposite to this is the bathroom with a wall mounted bath and overhead shower. The bedroom benefits from built in cupboards and a large horizontal window that looks out onto the smaller balcony. The kitchen benefits from built in appliances and large windows looking out onto the roof terrace, which is perfect for entertaining and dining during the sunnier months.

# ●nTheMarket.com Savills savills.co.uk

Bevans House, The School Yard, SW18

52.21 sq m / 562 sq ft Gross internal area (approx)

CH - Ceiling Height

Third Floor

For Identification Only. Not To Scale.

© Click London Limited