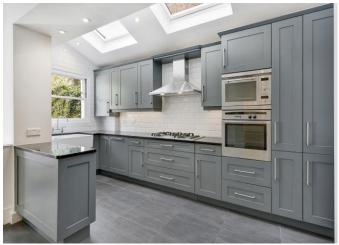

# About this property

Situated moments from the open expanses of Wandsworth Common and boasting over 2000sqft of well organised accommodation is this stunning four bedroom period terrace home.

As you enter the property on the right hand side is a generous, double reception room fitted with a classic bay window and a fireplace flanked by built in cabinetry. The reception room opens up into the recently refurbished kitchen which benefits from a variety of integrated appliances alongside an abundance of cabinet storage. A trio of skylights fill the room with natural light throughout the day, whilst French doors lead onto the decked, rear garden which is perfect for alfresco dining during the warmer months.