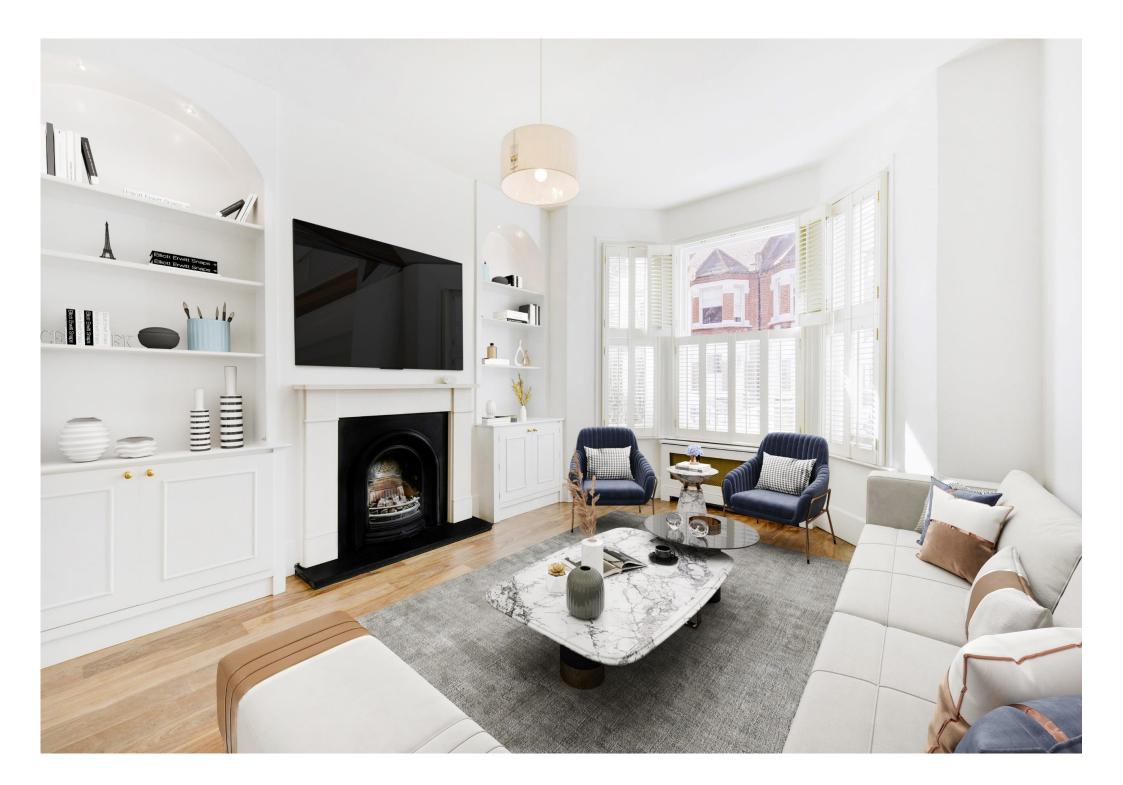

# About this property

Situated moments from the open expanses of Wandsworth Common and boasting over 2000sqft of well organised accommodation is this stunning four bedroom period terrace home.

As you enter the property on the right hand side is a generous, double reception room fitted with a classic bay window and a fireplace flanked by built in cabinetry. The reception room opens up into the recently refurbished kitchen which benefits from a variety of integrated appliances alongside an abundance of cabinet storage. A trio of skylights fill the room with natural light throughout the day, whilst French doors lead onto the decked, rear garden which is perfect for alfresco dining during the warmer months.