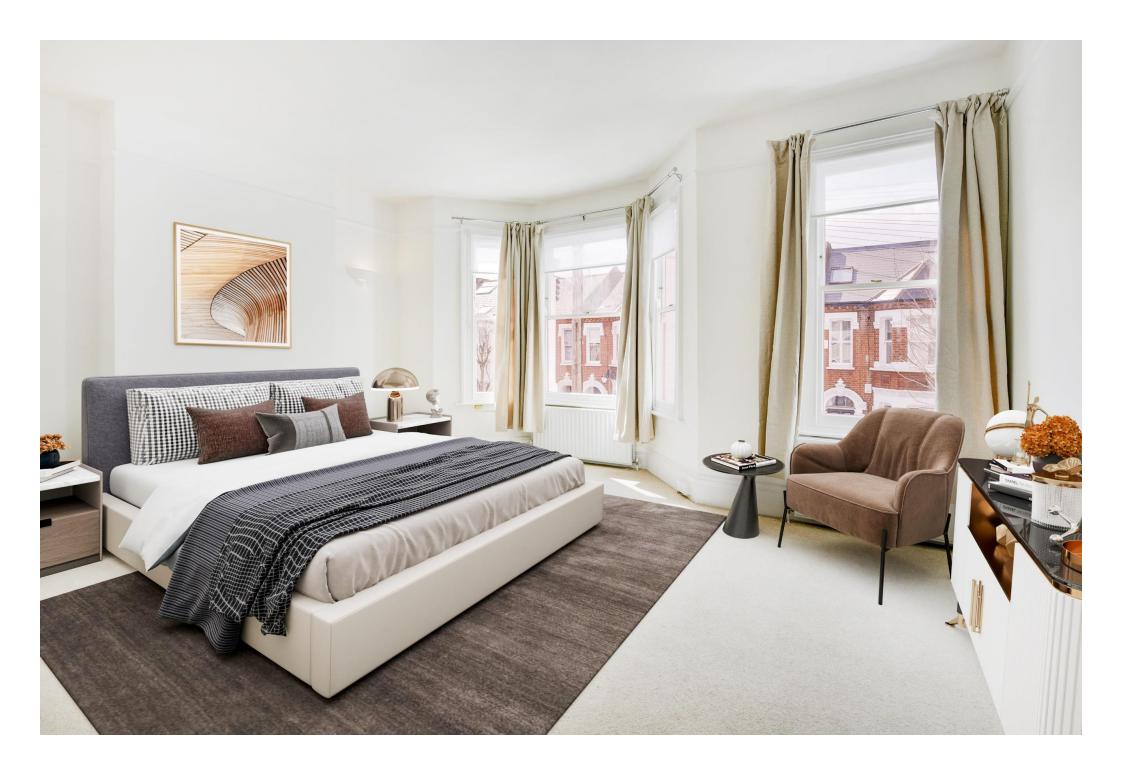

Towards the front of the first floor is the primary suite which enjoys the use of a walk-through wardrobe and full ensuite bathroom fitted with both bath and walk in shower. To the rear of the

first floor is a double bedroom with built in wardrobes, which is served by a family bathroom accessed via the landing.