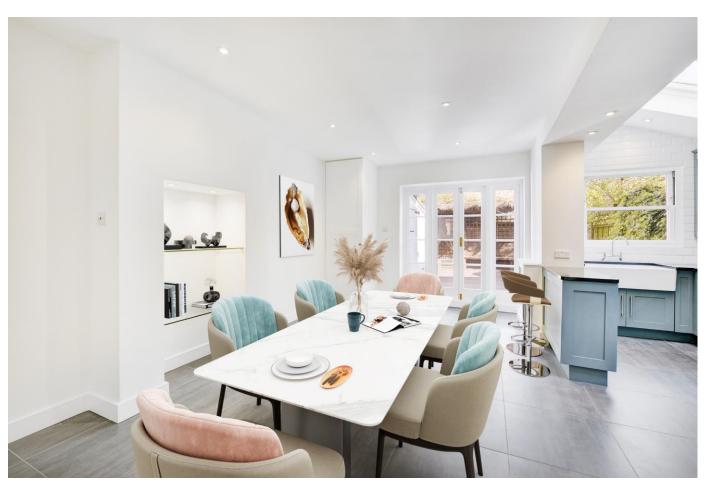

# About this property

Situated moments from the open expanses of Wandsworth Common and boasting over 2000sqft of well organised accommodation is this stunning four bedroom period terrace home.

As you enter the property on the right hand side is a generous, double reception room fitted with a classic bay window and a fireplace flanked by built in cabinetry. The reception room opens up into the recently refurbished kitchen which benefits from a variety of integrated appliances alongside an abundance of cabinet storage. A trio of skylights fill the room with natural light throughout the day, whilst French doors lead onto the decked, rear garden which is perfect for alfresco dining during the warmer months.