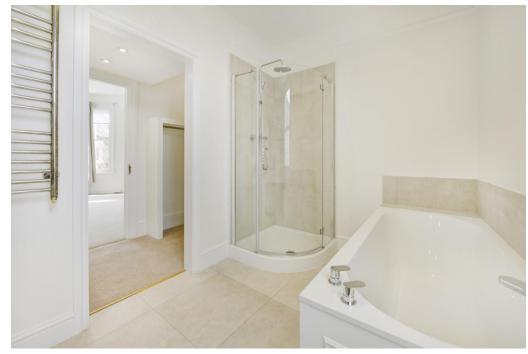

Towards the front of the first floor is the primary suite which enjoys the use of a walk-through wardrobe and full ensuite bathroom fitted with both bath and walk in shower. To the rear of the

first floor is a double bedroom with built in wardrobes, which is served by a family bathroom accessed via the landing.