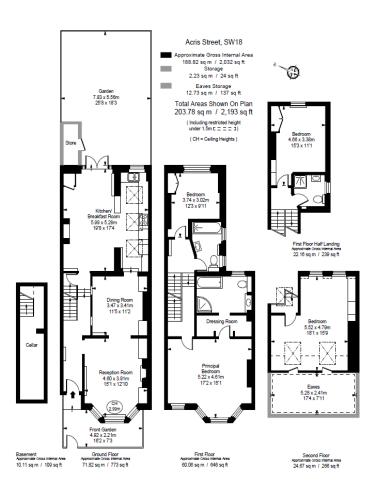

# About this property

Situated moments from the open expanses of Wandsworth Common and boasting over 2000sqft of well organised accommodation is this stunning four bedroom period terrace home.

As you enter the property on the right hand side is a generous, double reception room fitted with a classic bay window and a fireplace flanked by built in cabinetry. The reception room opens up into the recently refurbished kitchen which benefits from a variety of integrated appliances alongside an abundance of cabinet storage. A trio of skylights fill the room with natural light throughout the day, whilst French doors lead onto the decked, rear garden which is perfect for alfresco dining during the warmer months.

Towards the front of the first floor is the primary suite which enjoys the use of a walk-through wardrobe and full ensuite bathroom fitted with both bath and walk in shower. To the rear of the

first floor is a double bedroom with built in wardrobes, which is served by a family bathroom accessed via the landing.

The second floor completes the property, hosting two well-proportioned double bedrooms and a shower room. The larger of the two bedrooms boasts large Velux skylights and useful eaves storage. Further storage can be found in a cellar located under the stairs.