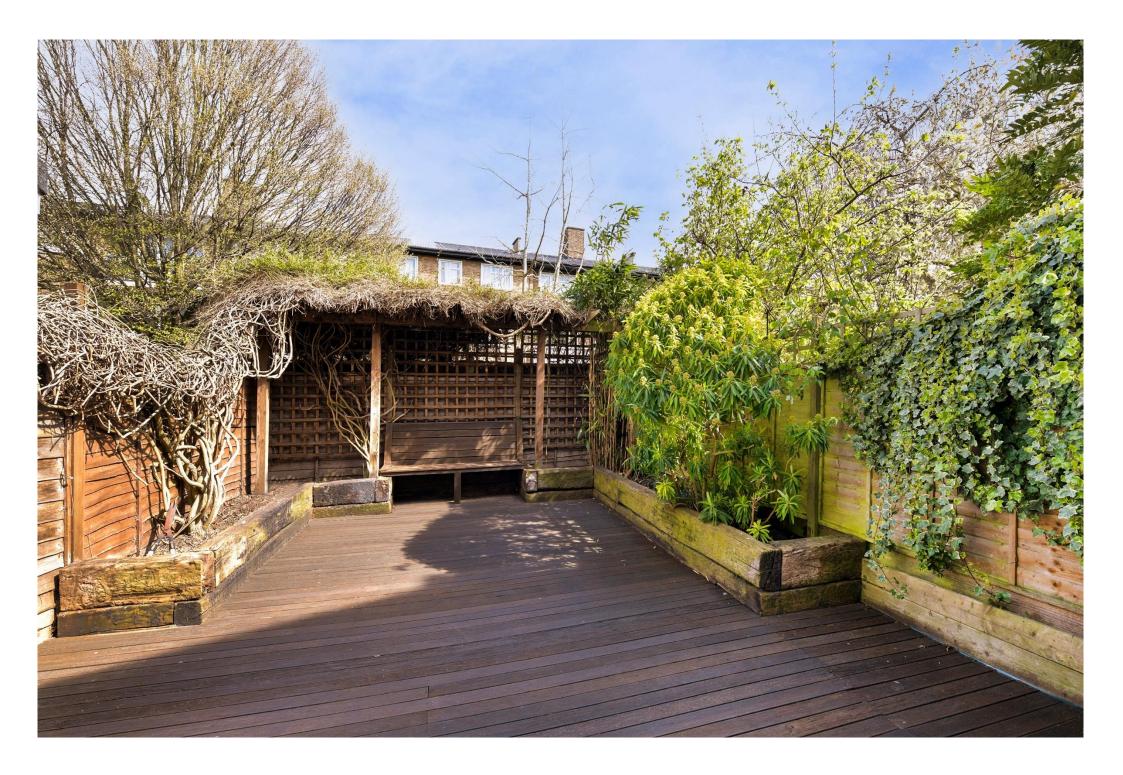

# About this property

Situated moments from the open expanses of Wandsworth Common and boasting over 2000sqft of well organised accommodation is this stunning four bedroom period terrace home.

As you enter the property on the right hand side is a generous, double reception room fitted with a classic bay window and a fireplace flanked by built in cabinetry. The reception room opens up into the recently refurbished kitchen which benefits from a variety of integrated appliances alongside an abundance of cabinet storage. A trio of skylights fill the room with natural light throughout the day, whilst French doors lead onto the decked, rear garden which is perfect for alfresco dining during the warmer months.