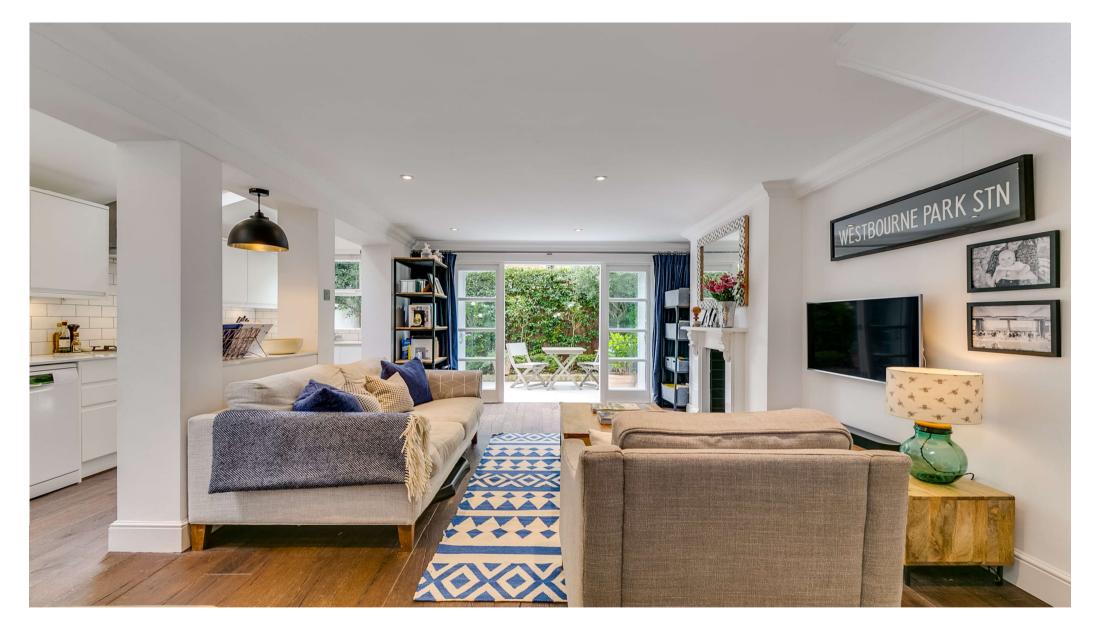

## About this property

Arranged over three wonderful floors is this beautifully presented three bedroom, split-level flat. This property has been designed to an exquisite standard, with magnificent attention to detail throughout. The property itself offers a wealth of natural light, as well as a great deal of living and entertaining space. The ground floor of the property locates the bright and spacious, open plan kitchen/dining area/reception room. The kitchen features an array of integrated appliances, ample surface space and large skylights. The reception room benefits from an abundance of natural light, flowing through to French doors into a beautifully maintained private deck area & garden. This flat is set at the back of the building facing away from Earlsfield road, making this a perfect space for outside entertaining and al fresco dining in the sunnier months. The first floor comprises the first double