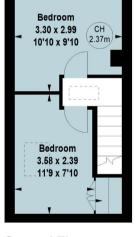

bedroom, benefitting from ample built-in wardrobe space. The family bathroom is located adjacent to this, with a bath and overhead shower. Completing the property is the second floor, which holds the two further double bedrooms, one of which is currently being utilized as a study and guest room.

# Earlsfield Road, SW18

**Gross internal area (approx)** 

75.53 sq m / 813 sq ft

Key: CH - Ceiling Height

**Ground Floor** 

**First Floor** 

Second Floor

For Identification Only. Not To Scale.