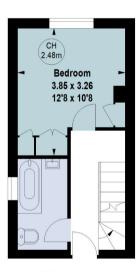

bedroom, benefitting from ample built-in wardrobe space. The family bathroom is located adjacent to this, with a bath and overhead shower. Completing the property is the second floor, which holds the two further double bedrooms, one of which is currently being utilized as a study and guest room.

# Earlsfield Road, SW18

**Gross internal area (approx)** 

75.53 sq m / 813 sq ft

Key: CH - Ceiling Height

**Ground Floor** 

**First Floor** 

Second Floor

For Identification Only. Not To Scale.