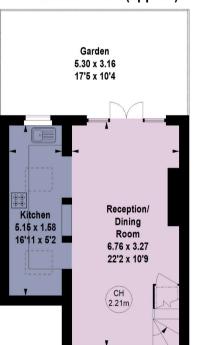

## About this property

Arranged over three wonderful floors is this beautifully presented three bedroom, split-level flat. This property has been designed to an exquisite standard, with magnificent attention to detail throughout. The property itself offers a wealth of natural light, as well as a great deal of living and entertaining space. The ground floor of the property locates the bright and spacious, open plan kitchen/dining area/reception room. The kitchen features an array of integrated appliances, ample surface space and large skylights. The reception room benefits from an abundance of natural light, flowing through to French doors into a beautifully maintained private deck area & garden. This flat is set at the back of the building facing away from Earlsfield road, making this a perfect space for outside entertaining and al fresco dining in the sunnier months. The first floor comprises the first double

# Earlsfield Road, SW18

**Gross internal area (approx)** 

75.53 sq m / 813 sq ft

Key: CH - Ceiling Height

**Ground Floor** 

**First Floor** 

Second Floor

For Identification Only. Not To Scale.