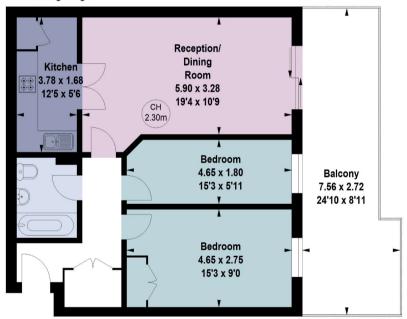

# **Dolphin House, SW18**

Gross internal area (approx) 62.24 sq m / 670 sq ft

Key:

CH - Ceiling Height

**Second Floor** For Identification Only. Not To Scale. © Click London Limited