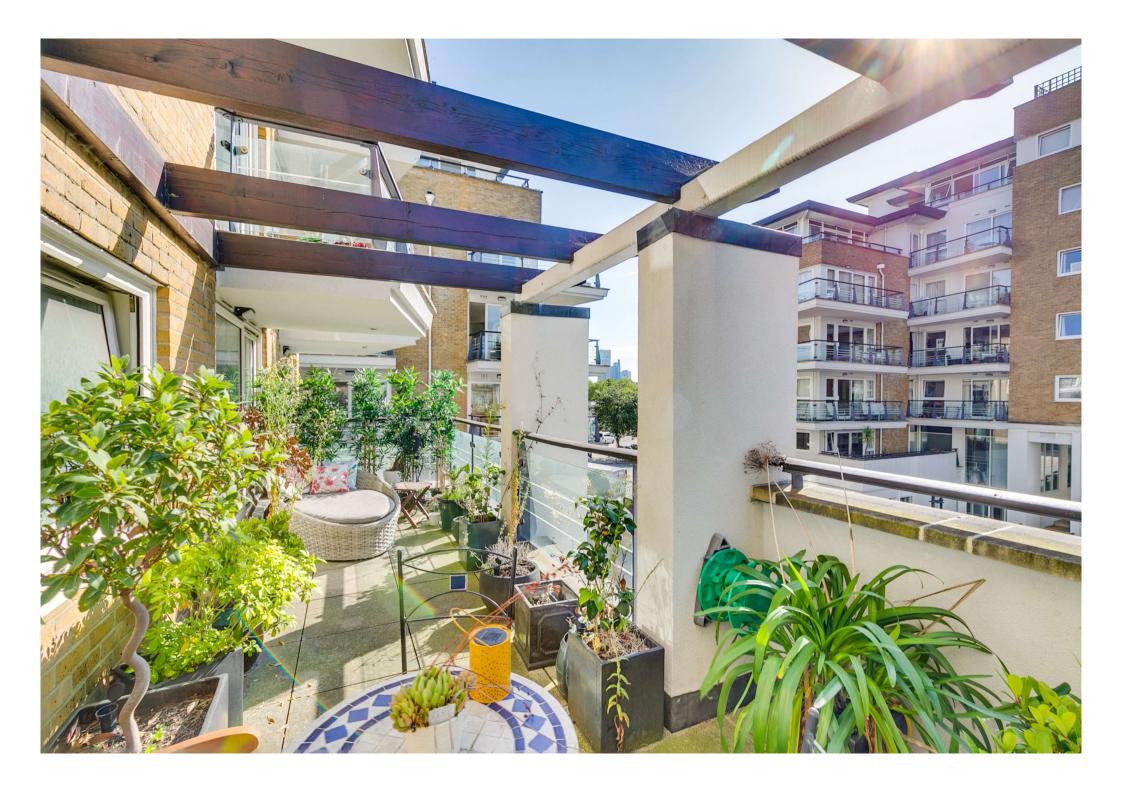

## About this property

Located on the second floor of a modern apartment block complex, is this delightful two bedroom flat, situated within excellent proximities to the River Thames. To the front of the property is the first double bedroom, which benefits from ample natural light and built-in wardrobe space. Leading through to the rear of the property is the open plan, bright and spacious kitchen/reception room/dining area. The kitchen features an array of integrated appliances, as well as built-in storage space. The reception room is filled with an abundance of natural light due to the large sliding doors, which leads out to the spacious balcony. The balcony, with views of the river, is a perfect space for outside entertaining and al fresco dining in the sunnier months. Completing the property is the second bedroom and the family bathroom. There is also further built-in storage space by the