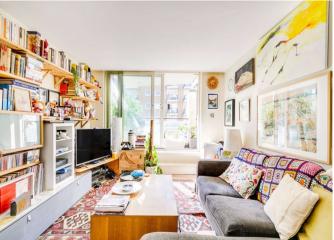

## About this property

Located on the second floor of a modern apartment block complex, is this delightful two bedroom flat, situated within excellent proximities to the River Thames. To the front of the property is the first double bedroom, which benefits from ample natural light and built-in wardrobe space. Leading through to the rear of the property is the open plan, bright and spacious kitchen/reception room/dining area. The kitchen features an array of integrated appliances, as well as built-in storage space. The reception room is filled with an abundance of natural light due to the large sliding doors, which leads out to the spacious balcony. The balcony, with views of the river, is a perfect space for outside entertaining and al fresco dining in the sunnier months. Completing the property is the second bedroom and the family bathroom. There is also further built-in storage space by the