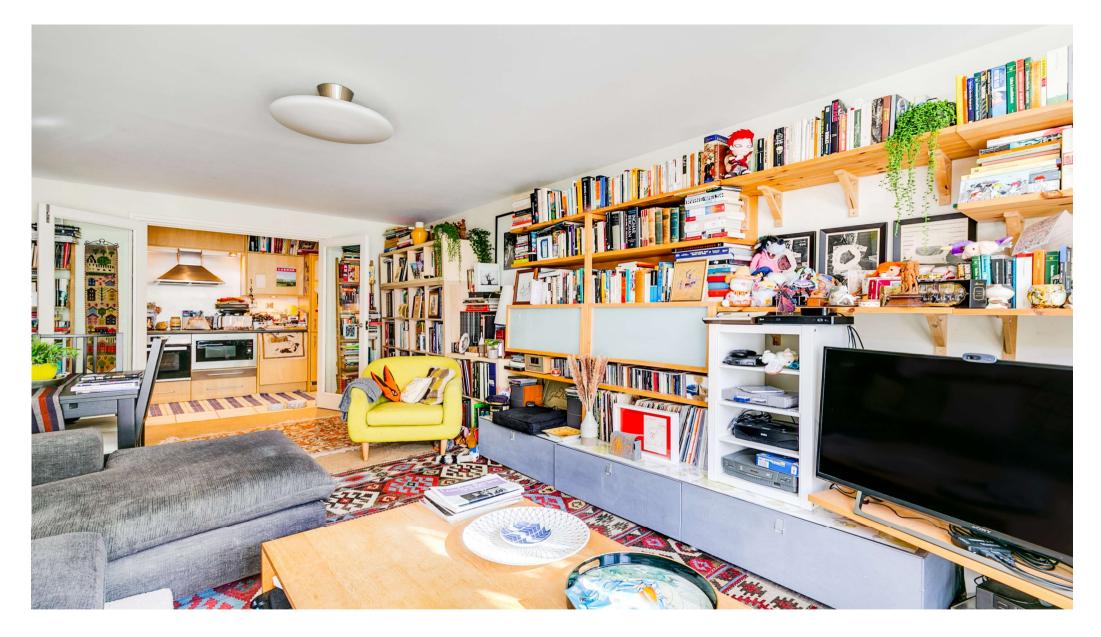

## About this property

Located on the second floor of a modern apartment block complex, is this delightful two bedroom flat, situated within excellent proximities to the River Thames. To the front of the property is the first double bedroom, which benefits from ample natural light and built-in wardrobe space. Leading through to the rear of the property is the open plan, bright and spacious kitchen/reception room/dining area. The kitchen features an array of integrated appliances, as well as built-in storage space. The reception room is filled with an abundance of natural light due to the large sliding doors, which leads out to the spacious balcony. The balcony, with views of the river, is a perfect space for outside entertaining and al fresco dining in the sunnier months. Completing the property is the second bedroom and the family bathroom. There is also further built-in storage space by the