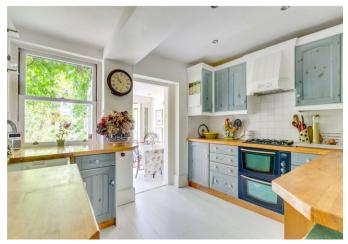

# About this property

Set back from the road, is this wonderful four bedroom semidetached Victorian house, with an additional self-contained one bedroom flat on the lower ground floor. The property itself offers a wealth of natural light, as well as a great deal of living and entertaining space. Arranged over the first three floors is the beautiful three bedroom house. As you enter the property on the left hand side, is this bright and spacious double reception room, benefitting from a large bay window allowing an abundance of natural light to flow throughout the room. The first half of the room is utilized as the reception room, with the second half being used as the dining room. Leading through to the rear of the ground floor is the kitchen/additional dining area, as well as access to the delightful garden. The, approximately, 61ft garden is a perfect space for outside entertaining and al fresco dining in the sunnier months.