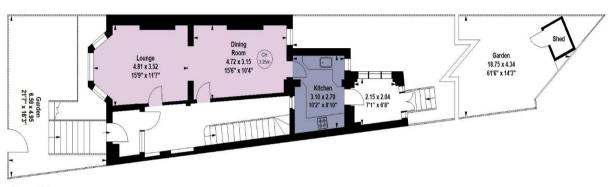

# Geraldine Road, SW18

Gross internal area (approx) 241.73 sq m / 2602 sq ft

Key : CH - Ceiling Height

**Ground Floor** 

Second Floor

First Floor

For Identification Only. Not To Scale. © Click London Limited

# About this property

Set back from the road, is this wonderful four bedroom semidetached Victorian house, with an additional self-contained one bedroom flat on the lower ground floor. The property itself offers a wealth of natural light, as well as a great deal of living and entertaining space. Arranged over the first three floors is the beautiful three bedroom house. As you enter the property on the left hand side, is this bright and spacious double reception room, benefitting from a large bay window allowing an abundance of natural light to flow throughout the room. The first half of the room is utilized as the reception room, with the second half being used as the dining room. Leading through to the rear of the ground floor is the kitchen/additional dining area, as well as access to the delightful garden. The, approximately, 61ft garden is a perfect space for outside entertaining and al fresco dining in the sunnier months.