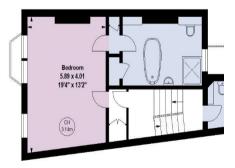

The lower ground floor of the property is currently a self-contained one bedroom flat. To the front of the lower ground floor is the spacious utility room/dining area, featuring a large bay window. Adjacent to this is the study and double bedroom, which benefits from an en-suite bathroom. To the rear of the self-contained flat is the kitchen, featuring an array of integrated appliances and the utility room.

**Lower Ground Floor** 

Important Notice Savills, its clients and any joint agents give notice that 1: They are not authorised to make or give any representations or warranties in relation to the property either here or elsewhere, either on their own behalf or on behalf of their client or otherwise. They assume no responsibility for any statement that may be made in these particulars. These particulars do not form part of any offer or contract and must not be relied upon as statements or representations of fact. 2: Any areas, measurements or distances are approximate. The text, photographs and plans are for guidance only and are not necessarily comprehensive. It should not be assumed that the property has all necessary planning, building regulation or other consents and Savills have not tested any services, equipment or facilities. Purchasers must satisfy themselves by inspection or otherwise. 20210722TACB