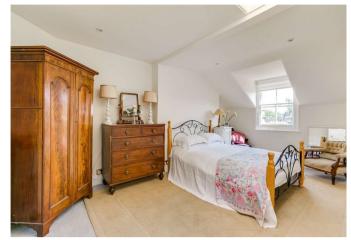

The first floor comprises the principal bedroom to the front of the floor. This bedroom benefits from a walk-through dressing room, as well as a large en-suite bathroom featuring both a freestanding bath and a walk-in shower. To the rear of this floor is a W.C. which also gains access to the charming wrap-around terrace. The second floor features the additional two double bedrooms, as well as two further bathrooms.