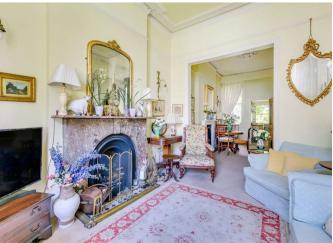

# About this property

Set back from the road, is this wonderful four bedroom semidetached Victorian house, with an additional self-contained one bedroom flat on the lower ground floor. The property itself offers a wealth of natural light, as well as a great deal of living and entertaining space. Arranged over the first three floors is the beautiful three bedroom house. As you enter the property on the left hand side, is this bright and spacious double reception room, benefitting from a large bay window allowing an abundance of natural light to flow throughout the room. The first half of the room is utilized as the reception room, with the second half being used as the dining room. Leading through to the rear of the ground floor is the kitchen/additional dining area, as well as access to the delightful garden. The, approximately, 61ft garden is a perfect space for outside entertaining and al fresco dining in the sunnier months.