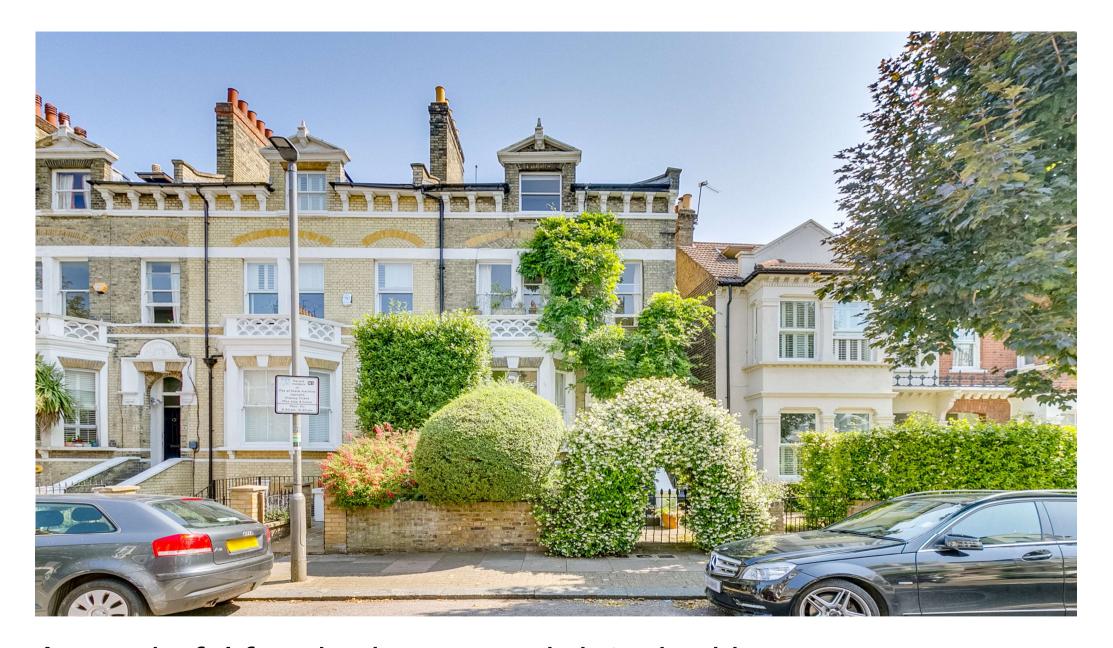

# A wonderful four bedroom semi-detached house

Geraldine Road, London, SW18

#### **Local Information**

Geraldine Road is a popular residential road, situated in a group of desirable roads running close to the open expanses of Wandsworth Common West Side. Local shopping facilities are excellent with many useful shops in the surround roads including St. John's Hill and Old York Road. Transport links are good, with Wandsworth Town mainline station nearby along with numerous bus routes. The area is also well known for its selection of schools, with a great repute locally, both state and private, including Allfarthing School.

# About this property

Set back from the road, is this wonderful four bedroom semidetached Victorian house, with an additional self-contained one bedroom flat on the lower ground floor. The property itself offers a wealth of natural light, as well as a great deal of living and entertaining space. Arranged over the first three floors is the beautiful three bedroom house. As you enter the property on the left hand side, is this bright and spacious double reception room, benefitting from a large bay window allowing an abundance of natural light to flow throughout the room. The first half of the room is utilized as the reception room, with the second half being used as the dining room. Leading through to the rear of the ground floor is the kitchen/additional dining area, as well as access to the delightful garden. The, approximately, 61ft garden is a perfect space for outside entertaining and al fresco dining in the sunnier months.