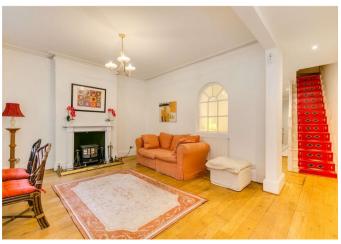

# About this property

Set back from the road, is this wonderful four bedroom semidetached Victorian house, with an additional self-contained one bedroom flat on the lower ground floor. The property itself offers a wealth of natural light, as well as a great deal of living and entertaining space. Arranged over the first three floors is the beautiful three bedroom house. As you enter the property on the left hand side, is this bright and spacious double reception room, benefitting from a large bay window allowing an abundance of natural light to flow throughout the room. The first half of the room is utilized as the reception room, with the second half being used as the dining room. Leading through to the rear of the ground floor is the kitchen/additional dining area, as well as access to the delightful garden. The, approximately, 61ft garden is a perfect space for outside entertaining and al fresco dining in the sunnier months.