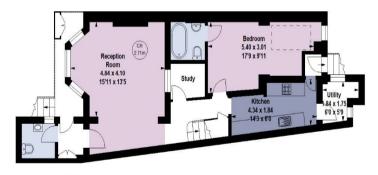

# About this property

Set back from the road, is this wonderful four bedroom semidetached Victorian house, with an additional self-contained one bedroom flat on the lower ground floor. The property itself offers a wealth of natural light, as well as a great deal of living and entertaining space. Arranged over the first three floors is the beautiful three bedroom house. As you enter the property on the left hand side, is this bright and spacious double reception room, benefitting from a large bay window allowing an abundance of natural light to flow throughout the room. The first half of the room is utilized as the reception room, with the second half being used as the dining room. Leading through to the rear of the ground floor is the kitchen/additional dining area, as well as access to the delightful garden. The, approximately, 61ft garden is a perfect space for outside entertaining and al fresco dining in the sunnier months.

The first floor comprises the principal bedroom to the front of the floor. This bedroom benefits from a walk-through dressing room, as well as a large en-suite bathroom featuring both a freestanding bath and a walk-in shower. To the rear of this floor is a W.C. which also gains access to the charming wrap-around terrace. The second floor features the additional two double bedrooms, as well as two further bathrooms.

The lower ground floor of the property is currently a self-contained one bedroom flat. To the front of the lower ground floor is the spacious utility room/dining area, featuring a large bay window. Adjacent to this is the study and double bedroom, which benefits from an en-suite bathroom. To the rear of the self-contained flat is the kitchen, featuring an array of integrated appliances and the utility room.

# Geraldine Road, SW18

Gross internal area (approx) 241.73 sq m / 2602 sq ft

Key : CH - Ceiling Height

**Ground Floor** 

Second Floor

First Floor

For Identification Only. Not To Scale. © Click London Limited