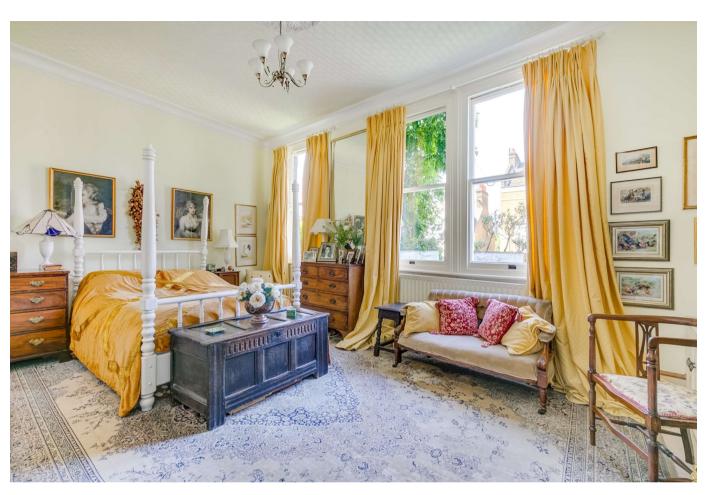

The first floor comprises the principal bedroom to the front of the floor. This bedroom benefits from a walk-through dressing room, as well as a large en-suite bathroom featuring both a freestanding bath and a walk-in shower. To the rear of this floor is a W.C. which also gains access to the charming wrap-around terrace. The second floor features the additional two double bedrooms, as well as two further bathrooms.