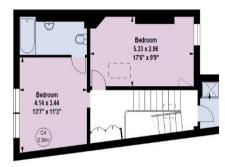

# Geraldine Road, SW18

Gross internal area (approx) 241.73 sq m / 2602 sq ft

Key : CH - Ceiling Height

**Ground Floor** 

Second Floor

First Floor

For Identification Only. Not To Scale. © Click London Limited

The first floor comprises the principal bedroom to the front of the floor. This bedroom benefits from a walk-through dressing room, as well as a large en-suite bathroom featuring both a freestanding bath and a walk-in shower. To the rear of this floor is a W.C. which also gains access to the charming wrap-around terrace. The second floor features the additional two double bedrooms, as well as two further bathrooms.