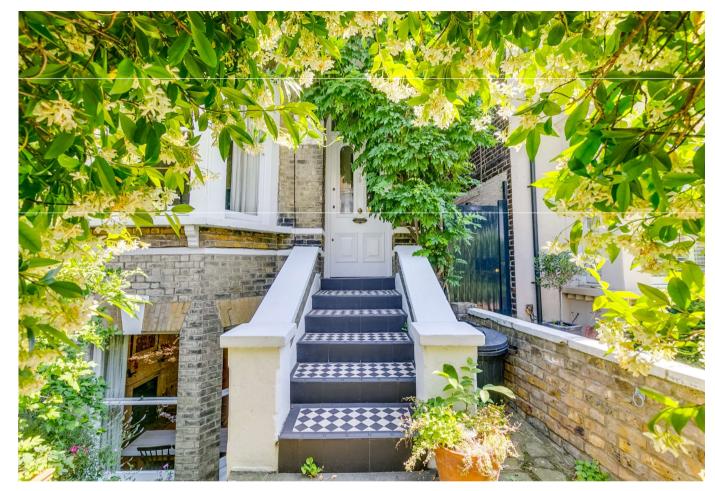

# A wonderful four bedroom semi-detached house

Geraldine Road, London, SW18

# About this property

Set back from the road, is this wonderful four bedroom semidetached Victorian house, with an additional self-contained one bedroom flat on the lower ground floor. The property itself offers a wealth of natural light, as well as a great deal of living and entertaining space. Arranged over the first three floors is the beautiful three bedroom house. As you enter the property on the left hand side, is this bright and spacious double reception room, benefitting from a large bay window allowing an abundance of natural light to flow throughout the room. The first half of the room is utilized as the reception room, with the second half being used as the dining room. Leading through to the rear of the ground floor is the kitchen/additional dining area, as well as access to the delightful garden. The, approximately, 61ft garden is a perfect space for outside entertaining and al fresco dining in the sunnier months.