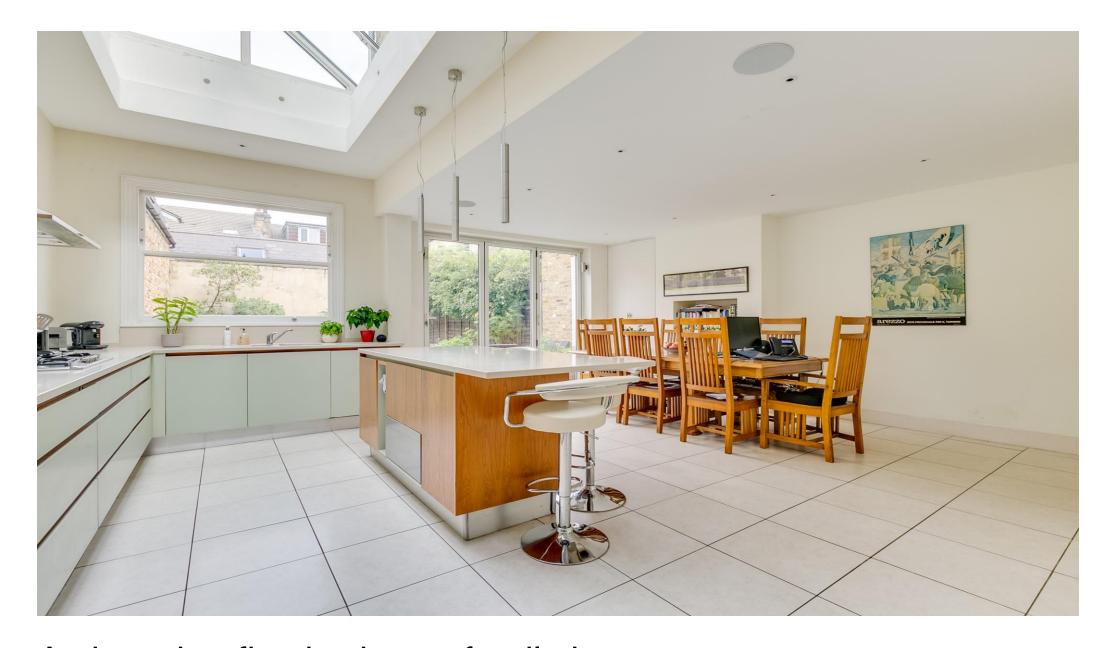

## About this property

A charming five bedroom family home set back from the road, offering an abundance of living and entertaining space.

As you enter this stunning home you are welcomed on the left hand side by the bright and spacious double reception room, which is flooded with natural light from the bay window. It features two decorative fireplaces and alcove cupboards. Leading through to the rear of the ground floor is the kitchen/ dining room, offering vast amounts of space, built-in units, integrated appliances, a breakfast bar and ample space for a dining table. Bifolding doors lead out to a secluded garden and deck. The garden is part paved, part grassed and is framed by mature