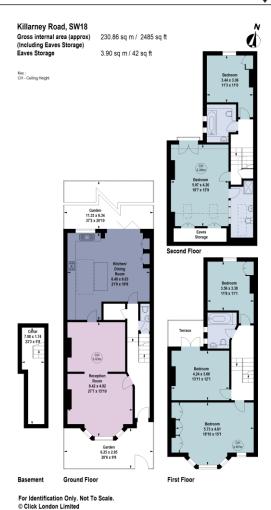

## About this property

A charming five bedroom family home set back from the road, offering an abundance of living and entertaining space.

As you enter this stunning home you are welcomed on the left hand side by the bright and spacious double reception room, which is flooded with natural light from the bay window. It features two decorative fireplaces and alcove cupboards. Leading through to the rear of the ground floor is the kitchen/ dining room, offering vast amounts of space, built-in units, integrated appliances, a breakfast bar and ample space for a dining table. Bifolding doors lead out to a secluded garden and deck. The garden is part paved, part grassed and is framed by mature

planting, making it the perfect space for outside entertaining and al fresco dining in the sunnier months.

The sleeping accommodation is arranged over two floors. A large double bedroom is situated to the front of the first floor, offering a wonderful bay window and an abundance of in-built wardrobes. A further two bedrooms and a bathroom, which features a bath, are located on this floor with the middle room benefitting from an incredible roof terrace. The second floor hosts the primary bedroom, which is bathed with natural light from the sky lights and also benefits from eaves storage, an en suite bathroom and a Juliette balcony. This floor also features a further bedroom and bathroom.

This excellent home also features a cellar.