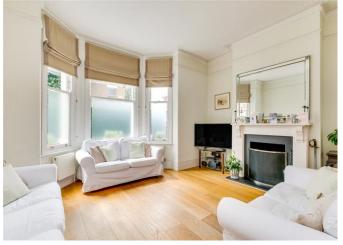

## About this property

A charming five bedroom family home set back from the road, offering an abundance of living and entertaining space.

As you enter this stunning home you are welcomed on the left hand side by the bright and spacious double reception room, which is flooded with natural light from the bay window. It features two decorative fireplaces and alcove cupboards. Leading through to the rear of the ground floor is the kitchen/ dining room, offering vast amounts of space, built-in units, integrated appliances, a breakfast bar and ample space for a dining table. Bifolding doors lead out to a secluded garden and deck. The garden is part paved, part grassed and is framed by mature