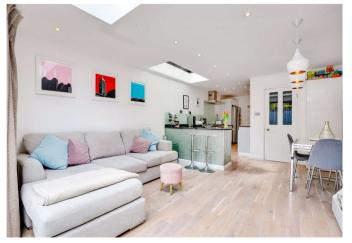

## About this property

Ballantine Street is an immaculately presented, three bedroom house, located within the sought after Tonsleys. As you enter the property on the right hand side is the beautiful reception room, which benefits from natural light due to the large sash window. Leading through to the rear of the ground floor is the bright and spacious open plan kitchen/dining room/family room. The kitchen features an array of integrated appliances, breakfast bar and an abundance of natural light due to the sizeable bi-folding doors which lead out to the garden. The garden area if a perfect space for outside entertaining and al-fresco dining in the sunnier months. The ground floor also has a downstairs cloakroom adjacent to the kitchen.