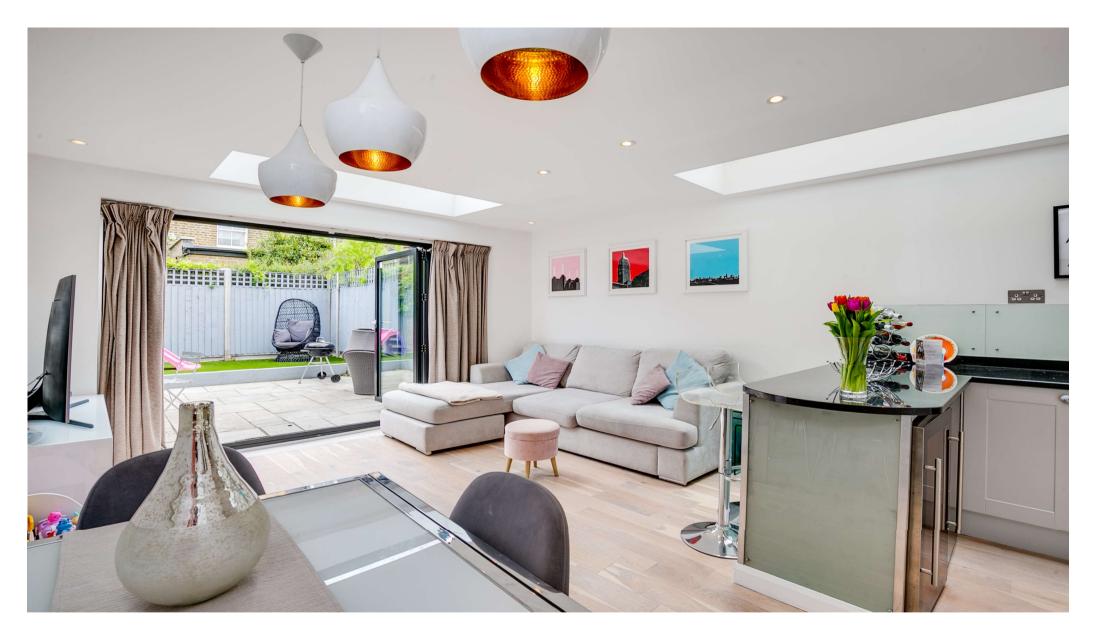

## About this property

Ballantine Street is an immaculately presented, three bedroom house, located within the sought after Tonsleys. As you enter the property on the right hand side is the beautiful reception room, which benefits from natural light due to the large sash window. Leading through to the rear of the ground floor is the bright and spacious open plan kitchen/dining room/family room. The kitchen features an array of integrated appliances, breakfast bar and an abundance of natural light due to the sizeable bi-folding doors which lead out to the garden. The garden area if a perfect space for outside entertaining and al-fresco dining in the sunnier months. The ground floor also has a downstairs cloakroom adjacent to the kitchen.