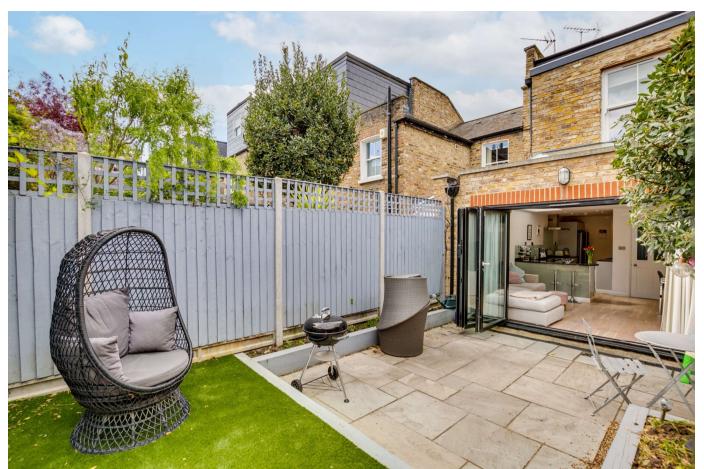

## About this property

Ballantine Street is an immaculately presented, three bedroom house, located within the sought after Tonsleys. As you enter the property on the right hand side is the beautiful reception room, which benefits from natural light due to the large sash window. Leading through to the rear of the ground floor is the bright and spacious open plan kitchen/dining room/family room. The kitchen features an array of integrated appliances, breakfast bar and an abundance of natural light due to the sizeable bi-folding doors which lead out to the garden. The garden area if a perfect space for outside entertaining and al-fresco dining in the sunnier months. The ground floor also has a downstairs cloakroom adjacent to the kitchen.