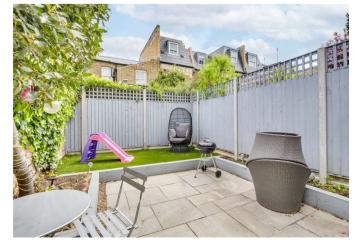

## About this property

Ballantine Street is an immaculately presented, three bedroom house, located within the sought after Tonsleys. As you enter the property on the right hand side is the beautiful reception room, which benefits from natural light due to the large sash window. Leading through to the rear of the ground floor is the bright and spacious open plan kitchen/dining room/family room. The kitchen features an array of integrated appliances, breakfast bar and an abundance of natural light due to the sizeable bi-folding doors which lead out to the garden. The garden area if a perfect space for outside entertaining and al-fresco dining in the sunnier months. The ground floor also has a downstairs cloakroom adjacent to the kitchen.