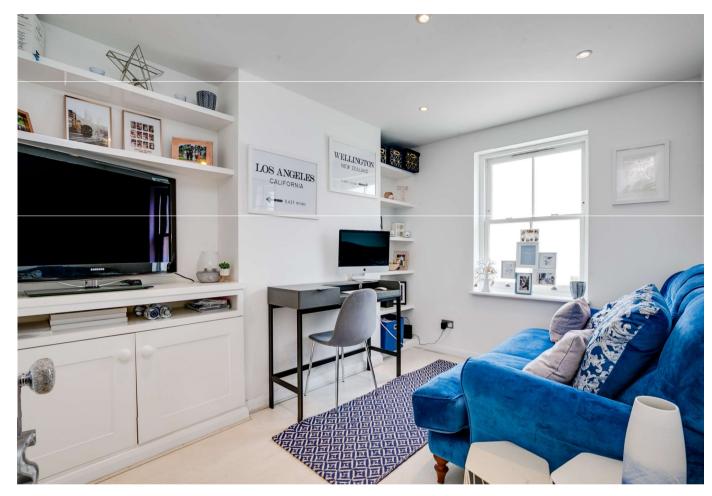

## About this property

Ballantine Street is an immaculately presented, three bedroom house, located within the sought after Tonsleys. As you enter the property on the right hand side is the beautiful reception room, which benefits from natural light due to the large sash window. Leading through to the rear of the ground floor is the bright and spacious open plan kitchen/dining room/family room. The kitchen features an array of integrated appliances, breakfast bar and an abundance of natural light due to the sizeable bi-folding doors which lead out to the garden. The garden area if a perfect space for outside entertaining and al-fresco dining in the sunnier months. The ground floor also has a downstairs cloakroom adjacent to the kitchen.