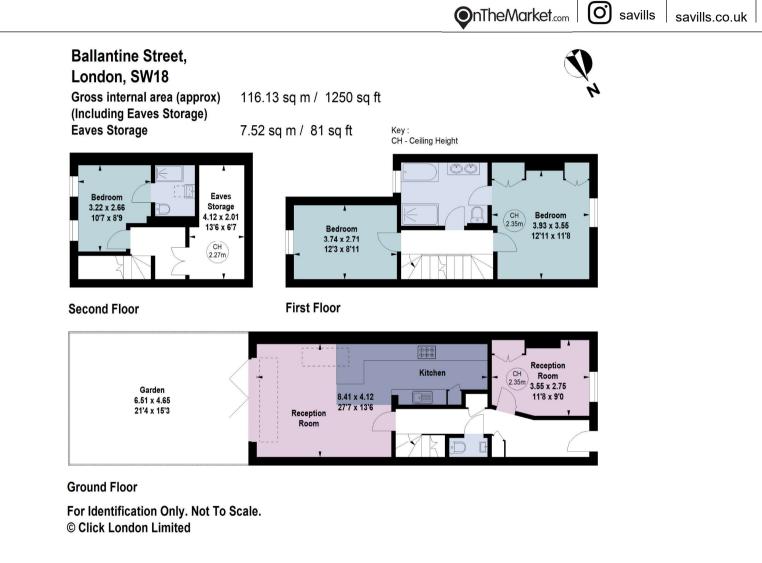

## About this property

Ballantine Street is an immaculately presented, three bedroom house, located within the sought after Tonsleys. As you enter the property on the right hand side is the beautiful reception room, which benefits from natural light due to the large sash window. Leading through to the rear of the ground floor is the bright and spacious open plan kitchen/dining room/family room. The kitchen features an array of integrated appliances, breakfast bar and an abundance of natural light due to the sizeable bi-folding doors which lead out to the garden. The garden area if a perfect space for outside entertaining and al-fresco dining in the sunnier months. The ground floor also has a downstairs cloakroom adjacent to the kitchen.

The first floor is comprised of two double bedrooms. The principal bedroom is situated to the front of this floor, benefitting from built-in wardrobe space, ample natural light and a luxurious twin sink ensuite bathroom, featuring both a large walk-in shower and freestanding bath. To the rear of the first floor is an additional double bedroom. Completing the property is the second floor which holds the third double bedroom with an en-suite bathroom and access to the eaves storage.