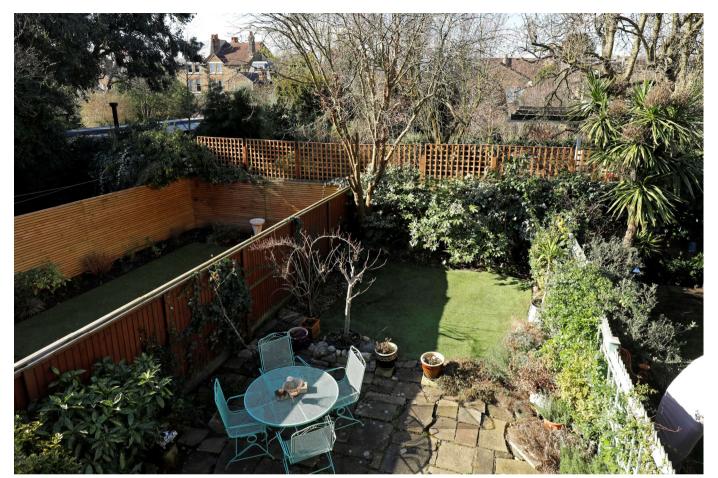

#### About this property

Set back from the road, behind its own private off street parking for two cars, is this five bedroom terraced house, which has been in the same ownership for over 40 years. This house is a perfect opportunity to create your own family home, subject to planning permission, on a popular Road close to Wandsworth Common. As you enter the property, on the left hand side, is the reception room. At the front there is a square bay window, allowing natural light to flow throughout. To the rear of the ground floor is the kitchen and an additional reception room, both benefitting from access to the garden. Both rooms are well proportioned with high ceilings. The garden space is a perfect area for outside entertaining and al fresco dining in the sunnier months. The ground floor also benefits from a bathroom and access to the cellar.