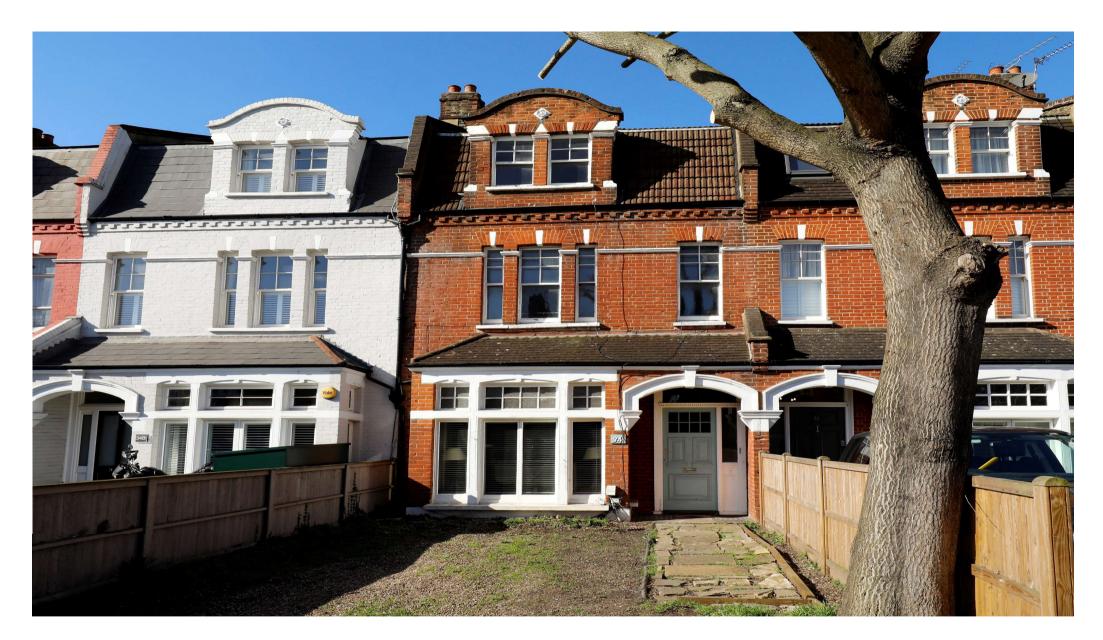

# A five bedroom terraced house with off street parking for two cars

Earlsfield Road, London, SW18

Freehold

#### About this property

Set back from the road, behind its own private off street parking for two cars, is this five bedroom terraced house, which has been in the same ownership for over 40 years. This house is a perfect opportunity to create your own family home, subject to planning permission, on a popular Road close to Wandsworth Common. As you enter the property, on the left hand side, is the reception room. At the front there is a square bay window, allowing natural light to flow throughout. To the rear of the ground floor is the kitchen and an additional reception room, both benefitting from access to the garden. Both rooms are well proportioned with high ceilings. The garden space is a perfect area for outside entertaining and al fresco dining in the sunnier months. The ground floor also benefits from a bathroom and access to the cellar.