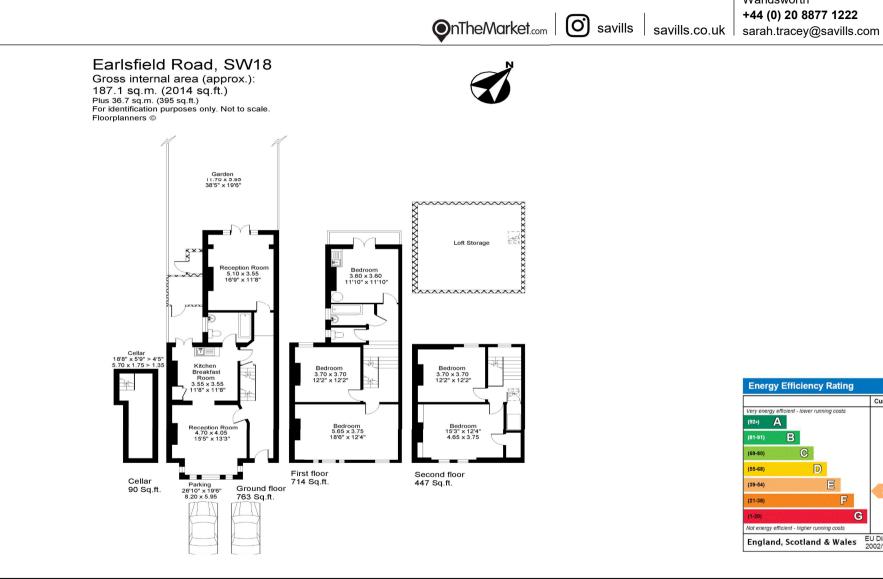

#### About this property

Set back from the road, behind its own private off street parking for two cars, is this five bedroom terraced house, which has been in the same ownership for over 40 years. This house is a perfect opportunity to create your own family home, subject to planning permission, on a popular Road close to Wandsworth Common. As you enter the property, on the left hand side, is the reception room. At the front there is a square bay window, allowing natural light to flow throughout. To the rear of the ground floor is the kitchen and an additional reception room, both benefitting from access to the garden. Both rooms are well proportioned with high ceilings. The garden space is a perfect area for outside entertaining and al fresco dining in the sunnier months. The ground floor also benefits from a bathroom and access to the cellar.

The first floor of the property holds the first bright and spacious double bedroom at the front of this floor, benefitting from an abundance of natural light. The second double bedroom is located next to the first. To the rear of the first floor is the third double bedroom, featuring a charming Juliet Balcony, with the second bathroom and W.C. adjacent to this. Completing the property is the second floor which occupies the final two double bedrooms, and vast loft space.

## Tenure

Freehold

Local Authority London Borough of Wandsworth

Energy Performance EPC Rating = E