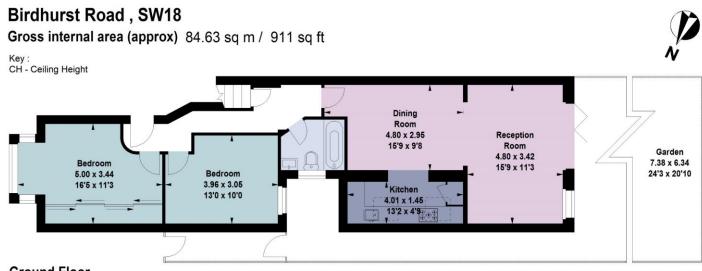

### About this property

Located on the ground floor of a period Victorian conversion, is this fabulous two bedroom garden flat. To the front of the property is the first double bedroom, benefitting from a large square bay window allowing natural light to flow throughout, as well as a sizeable amount of built-in wardrobe space. Adjacent to this is the second double bedroom. Leading through to the rear of the property is the bright and spacious, open plan kitchen/dining room/reception room. The kitchen features an array of integrated appliances and ample natural light due to the

large skylights. The reception room gains access, via bi-folding doors, to the beautifully presented private South west-facing garden. A perfect space for outside entertaining and al fresco dining in the sunnier months. The garden also benefits from side access to the front of the property. Completing the property is the modern family bathroom and the cellar, which currently houses the washing machine and tumble dryer, and provides ample additional storage.

# **Ground Floor**