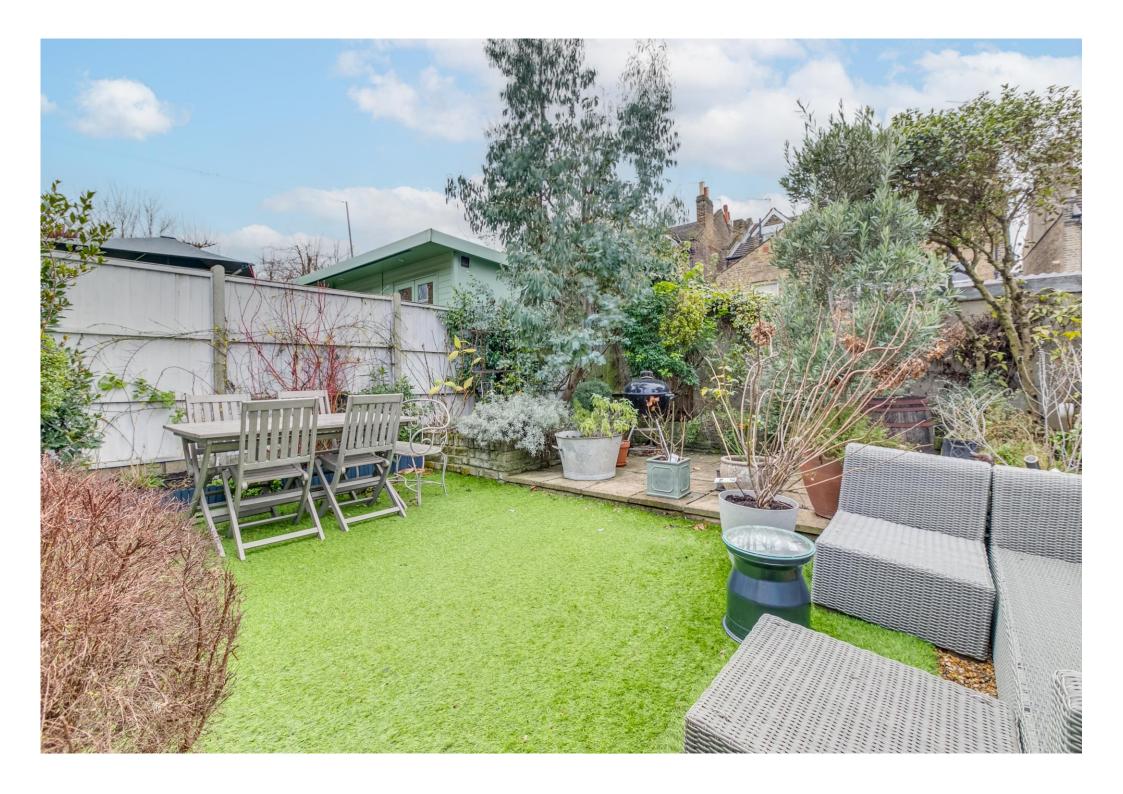

large skylights. The reception room gains access, via bi-folding doors, to the beautifully presented private South west-facing garden. A perfect space for outside entertaining and al fresco dining in the sunnier months. The garden also benefits from side access to the front of the property. Completing the property is the modern family bathroom and the cellar, which currently houses the washing machine and tumble dryer, and provides ample additional storage.