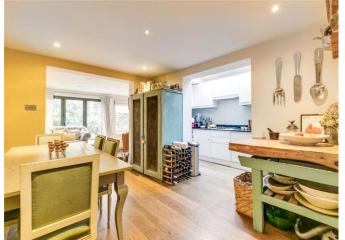

### About this property

Located on the ground floor of a period Victorian conversion, is this fabulous two bedroom garden flat. To the front of the property is the first double bedroom, benefitting from a large square bay window allowing natural light to flow throughout, as well as a sizeable amount of built-in wardrobe space. Adjacent to this is the second double bedroom. Leading through to the rear of the property is the bright and spacious, open plan kitchen/dining room/reception room. The kitchen features an array of integrated appliances and ample natural light due to the