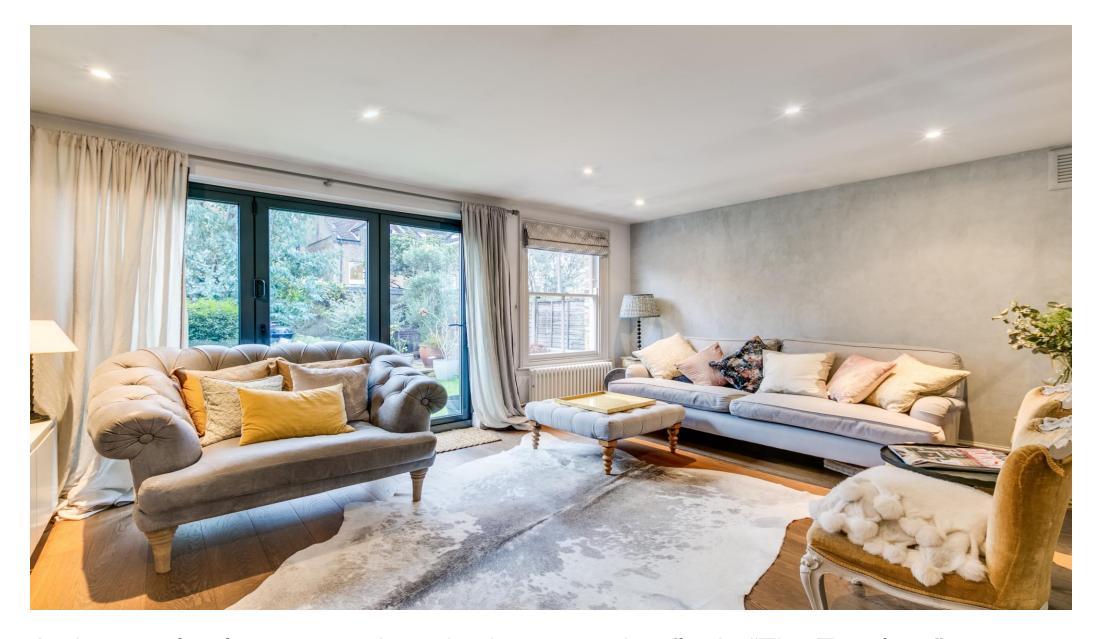

### About this property

Located on the ground floor of a period Victorian conversion, is this fabulous two bedroom garden flat. To the front of the property is the first double bedroom, benefitting from a large square bay window allowing natural light to flow throughout, as well as a sizeable amount of built-in wardrobe space. Adjacent to this is the second double bedroom. Leading through to the rear of the property is the bright and spacious, open plan kitchen/dining room/reception room. The kitchen features an array of integrated appliances and ample natural light due to the

large skylights. The reception room gains access, via bi-folding doors, to the beautifully presented private South west-facing garden. A perfect space for outside entertaining and al fresco dining in the sunnier months. The garden also benefits from side access to the front of the property. Completing the property is the modern family bathroom and the cellar, which currently houses the washing machine and tumble dryer, and provides ample additional storage.