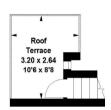

## About this property

Arranged over two floors, is this beautifully presented three bedroom split level flat. To the front of the first floor is the bright and spacious reception room, benefitting from a large bay window allowing an abundance of natural light to flow throughout. Adjacent to the reception room is the first double bedroom, featuring built-in wardrobe space. To the rear of the first floor is the second double bedroom, also benefitting from built-in wardrobe space, with the first bathroom next door. The second floor is comprised of the open plan kitchen/dining area, the second bathroom and the third double bedroom. Completing the property is the private roof terrace. The roof terrace is a perfect space for outside entertaining in the sunnier months.

Bedroom

3.53 x 3.02

11'7 x 9'11

**Roof Terrace** 

**Ground Floor** Entrance

First Floor

For Identification Only. Not To Scale. © Click London Limited

**Energy Efficiency Rating** Current Potential Very energy efficient - lower running costs A (55-68) (39-54) (21-38)G Not energy efficient - higher running costs England, Scotland & Wales EU Directive 2002/91/EC