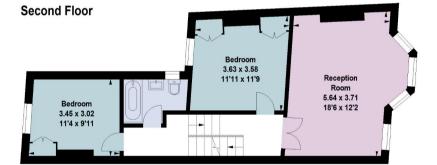

## About this property

Arranged over two floors, is this beautifully presented three bedroom split level flat. To the front of the first floor is the bright and spacious reception room, benefitting from a large bay window allowing an abundance of natural light to flow throughout. Adjacent to the reception room is the first double bedroom, featuring built-in wardrobe space. To the rear of the first floor is the second double bedroom, also benefitting from built-in wardrobe space, with the first bathroom next door. The second floor is comprised of the open plan kitchen/dining area, the second bathroom and the third double bedroom. Completing the property is the private roof terrace. The roof terrace is a perfect space for outside entertaining in the sunnier months.

Bedroom

3.53 x 3.02

11'7 x 9'11

**Roof Terrace** 

**Ground Floor** Entrance

First Floor

For Identification Only. Not To Scale. © Click London Limited

**Energy Efficiency Rating** Current Potential Very energy efficient - lower running costs A (55-68) (39-54) (21-38)G Not energy efficient - higher running costs England, Scotland & Wales EU Directive 2002/91/EC