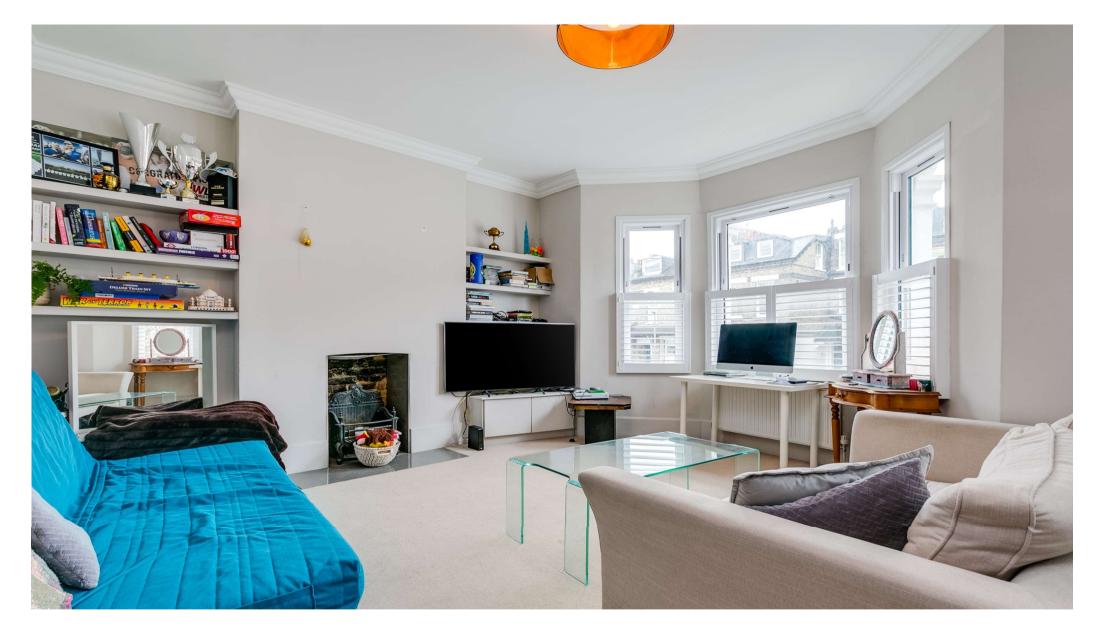

## About this property

Arranged over two floors, is this beautifully presented three bedroom split level flat. To the front of the first floor is the bright and spacious reception room, benefitting from a large bay window allowing an abundance of natural light to flow throughout. Adjacent to the reception room is the first double bedroom, featuring built-in wardrobe space. To the rear of the first floor is the second double bedroom, also benefitting from built-in wardrobe space, with the first bathroom next door. The second floor is comprised of the open plan kitchen/dining area, the second bathroom and the third double bedroom. Completing the property is the private roof terrace. The roof terrace is a perfect space for outside entertaining in the sunnier months.