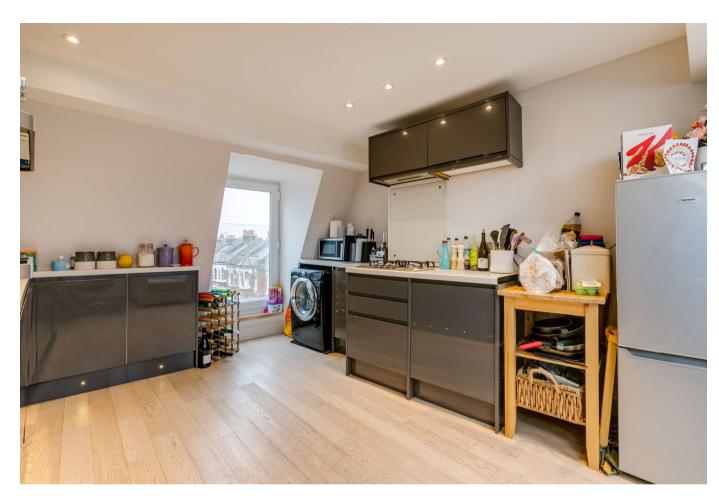

## About this property

Arranged over two floors, is this beautifully presented three bedroom split level flat. To the front of the first floor is the bright and spacious reception room, benefitting from a large bay window allowing an abundance of natural light to flow throughout. Adjacent to the reception room is the first double bedroom, featuring built-in wardrobe space. To the rear of the first floor is the second double bedroom, also benefitting from built-in wardrobe space, with the first bathroom next door. The second floor is comprised of the open plan kitchen/dining area, the second bathroom and the third double bedroom. Completing the property is the private roof terrace. The roof terrace is a perfect space for outside entertaining in the sunnier months.