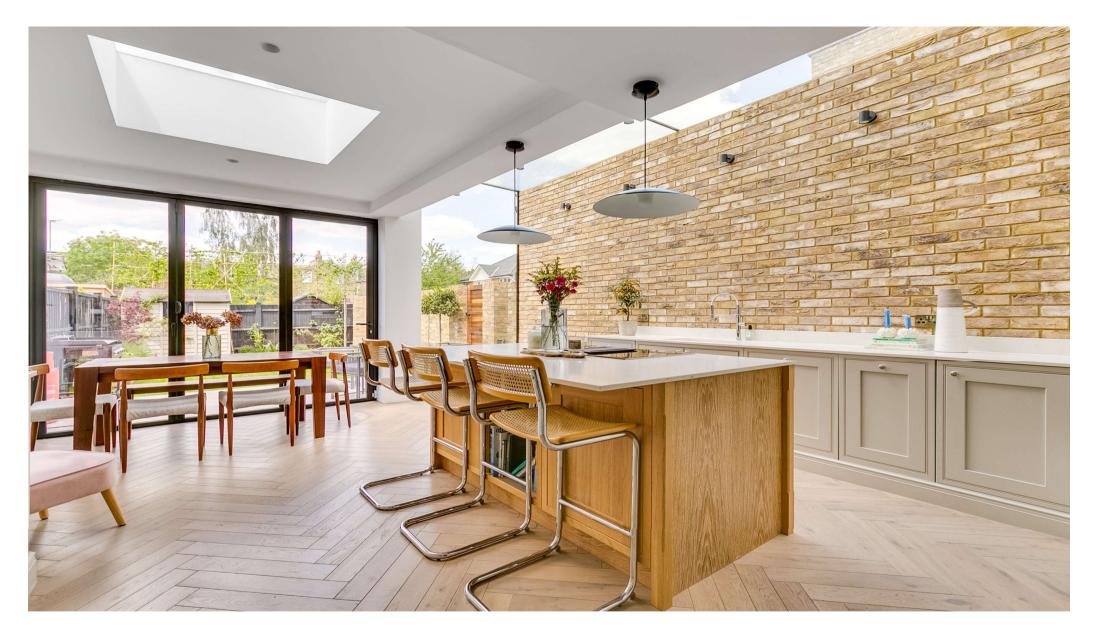

#### About this property

Arranged over three immaculate floors is this wider than average four bedroom semi-detached family house. The house has been extensively refurbished to an exquisite standard by the current owner, with magnificent attention to detail throughout. The property itself offers a wealth of natural light, as well as a great deal of living and entertaining space. To the front of the ground floor is the beautifully presented reception room, featuring a large bay window allowing natural light to flow throughout and a pretty log burning stove. Leading through to the rear of the ground floor is the immaculate double heighted kitchen/dining area. The kitchen features a large island, which also doubles up as a breakfast bar, an array of integrated appliances as well as an abundance of natural light due to the large floor to ceiling windows and doors. Ample bi-folding doors lead out the