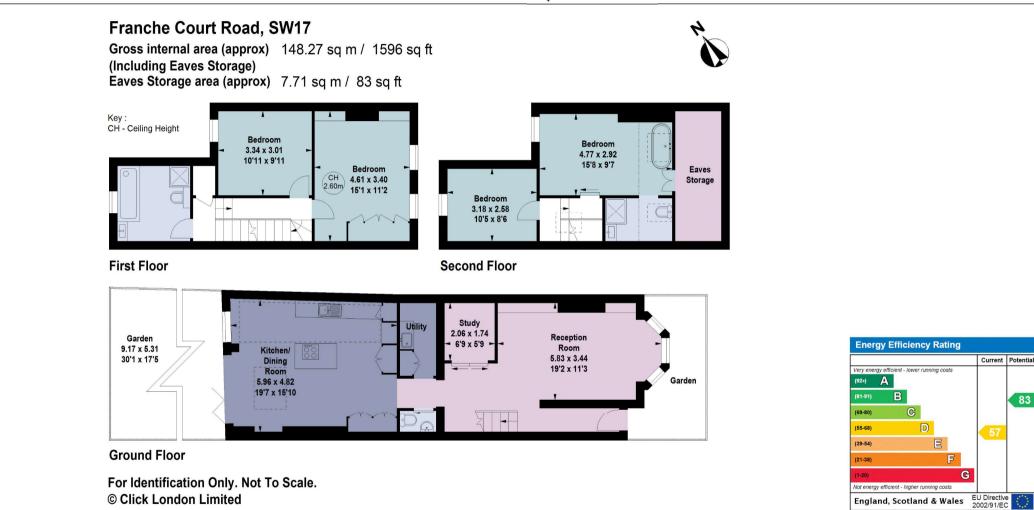

#### About this property

Arranged over three immaculate floors is this wider than average four bedroom semi-detached family house. The house has been extensively refurbished to an exquisite standard by the current owner, with magnificent attention to detail throughout. The property itself offers a wealth of natural light, as well as a great deal of living and entertaining space. To the front of the ground floor is the beautifully presented reception room, featuring a large bay window allowing natural light to flow throughout and a pretty log burning stove. Leading through to the rear of the ground floor is the immaculate double heighted kitchen/dining area. The kitchen features a large island, which also doubles up as a breakfast bar, an array of integrated appliances as well as an abundance of natural light due to the large floor to ceiling windows and doors. Ample bi-folding doors lead out the

approximately 30ft, landscaped garden. The garden space is a perfect area for outside entertaining and al fresco dining in the sunnier months. The ground floor also features a study, utility room and W.C.

The first floor is comprised of two double bedrooms. To the front of the first floor is the first spacious double bedroom, benefitting from natural light throughout as well as a vast amount of built-in wardrobe space. Adjacent to this bedroom is the second double bedroom. To the rear of the first floor is the family bathroom, which features a walk in shower and a bath. Completing the property is the second floor which holds the principal bedroom, which features a magnificent free standing in the bedroom and luxurious en suite bathroom. The fourth double bedroom is also located on the second floor.

## Tenure

Freehold

Local Authority London Borough of Wandsworth

Energy Performance EPC Rating = D