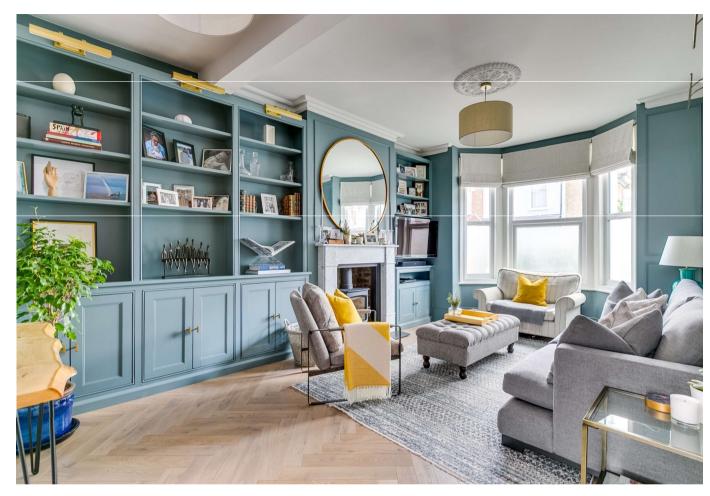

#### About this property

Arranged over three immaculate floors is this wider than average four bedroom semi-detached family house. The house has been extensively refurbished to an exquisite standard by the current owner, with magnificent attention to detail throughout. The property itself offers a wealth of natural light, as well as a great deal of living and entertaining space. To the front of the ground floor is the beautifully presented reception room, featuring a large bay window allowing natural light to flow throughout and a pretty log burning stove. Leading through to the rear of the ground floor is the immaculate double heighted kitchen/dining area. The kitchen features a large island, which also doubles up as a breakfast bar, an array of integrated appliances as well as an abundance of natural light due to the large floor to ceiling windows and doors. Ample bi-folding doors lead out the