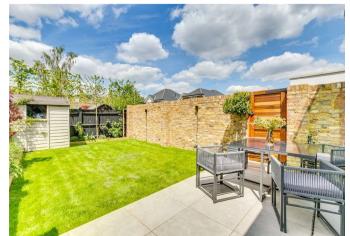

#### About this property

Arranged over three immaculate floors is this wider than average four bedroom semi-detached family house. The house has been extensively refurbished to an exquisite standard by the current owner, with magnificent attention to detail throughout. The property itself offers a wealth of natural light, as well as a great deal of living and entertaining space. To the front of the ground floor is the beautifully presented reception room, featuring a large bay window allowing natural light to flow throughout and a pretty log burning stove. Leading through to the rear of the ground floor is the immaculate double heighted kitchen/dining area. The kitchen features a large island, which also doubles up as a breakfast bar, an array of integrated appliances as well as an abundance of natural light due to the large floor to ceiling windows and doors. Ample bi-folding doors lead out the

approximately 30ft, landscaped garden. The garden space is a perfect area for outside entertaining and al fresco dining in the sunnier months. The ground floor also features a study, utility room and W.C.