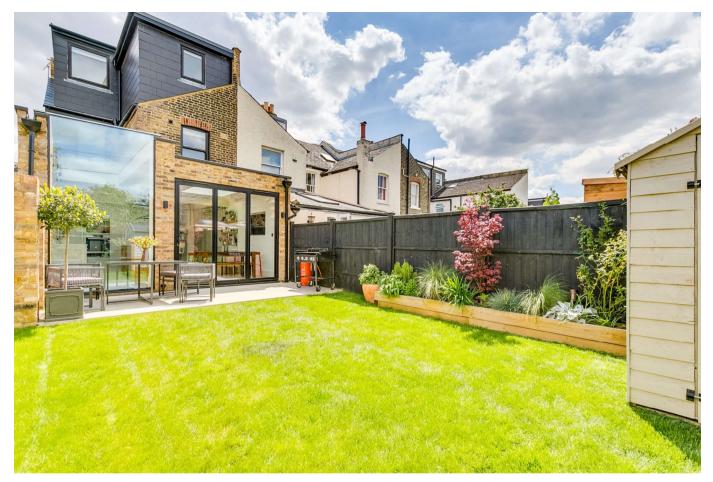

approximately 30ft, landscaped garden. The garden space is a perfect area for outside entertaining and al fresco dining in the sunnier months. The ground floor also features a study, utility room and W.C.