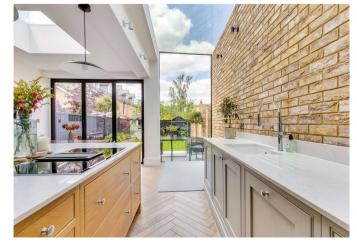

#### About this property

Arranged over three immaculate floors is this wider than average four bedroom semi-detached family house. The house has been extensively refurbished to an exquisite standard by the current owner, with magnificent attention to detail throughout. The property itself offers a wealth of natural light, as well as a great deal of living and entertaining space. To the front of the ground floor is the beautifully presented reception room, featuring a large bay window allowing natural light to flow throughout and a pretty log burning stove. Leading through to the rear of the ground floor is the immaculate double heighted kitchen/dining area. The kitchen features a large island, which also doubles up as a breakfast bar, an array of integrated appliances as well as an abundance of natural light due to the large floor to ceiling windows and doors. Ample bi-folding doors lead out the