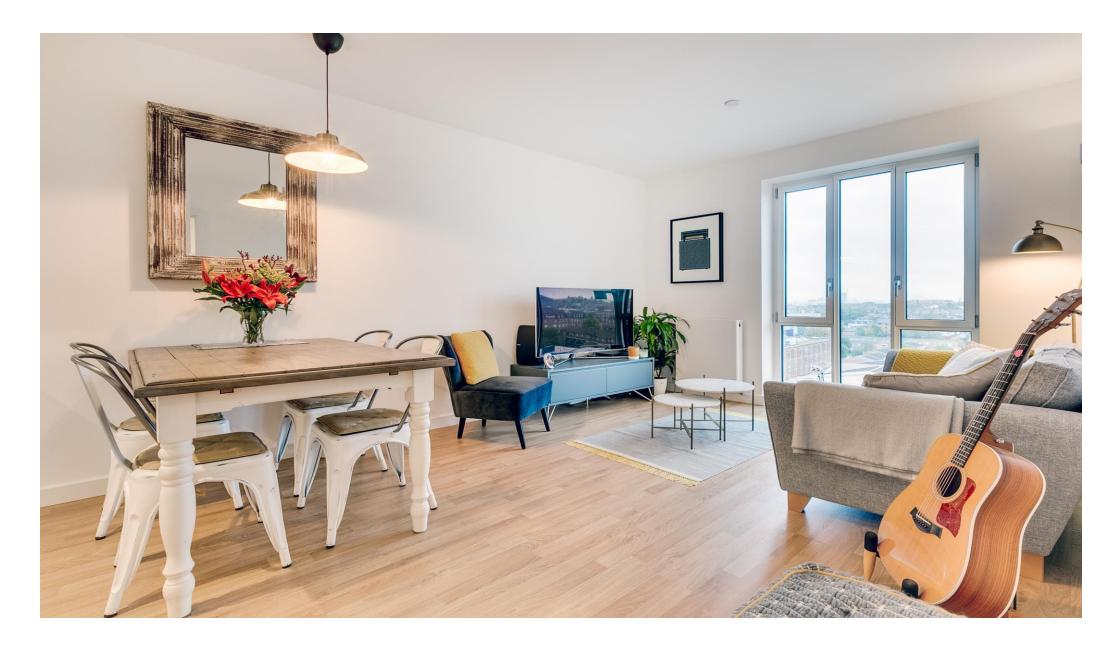

#### About this property

Located on the eighth floor of a modern apartment block complex, is this immaculately presented one bedroom flat. As you enter the property, on the left hand side, is the bright open plan kitchen/dining area/reception room. The kitchen benefits from an array of integrated appliances, with the reception room featuring a large floor to ceiling window, allowing an abundance of natural light to flow throughout the room, as well as uninterrupted views of Central London. Adjacent to the reception room is the double bedroom, which also benefits from ample natural light and the incredible view. Completing the property is the modern bathroom, featuring a large walk in shower. The property further benefits from lift access, as well as access to the two communal terraces and the communal study area on the ground floor, which is equipped with WIFI.