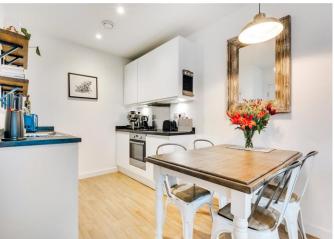

#### About this property

Located on the eighth floor of a modern apartment block complex, is this immaculately presented one bedroom flat. As you enter the property, on the left hand side, is the bright open plan kitchen/dining area/reception room. The kitchen benefits from an array of integrated appliances, with the reception room featuring a large floor to ceiling window, allowing an abundance of natural light to flow throughout the room, as well as uninterrupted views of Central London. Adjacent to the reception room is the double bedroom, which also benefits from ample natural light and the incredible view. Completing the property is the modern bathroom, featuring a large walk in shower. The property further benefits from lift access, as well as access to the two communal terraces and the communal study area on the ground floor, which is equipped with WIFI.