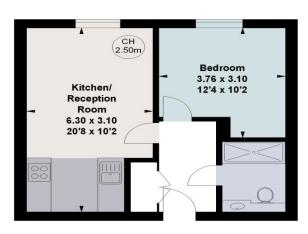

## Mapleton Crescent, SW18

Approximate gross internal area 431 sq ft / 40.04 sq m

Key: CH - Ceiling Height

**Eighth Floor** 

The floor plan is not to scale and measurements and areas shown are approximate and therefore should be used for illustrative purposes only. The plan has been prepared in accordance with the RICS code of Measuring Practice and whilst we have confidence in the information produced, it must not be relied on. If there is any aspect of particular importance, you should carry out or commission your own inspection of the property. Copyright of FeaturePRO.