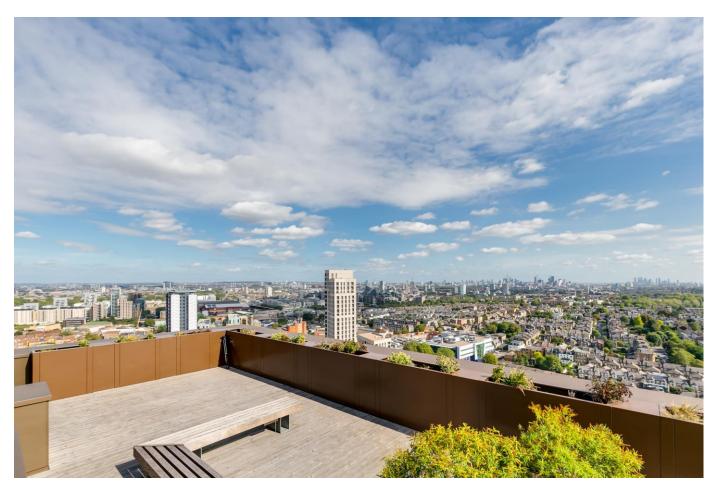

#### About this property

Located on the eighth floor of a modern apartment block complex, is this immaculately presented one bedroom flat. As you enter the property, on the left hand side, is the bright open plan kitchen/dining area/reception room. The kitchen benefits from an array of integrated appliances, with the reception room featuring a large floor to ceiling window, allowing an abundance of natural light to flow throughout the room, as well as uninterrupted views of Central London. Adjacent to the reception room is the double bedroom, which also benefits from ample natural light and the incredible view. Completing the property is the modern bathroom, featuring a large walk in shower. The property further benefits from lift access, as well as access to the two communal terraces and the communal study area on the ground floor, which is equipped with WIFI.