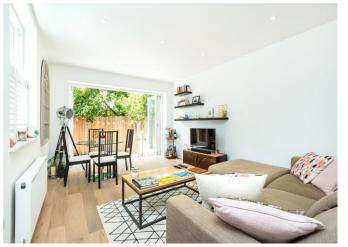

## About this property

This fantastic end of terrace flat has been recently refurbished to a high standard and boosts a lovely private garden. Upon entrance the hallway space leads into two double bedrooms and the kitchen. The kitchen has excellent storage space, fitted units and integrated Miele appliances. The kitchen leads into a bright reception room with Bi-folding doors that open out onto the slate paved garden, with ample space for al fresco dining.