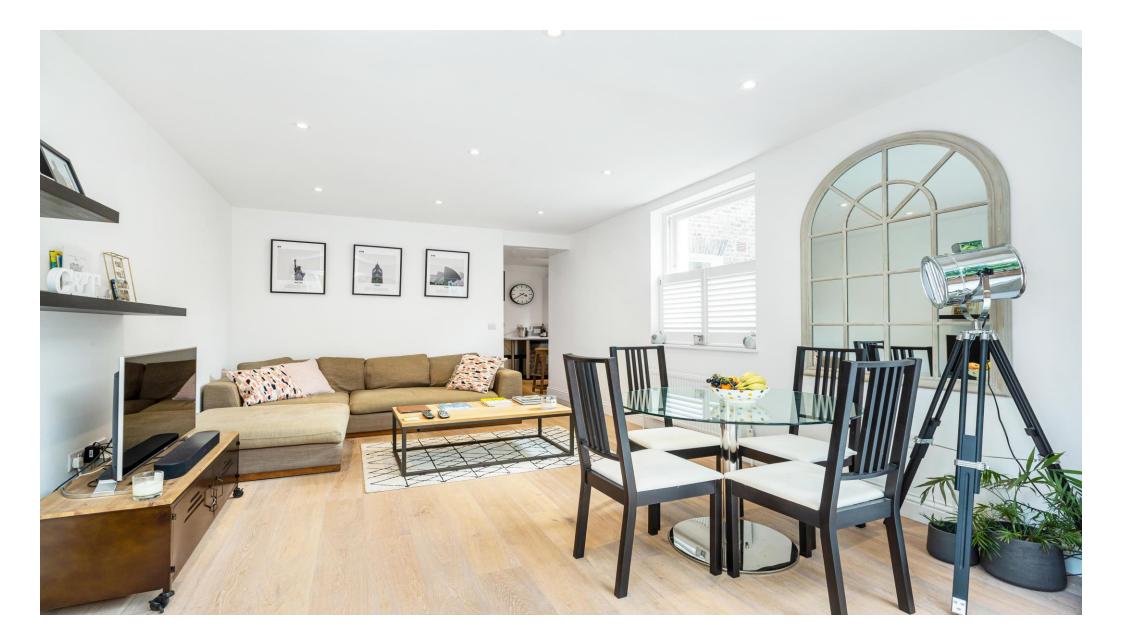

## About this property

This fantastic end of terrace flat has been recently refurbished to a high standard and boosts a lovely private garden. Upon entrance the hallway space leads into two double bedrooms and the kitchen. The kitchen has excellent storage space, fitted units and integrated Miele appliances. The kitchen leads into a bright reception room with Bi-folding doors that open out onto the slate paved garden, with ample space for al fresco dining.

At the front of the property are two double bedrooms both with built in storage and a family bathroom. The larger bedroom has the added benefit of a bay window and en-suite shower room. The flat is double glazed throughout, with limed oak flooring and Cat 6 cabling.