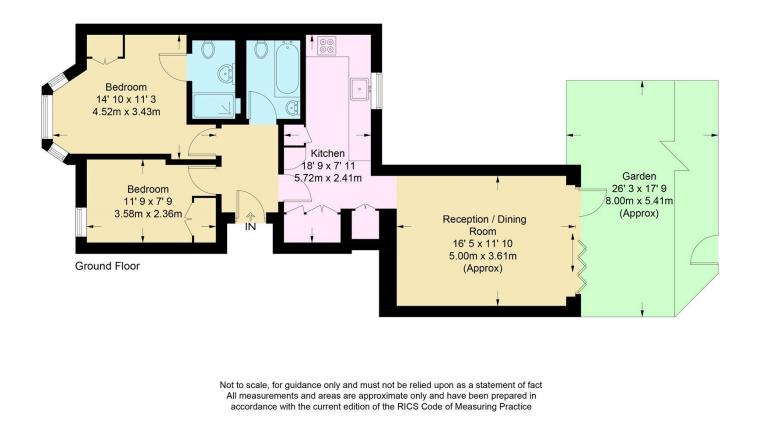

## About this property

This fantastic end of terrace flat has been recently refurbished to a high standard and boosts a lovely private garden. Upon entrance the hallway space leads into two double bedrooms and the kitchen. The kitchen has excellent storage space, fitted units and integrated Miele appliances. The kitchen leads into a bright reception room with Bi-folding doors that open out onto the slate paved garden, with ample space for al fresco dining.

At the front of the property are two double bedrooms both with built in storage and a family bathroom. The larger bedroom has the added benefit of a bay window and en-suite shower room. The flat is double glazed throughout, with limed oak flooring and Cat 6 cabling.

 verity.wakley@savills.com

**OnTheMarket**.com

×,

East Hill

Approximate Gross Internal Area = 696 sq ft / 64.7 sq m

Important Notice Savills, its clients and any joint agents give notice that 1: They are not authorised to make or give any representations or warranties in relation to the property either here or elsewhere, either on their own behalf or on behalf of their client or otherwise. They assume no responsibility for any statement that may be made in these particulars. These particulars do not form part of any offer or contract and must not be relied upon as statements or representations of fact. 2: Any areas, measurements or distances are approximate. The text, photographs and plans are for guidance only and are not necessarily comprehensive. It should not be assumed that the property has all necessary planning, building regulation or other consents and Savills have not tested any services, equipment or facilities. Purchasers must satisfy themselves by inspection or otherwise. 20200807NLSM