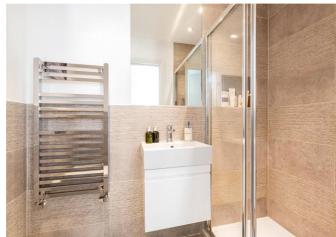

At the front of the property are two double bedrooms both with built in storage and a family bathroom. The larger bedroom has the added benefit of a bay window and en-suite shower room. The flat is double glazed throughout, with limed oak flooring and Cat 6 cabling.