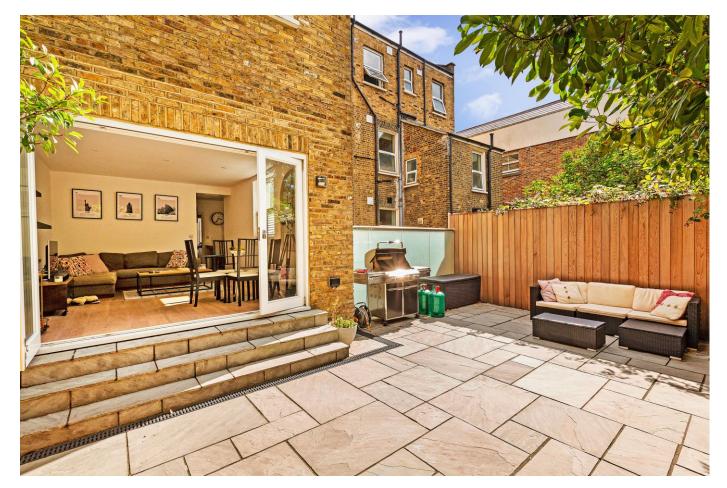

## About this property

This fantastic end of terrace flat has been recently refurbished to a high standard and boosts a lovely private garden. Upon entrance the hallway space leads into two double bedrooms and the kitchen. The kitchen has excellent storage space, fitted units and integrated Miele appliances. The kitchen leads into a bright reception room with Bi-folding doors that open out onto the slate paved garden, with ample space for al fresco dining.