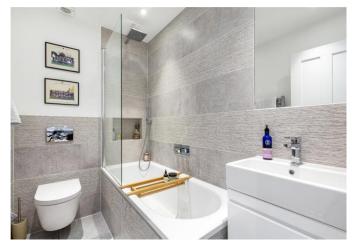

At the front of the property are two double bedrooms both with built in storage and a family bathroom. The larger bedroom has the added benefit of a bay window and en-suite shower room. The flat is double glazed throughout, with limed oak flooring and Cat 6 cabling.