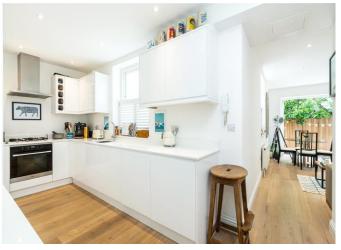

## About this property

This fantastic end of terrace flat has been recently refurbished to a high standard and boosts a lovely private garden. Upon entrance the hallway space leads into two double bedrooms and the kitchen. The kitchen has excellent storage space, fitted units and integrated Miele appliances. The kitchen leads into a bright reception room with Bi-folding doors that open out onto the slate paved garden, with ample space for al fresco dining.