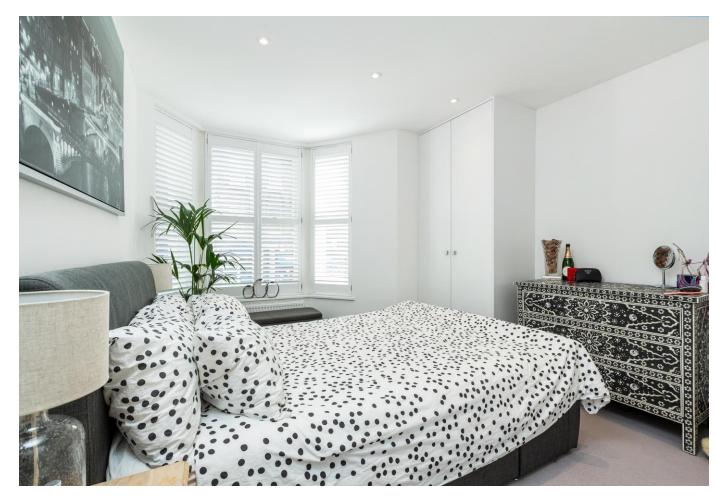

At the front of the property are two double bedrooms both with built in storage and a family bathroom. The larger bedroom has the added benefit of a bay window and en-suite shower room. The flat is double glazed throughout, with limed oak flooring and Cat 6 cabling.