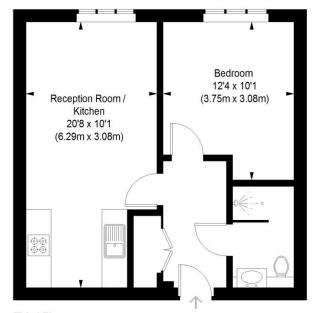

# **3RD FF MAPLETON CLOSE SW18**

Approx. gross internal area 433 Sq Ft. / 40.2 Sq M

Third Floor (433 Sq Ft.)

Illustration for identification purposes only, measurements are approximate, not to scale, floorplansUsketch.com @ (ID654868)