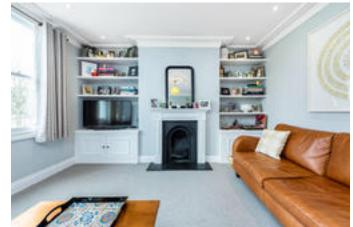

#### About this property

This fantastic three double bedroom maisonette has been recently refurbished to a high standard and offers a great mix of living and entertaining space. On entering the property through its own front door and via a private staircase you reach the first floor. There is a bright and airy reception room located to the front of the property boasting period character and high ceilings with intricate cornicing. It is filled with natural light from the two large bay windows and is not overlooked. The room further benefits from an ornate fireplace that is framed

by dwarf cupboards with shelving above.

There is a stylish kitchen with fully integrated appliances, bespoke fitted units with built in wine storage, beautiful granite floors and space for dining. To the rear of the property is a charming double bedroom with built in wardrobes. A separate family bathroom with beautiful mosaic tiles, a bath with an overhead shower and two windows completes this floor.