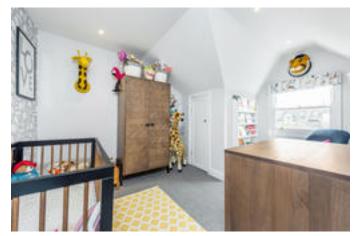

The second floor has two further double bedrooms both with built in storage. The master to the front of the property has vast amounts of eaves storage. The large landing on this level doubles up as a study or office area with lots of natural light streaming in from the roof light above. The property benefits from beautiful cast iron radiators, spot lighting and softer lighting options throughout.