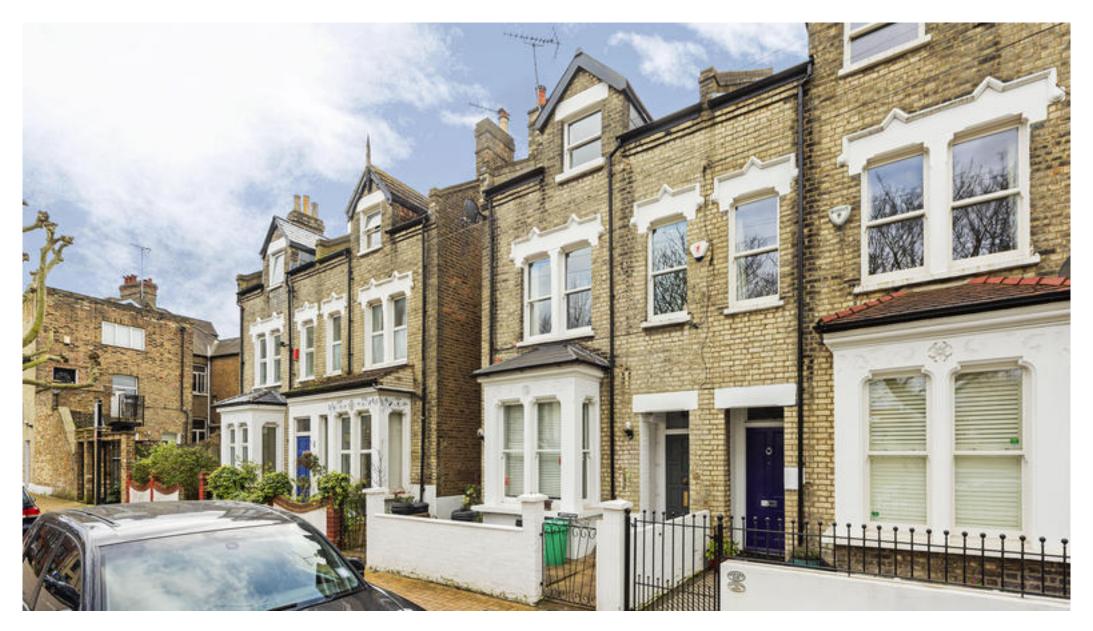

## Local information

Birdhurst Road is situated in the popular area known as "The Tonsleys". The property overlooks an area of greenery with mature trees. Wandsworth Common is within walking distance.

There are excellent shopping facilities nearby and Old York Road, with its village-like atmosphere, boasts many popular independent shops, restaurants and bars.

For those travelling into central London, Wandsworth Town mainline station, a short walk away, provides frequent and direct services to Waterloo (15 mins by train) and Clapham Junction offers a ten-minute train ride into Victoria.

In addition there are numerous bus services that link the area with Fulham and Chelsea.