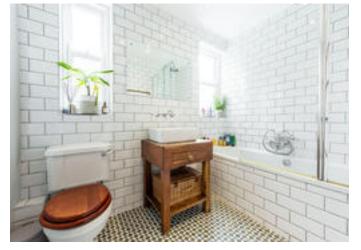

by dwarf cupboards with shelving above.

There is a stylish kitchen with fully integrated appliances, bespoke fitted units with built in wine storage, beautiful granite floors and space for dining. To the rear of the property is a charming double bedroom with built in wardrobes. A separate family bathroom with beautiful mosaic tiles, a bath with an overhead shower and two windows completes this floor.