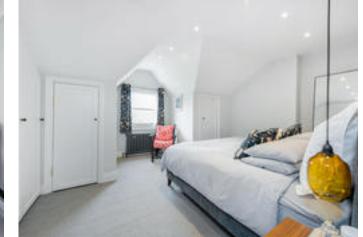

The second floor has two further double bedrooms both with built in storage. The master to the front of the property has vast amounts of eaves storage. The large landing on this level doubles up as a study or office area with lots of natural light streaming in from the roof light above. The property benefits from beautiful cast iron radiators, spot lighting and softer lighting options throughout.