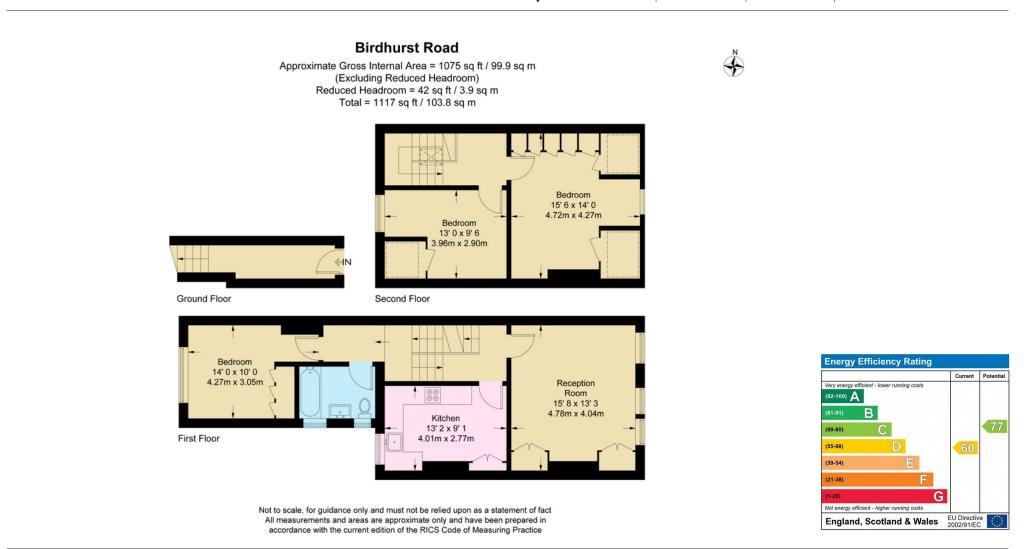

#### About this property

This fantastic three double bedroom maisonette has been recently refurbished to a high standard and offers a great mix of living and entertaining space. On entering the property through its own front door and via a private staircase you reach the first floor. There is a bright and airy reception room located to the front of the property boasting period character and high ceilings with intricate cornicing. It is filled with natural light from the two large bay windows and is not overlooked. The room further benefits from an ornate fireplace that is framed

by dwarf cupboards with shelving above.

There is a stylish kitchen with fully integrated appliances, bespoke fitted units with built in wine storage, beautiful granite floors and space for dining. To the rear of the property is a charming double bedroom with built in wardrobes. A separate family bathroom with beautiful mosaic tiles, a bath with an overhead shower and two windows completes this floor.

The second floor has two further double bedrooms both with built in storage. The master to the front of the property has vast amounts of eaves storage. The large landing on this level doubles up as a study or office area with lots of natural light streaming in from the roof light above. The property benefits from beautiful cast iron radiators, spot lighting and softer lighting options throughout.

### Local Authority

London Borough of Wandsworth

EPC rating = D