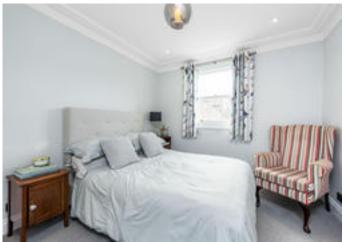

by dwarf cupboards with shelving above.

There is a stylish kitchen with fully integrated appliances, bespoke fitted units with built in wine storage, beautiful granite floors and space for dining. To the rear of the property is a charming double bedroom with built in wardrobes. A separate family bathroom with beautiful mosaic tiles, a bath with an overhead shower and two windows completes this floor.