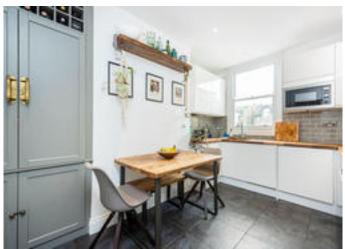

by dwarf cupboards with shelving above.

There is a stylish kitchen with fully integrated appliances, bespoke fitted units with built in wine storage, beautiful granite floors and space for dining. To the rear of the property is a charming double bedroom with built in wardrobes. A separate family bathroom with beautiful mosaic tiles, a bath with an overhead shower and two windows completes this floor.