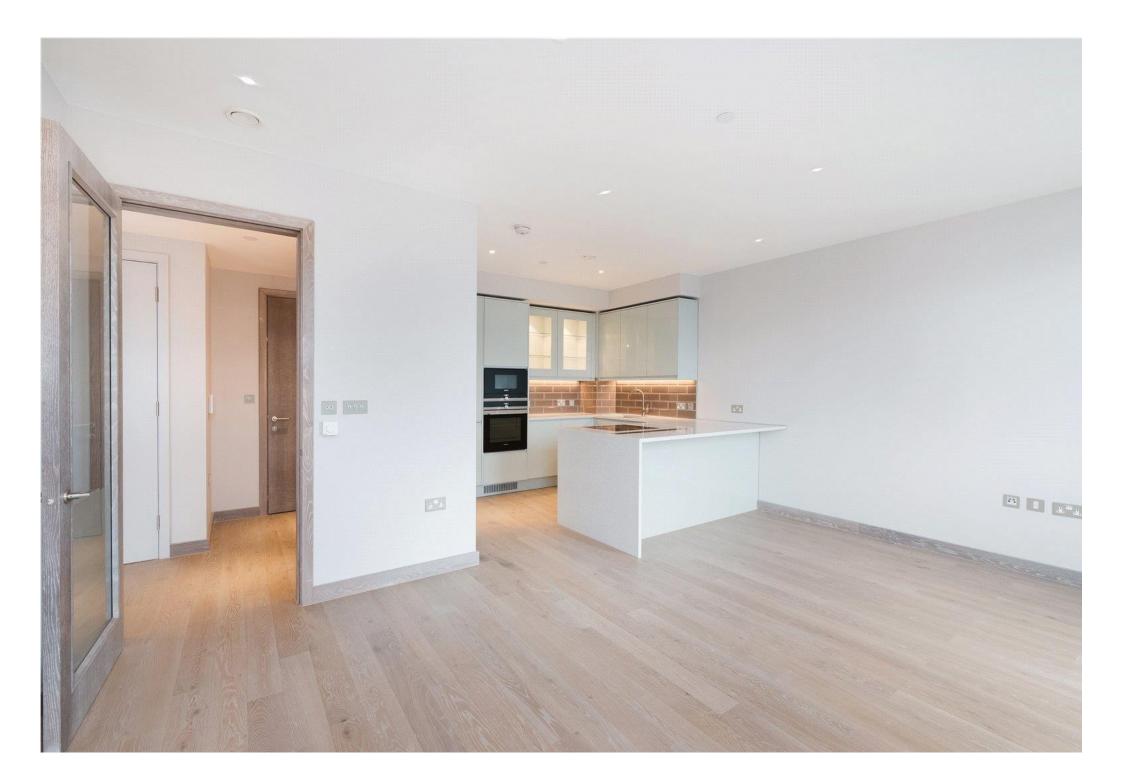

## About this property

Situated on the sixth floor of an immaculately presented development is this, stylish one bedroom apartment.

Upon entry you are welcomed into a generous hallway fitted with a large utility/storage cupboard with built in washer/dryer. The hardwood floors in the hallway flow into the modern, open-plan kitchen/reception room which is flooded with light from the floor to ceiling glass doors and windows. The glass lead out onto the 15ft balcony. The balcony advantageously looks out onto a private residents only Shoreham Gardens. The kitchen is fitted with a variety of high-quality, integrated Siemens appliances and provides ample cabinet storage as well as a breakfast bar.