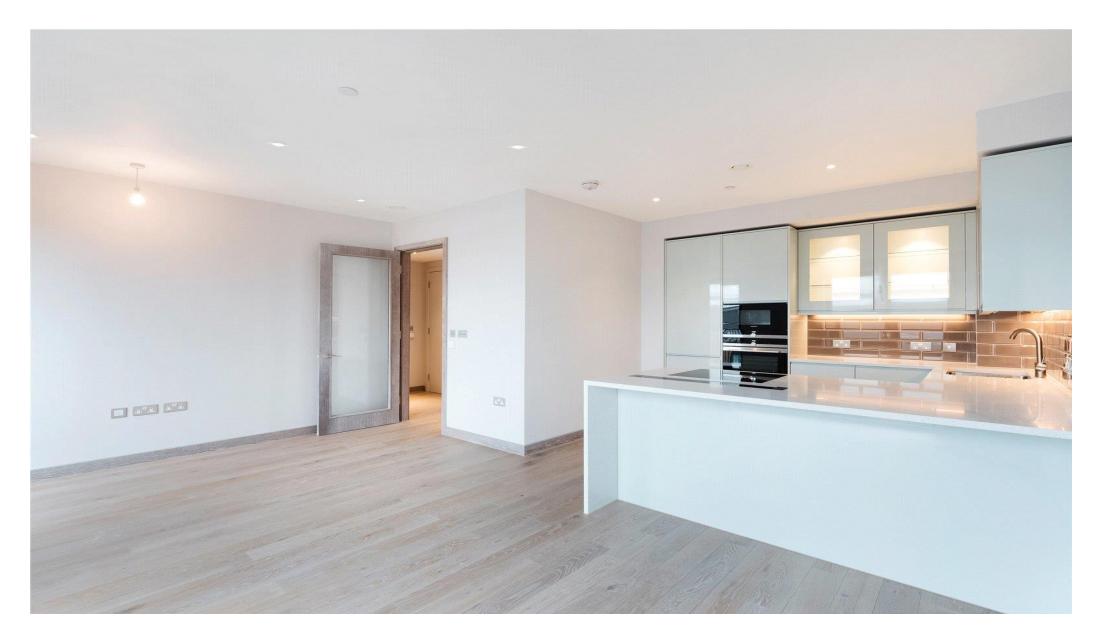

## About this property

Situated on the sixth floor of an immaculately presented development is this, stylish one bedroom apartment.

Upon entry you are welcomed into a generous hallway fitted with a large utility/storage cupboard with built in washer/dryer. The hardwood floors in the hallway flow into the modern, open-plan kitchen/reception room which is flooded with light from the floor to ceiling glass doors and windows. The glass lead out onto the 15ft balcony. The balcony advantageously looks out onto a private residents only Shoreham Gardens. The kitchen is fitted with a variety of high-quality, integrated Siemens appliances and provides ample cabinet storage as well as a breakfast bar.