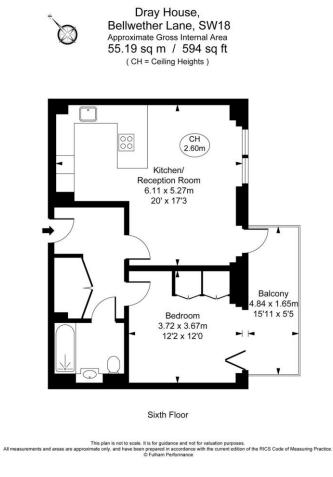

## About this property

Situated on the sixth floor of an immaculately presented development is this, stylish one bedroom apartment.

Upon entry you are welcomed into a generous hallway fitted with a large utility/storage cupboard with built in washer/dryer. The hardwood floors in the hallway flow into the modern, open-plan kitchen/reception room which is flooded with light from the floor to ceiling glass doors and windows. The glass lead out onto the 15ft balcony. The balcony advantageously looks out onto a private residents only Shoreham Gardens. The kitchen is fitted with a variety of high-quality, integrated Siemens appliances and provides ample cabinet storage as well as a breakfast bar.

Adjacent to the kitchen is the spacious double bedroom with glass, bi-folding doors letting natural light flood the room as well as giving access to the balcony whilst bespoke fitted wardrobes supply plenty of storage space. The bedroom is served by a modern wet-room style bathroom fitted with bath and overhead shower.