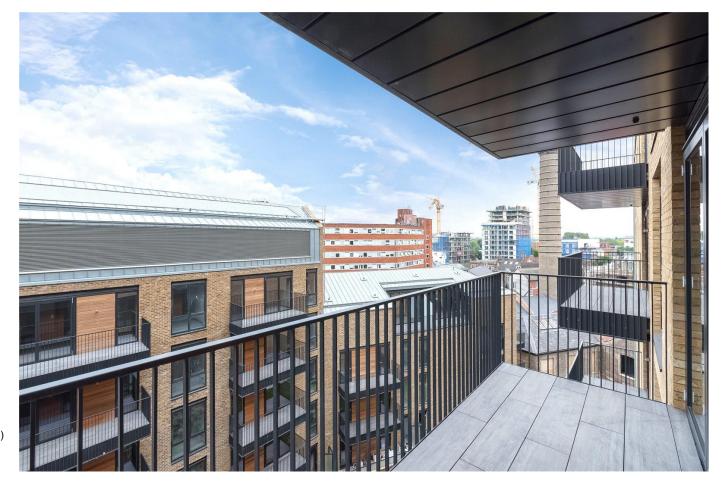

## About this property

Situated on the sixth floor of an immaculately presented development is this, stylish one bedroom apartment.

Upon entry you are welcomed into a generous hallway fitted with a large utility/storage cupboard with built in washer/dryer. The hardwood floors in the hallway flow into the modern, open-plan kitchen/reception room which is flooded with light from the floor to ceiling glass doors and windows. The glass lead out onto the 15ft balcony. The balcony advantageously looks out onto a private residents only Shoreham Gardens. The kitchen is fitted with a variety of high-quality, integrated Siemens appliances and provides ample cabinet storage as well as a breakfast bar.