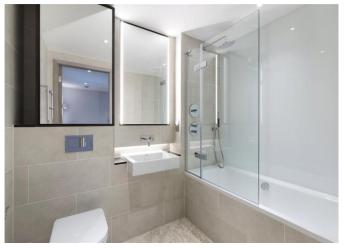

Adjacent to the kitchen is the spacious double bedroom with glass, bi-folding doors letting natural light flood the room as well as giving access to the balcony whilst bespoke fitted wardrobes supply plenty of storage space. The bedroom is served by a modern wet-room style bathroom fitted with bath and overhead shower.