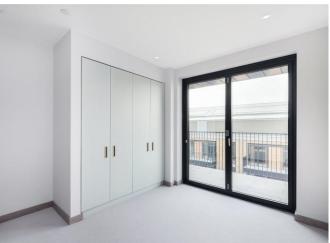

Adjacent to the kitchen is the spacious double bedroom with glass, bi-folding doors letting natural light flood the room as well as giving access to the balcony whilst bespoke fitted wardrobes supply plenty of storage space. The bedroom is served by a modern wet-room style bathroom fitted with bath and overhead shower.