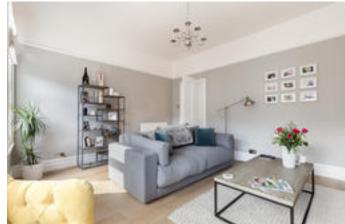

## Viewing

Strictly by appointment with Savills

On entering the property on the first floor, the bright and airy reception room is located to the front of the apartment and is filled with natural light from the large bay window. The room further benefits from an ornate fireplace that is framed by dwarf cupboards with shelving above and oak flooring that also runs throughout the bedrooms. To the rear of the property, the stylish kitchen features slate flooring and a range of fully integrated appliances and fitted units. French doors at the rear of the room open up onto a pretty Juliette Balcony. A bedroom with built in wardrobes and a separate bathroom complete this floor.