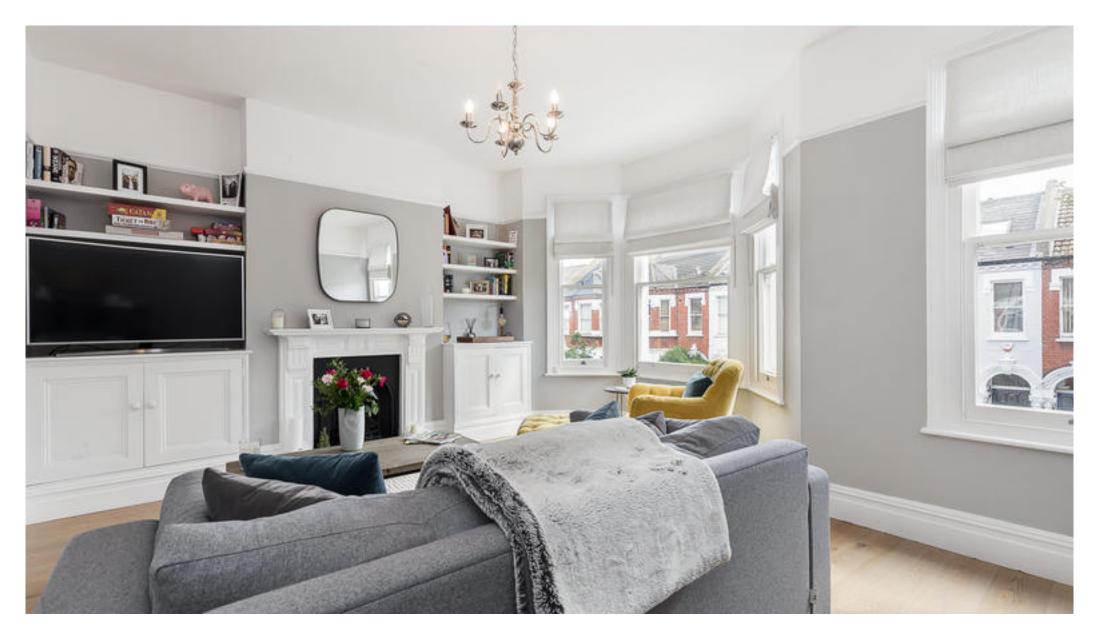

## Viewing

Strictly by appointment with Savills

On entering the property on the first floor, the bright and airy reception room is located to the front of the apartment and is filled with natural light from the large bay window. The room further benefits from an ornate fireplace that is framed by dwarf cupboards with shelving above and oak flooring that also runs throughout the bedrooms. To the rear of the property, the stylish kitchen features slate flooring and a range of fully integrated appliances and fitted units. French doors at the rear of the room open up onto a pretty Juliette Balcony. A bedroom with built in wardrobes and a separate bathroom complete this floor.