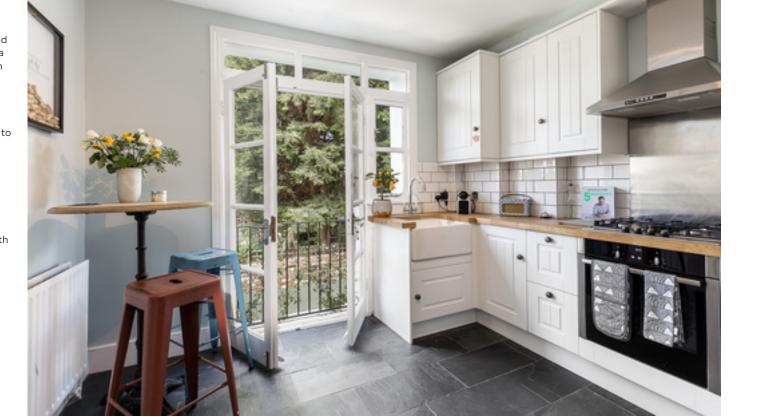

## Viewing

Strictly by appointment with Savills

On entering the property on the first floor, the bright and airy reception room is located to the front of the apartment and is filled with natural light from the large bay window. The room further benefits from an ornate fireplace that is framed by dwarf cupboards with shelving above and oak flooring that also runs throughout the bedrooms. To the rear of the property, the stylish kitchen features slate flooring and a range of fully integrated appliances and fitted units. French doors at the rear of the room open up onto a pretty Juliette Balcony. A bedroom with built in wardrobes and a separate bathroom complete this floor.