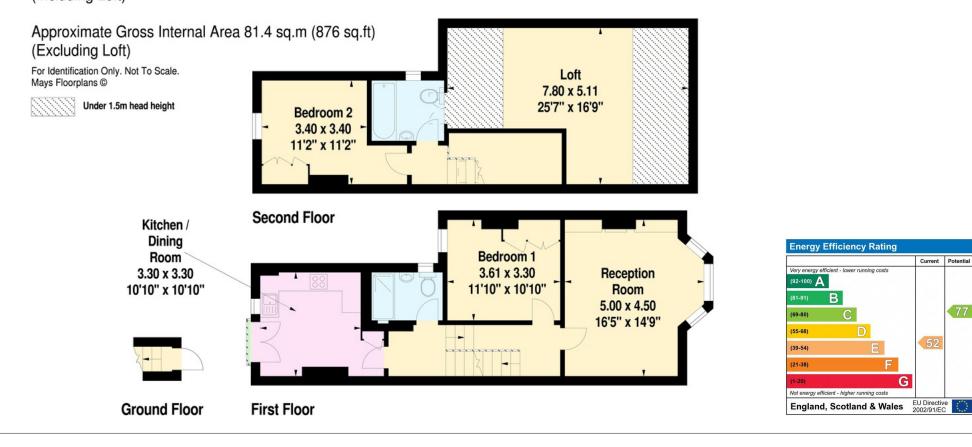

This contemporary refurbished 2

fantastic living and entertaining

bedroom maisonette offers

bedroom, built in wardrobes and a separate bathroom boasting a sophisticated freestanding bath with Moroccan style tiled flooring. A spacious 25ft loft offers incredibly generous storage space as well as giving the potential to extend subject to acquiring planning permission and relevant consents.

## Viewing

Strictly by appointment with Savills

On entering the property on the first floor, the bright and airy reception room is located to the front of the apartment and is filled with natural light from the large bay window. The room further benefits from an ornate fireplace that is framed by dwarf cupboards with shelving above and oak flooring that also runs throughout the bedrooms. To the rear of the property, the stylish kitchen features slate flooring and a range of fully integrated appliances and fitted units. French doors at the rear of the room open up onto a pretty Juliette Balcony. A bedroom with built in wardrobes and a separate bathroom complete this floor.

The second floor completes the accommodation with a master

Acris Street, SW18

Approximate Gross Internal Area 113.9 sq.m (1226 sq.ft) (Including Loft)

Important notice: Savills, their clients and any joint agents give notice that 1: They are not authorised to make or give any representations or warranties in relation to the property either here or elsewhere, either on their own behalf or on behalf of their client or otherwise. They assume no responsibility for any statement that may be made in these particulars. These particulars do not form part of any offer or contract and must not be relied upon as statements or representations of fact. 2: Any areas, measurements or distances are approximate. The text, photographs and plans are for guidance only and are not necessarily comprehensive. It should not be assumed that the property has all necessary planning, building regulation or other consents and Savills have not tested any services, equipment or facilities. Purchasers must satisfy themselves by inspection or otherwise. 9102002 Job ID: 136042 User initials: JS