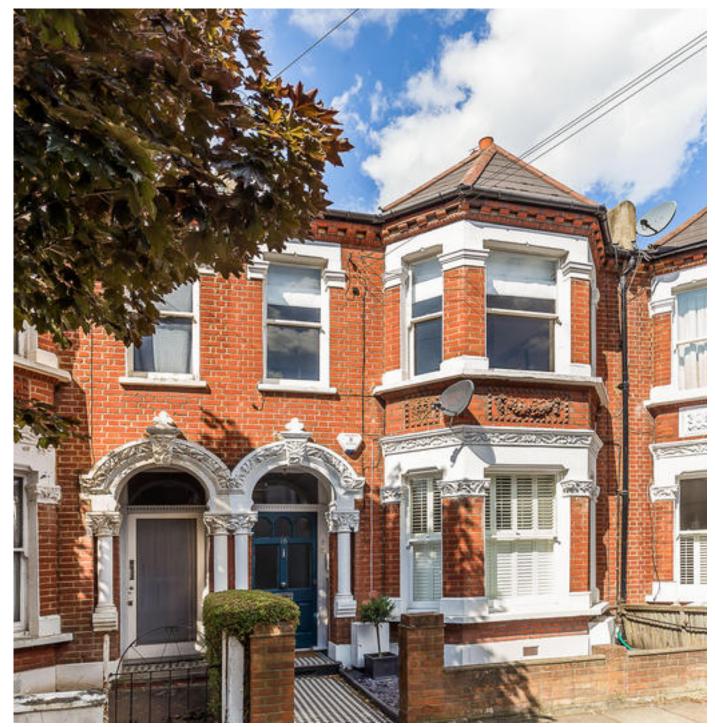

# An immaculately refurbished two bedroom maisonette

Acris Street, SW18

Share of Freehold

Reception room • Kitchen • Two bedrooms • Two bathrooms • Loft • Potential to extend subject to planning

#### Local information

About this property

space throughout.

Acris Street is situated in a group of popular roads running close to the open expanses of Wandsworth Common Westside. Local shopping facilities are excellent with many useful shops in the surrounding roads including St Johns Hill and Old York Road. Transport is good with Wandsworth Town and Clapham Junction mainline stations nearby providing services into Victoria/Waterloo along with numerous bus services. The area is well known for its fabulous schools both state and private.