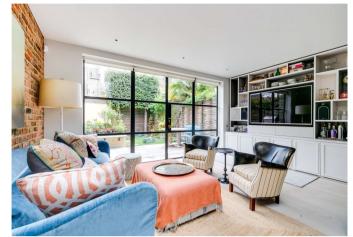

#### About this property

Arranged over three floors is this beautifully presented four bedroom family house, located within the sought after Tonsleys. The property itself offers a wealth of natural light, as well as a great deal of living and entertaining space. As you enter the property on the left hand side, is the immaculate double reception room. The reception room features a large sash window allowing natural light to flow throughout, as well as a pretty log burning stove. Leading through to the rear of the ground floor is the bright and spacious open plan kitchen/dining area. The kitchen benefits from a large island, which also doubles up as a breakfast bar, an array of integrated appliances, as well as an abundance of natural light. Bespoke doors lead out to the landscaped garden, which is a perfect space for outside entertaining and al fresco dining in the sunnier months. The ground floor also features a W.C.