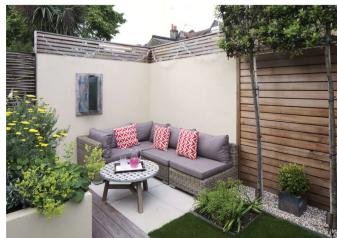

#### About this property

Arranged over three floors is this beautifully presented four bedroom family house, located within the sought after Tonsleys. The property itself offers a wealth of natural light, as well as a great deal of living and entertaining space. As you enter the property on the left hand side, is the immaculate double reception room. The reception room features a large sash window allowing natural light to flow throughout, as well as a pretty log burning stove. Leading through to the rear of the ground floor is the bright and spacious open plan kitchen/dining area. The kitchen benefits from a large island, which also doubles up as a breakfast bar, an array of integrated appliances, as well as an abundance of natural light. Bespoke doors lead out to the landscaped garden, which is a perfect space for outside entertaining and al fresco dining in the sunnier months. The ground floor also features a W.C.