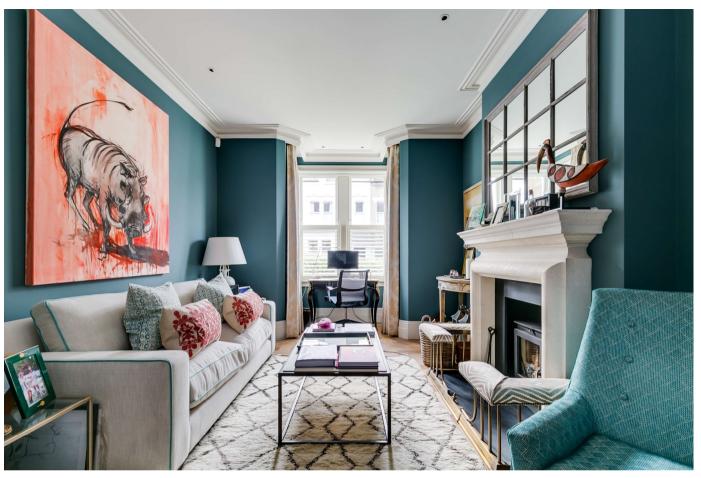

#### About this property

Arranged over three floors is this beautifully presented four bedroom family house, located within the sought after Tonsleys. The property itself offers a wealth of natural light, as well as a great deal of living and entertaining space. As you enter the property on the left hand side, is the immaculate double reception room. The reception room features a large sash window allowing natural light to flow throughout, as well as a pretty log burning stove. Leading through to the rear of the ground floor is the bright and spacious open plan kitchen/dining area. The kitchen benefits from a large island, which also doubles up as a breakfast bar, an array of integrated appliances, as well as an abundance of natural light. Bespoke doors lead out to the landscaped garden, which is a perfect space for outside entertaining and al fresco dining in the sunnier months. The ground floor also features a W.C.