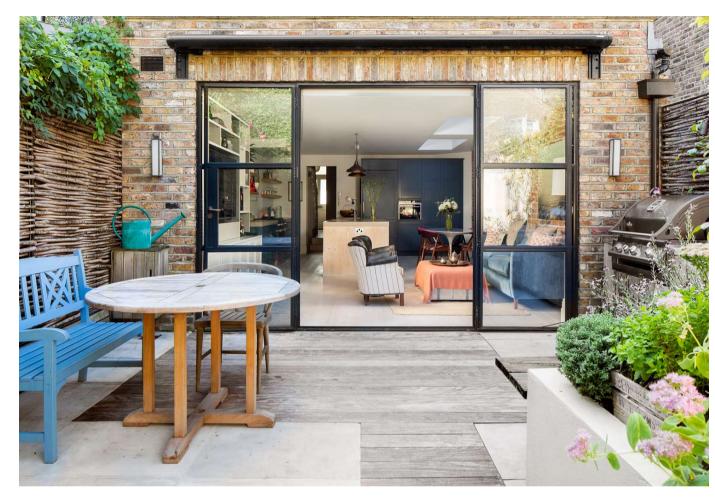

#### About this property

Arranged over three floors is this beautifully presented four bedroom family house, located within the sought after Tonsleys. The property itself offers a wealth of natural light, as well as a great deal of living and entertaining space. As you enter the property on the left hand side, is the immaculate double reception room. The reception room features a large sash window allowing natural light to flow throughout, as well as a pretty log burning stove. Leading through to the rear of the ground floor is the bright and spacious open plan kitchen/dining area. The kitchen benefits from a large island, which also doubles up as a breakfast bar, an array of integrated appliances, as well as an abundance of natural light. Bespoke doors lead out to the landscaped garden, which is a perfect space for outside entertaining and al fresco dining in the sunnier months. The ground floor also features a W.C.

and gains access to the utility room which is located on the lower ground floor.

The first floor of the property is comprised of two double bedrooms. The principal bedroom is located to the front of this floor, benefitting from built-in wardrobes. a walk through dressing room and a beautiful twin sink en suite bathroom. The en suite bathroom benefits from a free standing bath and a walk in shower. To the rear of the first floor is the second double bedroom, which also features built-in wardrobe space and an en suite bathroom. Completing the property is the second floor, which holds the two final double bedrooms and the family bathroom.