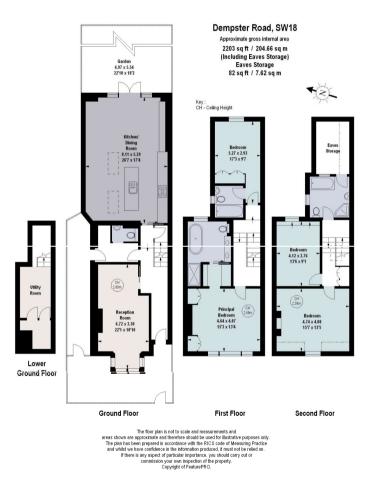

#### About this property

Arranged over three floors is this beautifully presented four bedroom family house, located within the sought after Tonsleys. The property itself offers a wealth of natural light, as well as a great deal of living and entertaining space. As you enter the property on the left hand side, is the immaculate double reception room. The reception room features a large sash window allowing natural light to flow throughout, as well as a pretty log burning stove. Leading through to the rear of the ground floor is the bright and spacious open plan kitchen/dining area. The kitchen benefits from a large island, which also doubles up as a breakfast bar, an array of integrated appliances, as well as an abundance of natural light. Bespoke doors lead out to the landscaped garden, which is a perfect space for outside entertaining and al fresco dining in the sunnier months. The ground floor also features a W.C.

and gains access to the utility room which is located on the lower ground floor.

The first floor of the property is comprised of two double bedrooms. The principal bedroom is located to the front of this floor, benefitting from built-in wardrobes. a walk through dressing room and a beautiful twin sink en suite bathroom. The en suite bathroom benefits from a free standing bath and a walk in shower. To the rear of the first floor is the second double bedroom, which also features built-in wardrobe space and an en suite bathroom. Completing the property is the second floor, which holds the two final double bedrooms and the family bathroom.