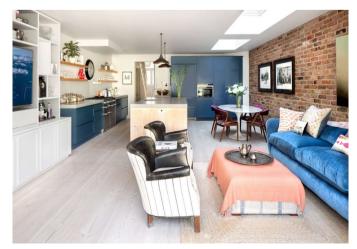

#### About this property

Arranged over three floors is this beautifully presented four bedroom family house, located within the sought after Tonsleys. The property itself offers a wealth of natural light, as well as a great deal of living and entertaining space. As you enter the property on the left hand side, is the immaculate double reception room. The reception room features a large sash window allowing natural light to flow throughout, as well as a pretty log burning stove. Leading through to the rear of the ground floor is the bright and spacious open plan kitchen/dining area. The kitchen benefits from a large island, which also doubles up as a breakfast bar, an array of integrated appliances, as well as an abundance of natural light. Bespoke doors lead out to the landscaped garden, which is a perfect space for outside entertaining and al fresco dining in the sunnier months. The ground floor also features a W.C.