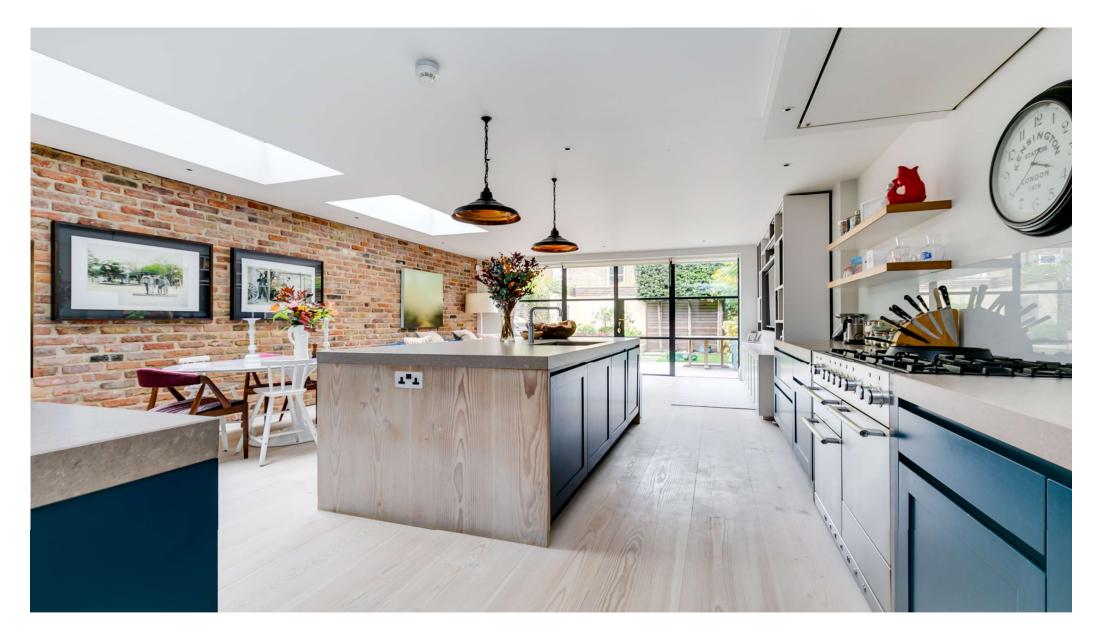

#### About this property

Arranged over three floors is this beautifully presented four bedroom family house, located within the sought after Tonsleys. The property itself offers a wealth of natural light, as well as a great deal of living and entertaining space. As you enter the property on the left hand side, is the immaculate double reception room. The reception room features a large sash window allowing natural light to flow throughout, as well as a pretty log burning stove. Leading through to the rear of the ground floor is the bright and spacious open plan kitchen/dining area. The kitchen benefits from a large island, which also doubles up as a breakfast bar, an array of integrated appliances, as well as an abundance of natural light. Bespoke doors lead out to the landscaped garden, which is a perfect space for outside entertaining and al fresco dining in the sunnier months. The ground floor also features a W.C.