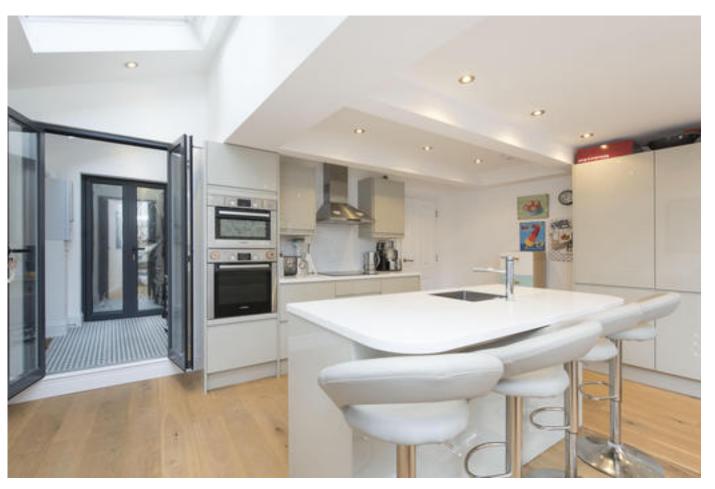

## About this property

This fantastic end of terrace flat has been recently refurbished to a high standard to create just under 1,000 sq.ft of living space with its own entrance and a lovely garden. Upon entrance the porch leads into one of the double bedrooms and the open plan kitchen and reception room. The kitchen has excellent storage space and includes Bosch appliances (including combi microwave oven and single oven), Corian worktop and a central island ideal for entertaining and informal dining. The living space is light and spacious and there is under floor heating beneath the engineered wood flooring. Bifolding doors open onto the slate paved garden, with a private gate offering additional access from the street. The two double bedrooms can accommodate king size beds and the master bedroom has built in wardrobes and en suite shower room. There is a further family bathroom and both have been luxuriously