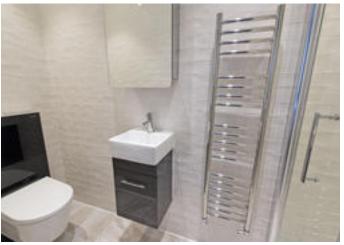

## About this property

This fantastic end of terrace flat has been recently refurbished to a high standard to create just under 1,000 sq.ft of living space with its own entrance and a lovely garden. Upon entrance the porch leads into one of the double bedrooms and the open plan kitchen and reception room. The kitchen has excellent storage space and includes Bosch appliances (including combi microwave oven and single oven), Corian worktop and a central island ideal for entertaining and informal dining. The living space is light and spacious and there is under floor heating beneath the engineered wood flooring. Bifolding doors open onto the slate paved garden, with a private gate offering additional access from the street. The two double bedrooms can accommodate king size beds and the master bedroom has built in wardrobes and en suite shower room. There is a further family bathroom and both have been luxuriously

appointed with Geberit Monolith cisterns, a Kaldewei bath and a stone resin shower tray. The flat further benefits from the cellar being converted into the laundry room with a fitted sink and lends itself as an excellent addition of storage space.

NB. The photos are from 2015