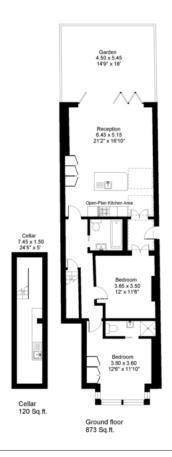

# Geraldine Road, SW18

Gross internal area (approx.): 92.2 sq.m. (993 sq.ft.)
For identification purposes only. Not to scale. Floorplanners ©

Important notice: Savills, their clients and any joint agents give notice that 1: They are not authorised to make or give any representations or warranties in relation to the property either here or elsewhere, either on their own behalf or on behalf of their client or otherwise. They assume no responsibility for any statement that may be made in these particulars. These particulars do not form part of any offer or contract and must not be relied upon as statements or representations of fact. 2: Any areas, measurements or distances are approximate. The text, photographs and plans are for guidance only and are not necessarily comprehensive. It should not be assumed that the property has all necessary planning, building regulation or other consents and Savills have not tested any services, equipment or facilities. Purchasers must satisfy themselves by inspection or otherwise. 91029001 Job ID: 136424 User initials: JS