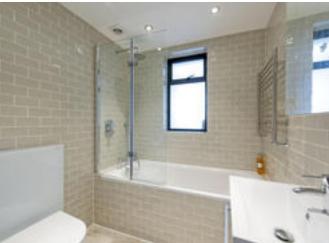

## About this property

This fantastic end of terrace flat has been recently refurbished to a high standard to create just under 1,000 sq.ft of living space with its own entrance and a lovely garden. Upon entrance the porch leads into one of the double bedrooms and the open plan kitchen and reception room. The kitchen has excellent storage space and includes Bosch appliances (including combi microwave oven and single oven), Corian worktop and a central island ideal for entertaining and informal dining. The living space is light and spacious and there is under floor heating beneath the engineered wood flooring. Bifolding doors open onto the slate paved garden, with a private gate offering additional access from the street. The two double bedrooms can accommodate king size beds and the master bedroom has built in wardrobes and en suite shower room. There is a further family bathroom and both have been luxuriously

appointed with Geberit Monolith cisterns, a Kaldewei bath and a stone resin shower tray. The flat further benefits from the cellar being converted into the laundry room with a fitted sink and lends itself as an excellent addition of storage space.