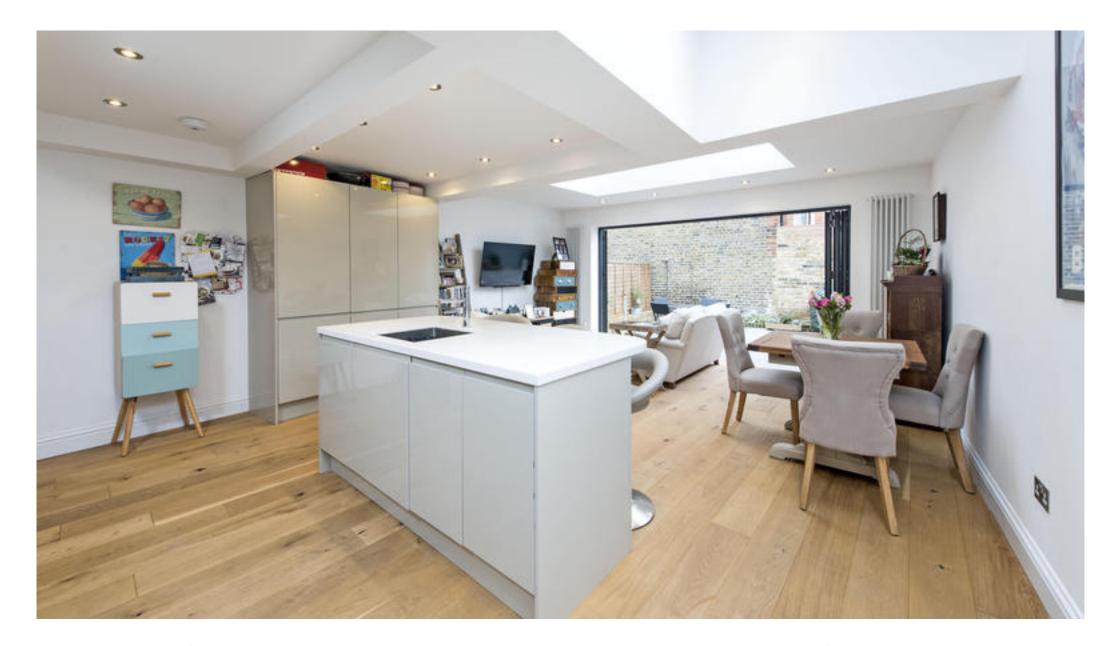

## About this property

This fantastic end of terrace flat has been recently refurbished to a high standard to create just under 1,000 sq.ft of living space with its own entrance and a lovely garden. Upon entrance the porch leads into one of the double bedrooms and the open plan kitchen and reception room. The kitchen has excellent storage space and includes Bosch appliances (including combi microwave oven and single oven), Corian worktop and a central island ideal for entertaining and informal dining. The living space is light and spacious and there is under floor heating beneath the engineered wood flooring. Bifolding doors open onto the slate paved garden, with a private gate offering additional access from the street. The two double bedrooms can accommodate king size beds and the master bedroom has built in wardrobes and en suite shower room. There is a further family bathroom and both have been luxuriously