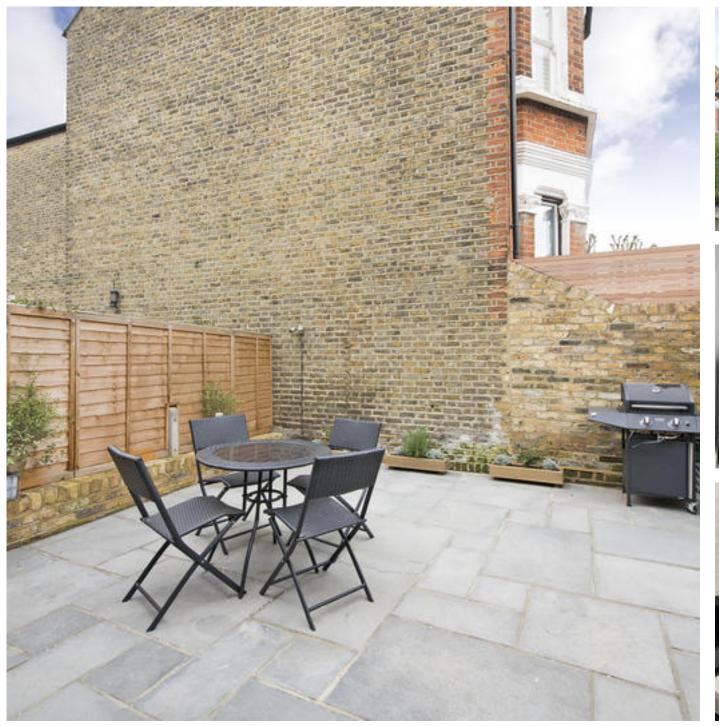

## About this property

This fantastic end of terrace flat has been recently refurbished to a high standard to create just under 1,000 sq.ft of living space with its own entrance and a lovely garden. Upon entrance the porch leads into one of the double bedrooms and the open plan kitchen and reception room. The kitchen has excellent storage space and includes Bosch appliances (including combi microwave oven and single oven), Corian worktop and a central island ideal for entertaining and informal dining. The living space is light and spacious and there is under floor heating beneath the engineered wood flooring. Bifolding doors open onto the slate paved garden, with a private gate offering additional access from the street. The two double bedrooms can accommodate king size beds and the master bedroom has built in wardrobes and en suite shower room. There is a further family bathroom and both have been luxuriously

NB. The photos are from 2015