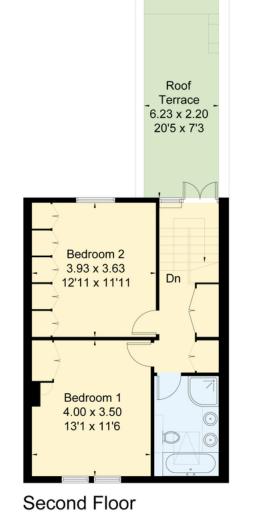

## Huguenot Place, SW18

Gross Internal Area (approx) = 87.2 sq m / 939 sq ft Terrace = 13.7 sq m / 147 sq ft For identification only. Not to scale. © Floorplanz Ltd

**OnTheMarket**.com

Energy Efficiency Rating

Up

Up

Kitchen

3.77 x 3.43

12'4 x 11'3

First Floor

**Reception Room** 

5.24 x 4.84

17'2 x 15'11