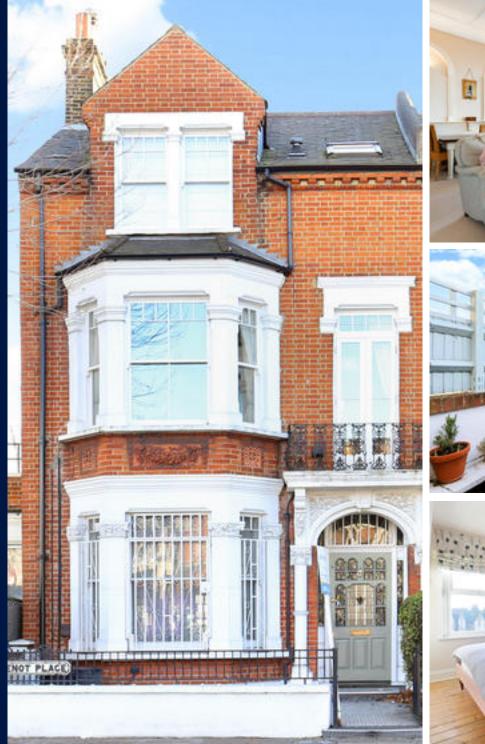

# SPACIOUS VICTORIAN SPLIT-LEVEL FLAT

### HUGUENOT PLACE LONDON SW18 Share of Freehold

Two Bedrooms • Kitchen • Reception Room • One Bathroom • Roof Terrace • EPC rating = D

#### Description

Arranged over the first and second floors of this handsome Victorian building, this beautifully presented split-level apartment, benefits from a South-facing roof terrace, providing exceptional outdoor entertaining space. The apartment, which is full of character and retains many original features throughout, comprises a reception room, with an elegant bay window, an original fireplace and high ceilings. There is also a fully equipped separate kitchen. The second floor features a landing with double doors opening out onto the private South-facing roof terrace, which is perfect for outside entertaining. There are also two large double bedrooms, both of which have fitted wardrobes. The property further benefits from additional storage space on the landing and in the large un-converted attic.