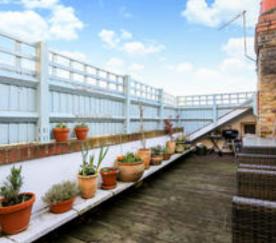

#### Description

Arranged over the first and second floors of this handsome Victorian building, this beautifully presented split-level apartment, benefits from a South-facing roof terrace, providing exceptional outdoor entertaining space. The apartment, which is full of character and retains many original features throughout, comprises a reception room, with an elegant bay window, an original fireplace and high ceilings. There is also a fully equipped separate kitchen. The second floor features a landing with double doors opening out onto the private South-facing roof terrace, which is perfect for outside entertaining. There are also two large double bedrooms, both of which have fitted wardrobes. The property further benefits from additional storage space on the landing and in the large un-converted attic.