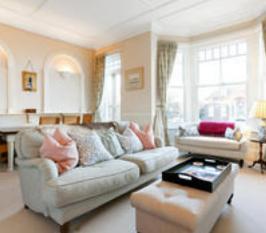

#### Description

Arranged over the first and second floors of this handsome Victorian building, this beautifully presented split-level apartment, benefits from a South-facing roof terrace, providing exceptional outdoor entertaining space. The apartment, which is full of character and retains many original features throughout, comprises a reception room, with an elegant bay window, an original fireplace and high ceilings. There is also a fully equipped separate kitchen. The second floor features a landing with double doors opening out onto the private South-facing roof terrace, which is perfect for outside entertaining. There are also two large double bedrooms, both of which have fitted wardrobes. The property further benefits from additional storage space on the landing and in the large un-converted attic.