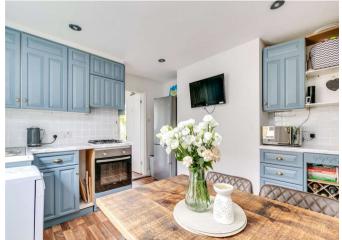

The principal double bedroom follows the corridor. A wellpresented bedroom, featuring a built-in, floor to ceiling wardrobe, a characterful fireplace and a large sash window. Leading through to the rear of the property is the kitchen/dining area, featuring an array of integrated appliances. Completing the maisonette is the family bathroom with a standing shower. The rear of the property allows access to the private garden. Down the short flight of stairs, the patio garden offers a charming space