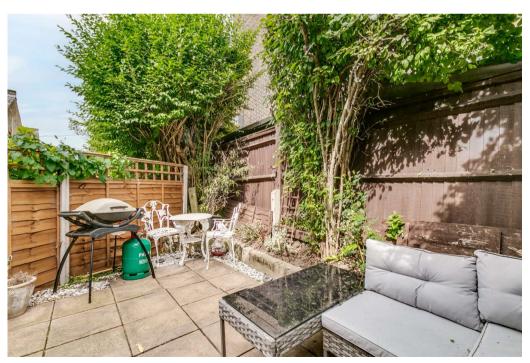

The principal double bedroom follows the corridor. A wellpresented bedroom, featuring a built-in, floor to ceiling wardrobe, a characterful fireplace and a large sash window. Leading through to the rear of the property is the kitchen/dining area, featuring an array of integrated appliances. Completing the maisonette is the family bathroom with a standing shower. The rear of the property allows access to the private garden. Down the short flight of stairs, the patio garden offers a charming space

for entertaining and is a lovely setting for alfresco dining in the sunnier months.