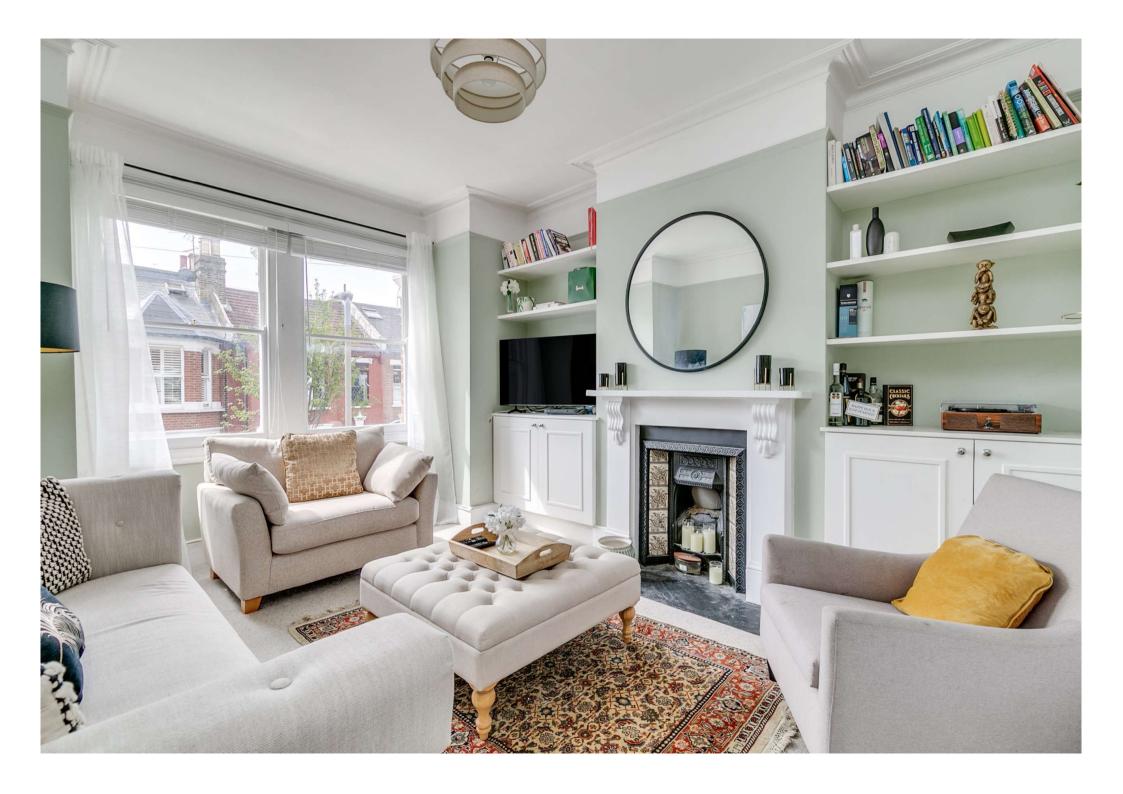

# About this property

Accessed via its own front door, is this beautifully presented two bedroom maisonette. To the front of the first floor is the bright reception room, benefitting from two large, sash windows allowing natural light to flow through. The room offers an abundance of character from the gorgeous, featured fireplace and built-in shelving units displayed either side. Adjacent to the reception room is the smaller sized bedroom of the two; currently being used as a generous sized home study/guest bedroom.