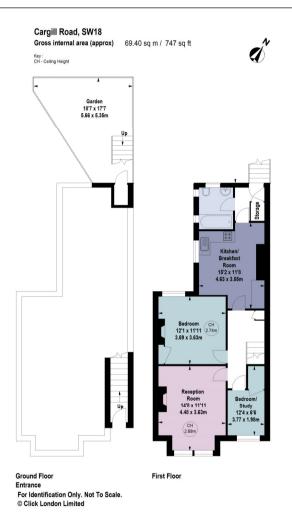

# About this property

Accessed via its own front door, is this beautifully presented two bedroom maisonette. To the front of the first floor is the bright reception room, benefitting from two large, sash windows allowing natural light to flow through. The room offers an abundance of character from the gorgeous, featured fireplace and built-in shelving units displayed either side. Adjacent to the reception room is the smaller sized bedroom of the two; currently being used as a generous sized home study/guest bedroom.

The principal double bedroom follows the corridor. A wellpresented bedroom, featuring a built-in, floor to ceiling wardrobe, a characterful fireplace and a large sash window. Leading through to the rear of the property is the kitchen/dining area, featuring an array of integrated appliances. Completing the maisonette is the family bathroom with a standing shower. The rear of the property allows access to the private garden. Down the short flight of stairs, the patio garden offers a charming space