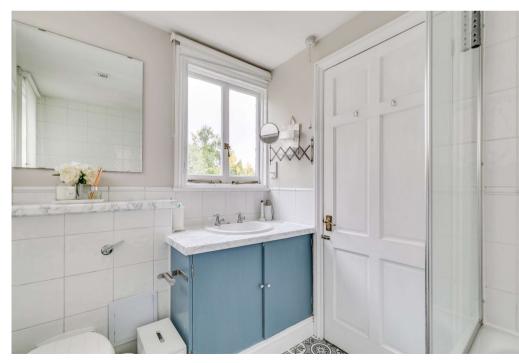

The principal double bedroom follows the corridor. A wellpresented bedroom, featuring a built-in, floor to ceiling wardrobe, a characterful fireplace and a large sash window. Leading through to the rear of the property is the kitchen/dining area, featuring an array of integrated appliances. Completing the maisonette is the family bathroom with a standing shower. The rear of the property allows access to the private garden. Down the short flight of stairs, the patio garden offers a charming space