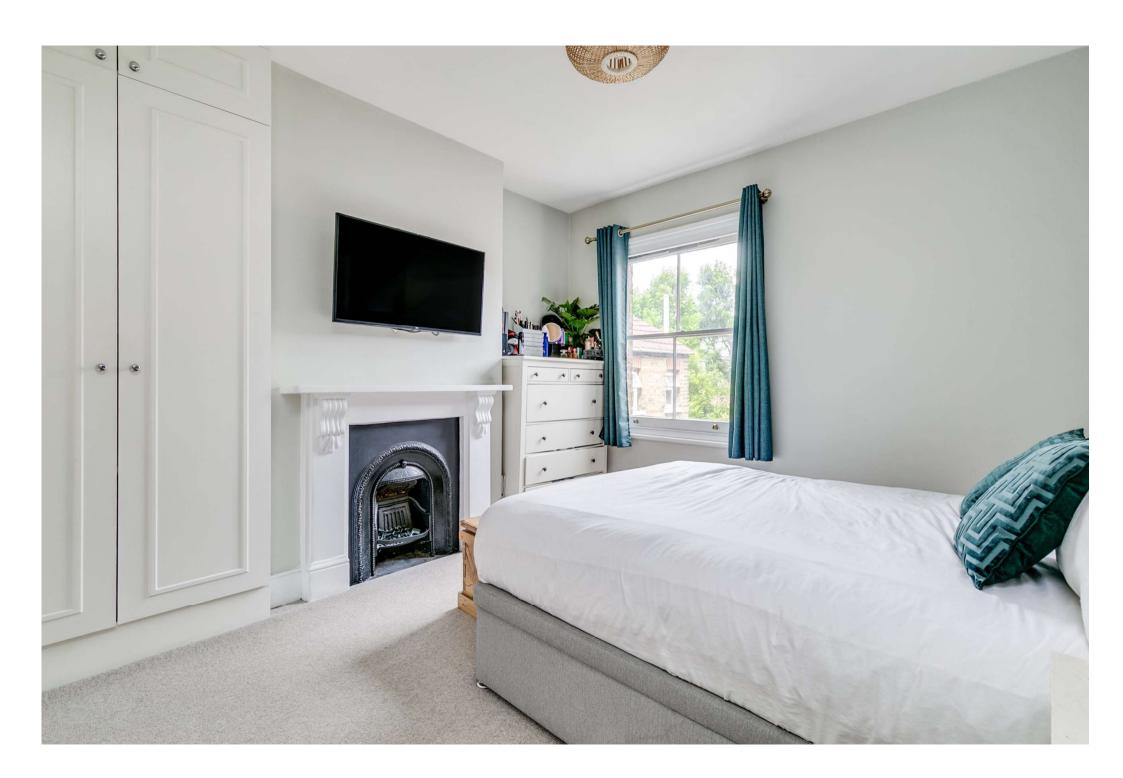

The principal double bedroom follows the corridor. A wellpresented bedroom, featuring a built-in, floor to ceiling wardrobe, a characterful fireplace and a large sash window. Leading through to the rear of the property is the kitchen/dining area, featuring an array of integrated appliances. Completing the maisonette is the family bathroom with a standing shower. The rear of the property allows access to the private garden. Down the short flight of stairs, the patio garden offers a charming space