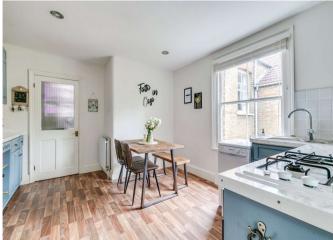

The principal double bedroom follows the corridor. A wellpresented bedroom, featuring a built-in, floor to ceiling wardrobe, a characterful fireplace and a large sash window. Leading through to the rear of the property is the kitchen/dining area, featuring an array of integrated appliances. Completing the maisonette is the family bathroom with a standing shower. The rear of the property allows access to the private garden. Down the short flight of stairs, the patio garden offers a charming space