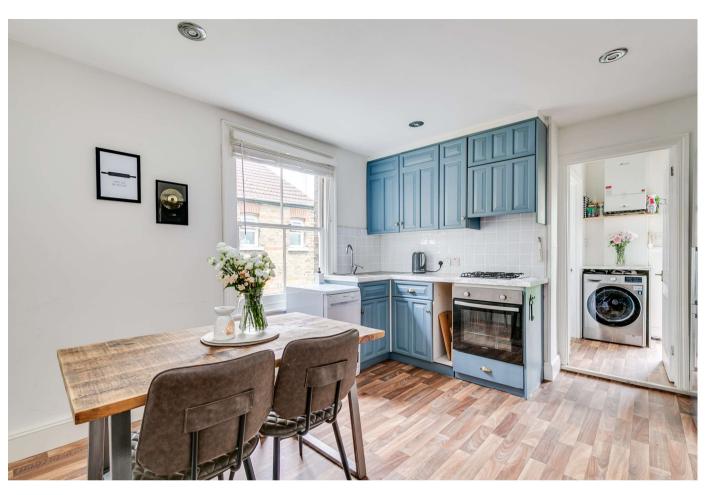

The principal double bedroom follows the corridor. A wellpresented bedroom, featuring a built-in, floor to ceiling wardrobe, a characterful fireplace and a large sash window. Leading through to the rear of the property is the kitchen/dining area, featuring an array of integrated appliances. Completing the maisonette is the family bathroom with a standing shower. The rear of the property allows access to the private garden. Down the short flight of stairs, the patio garden offers a charming space