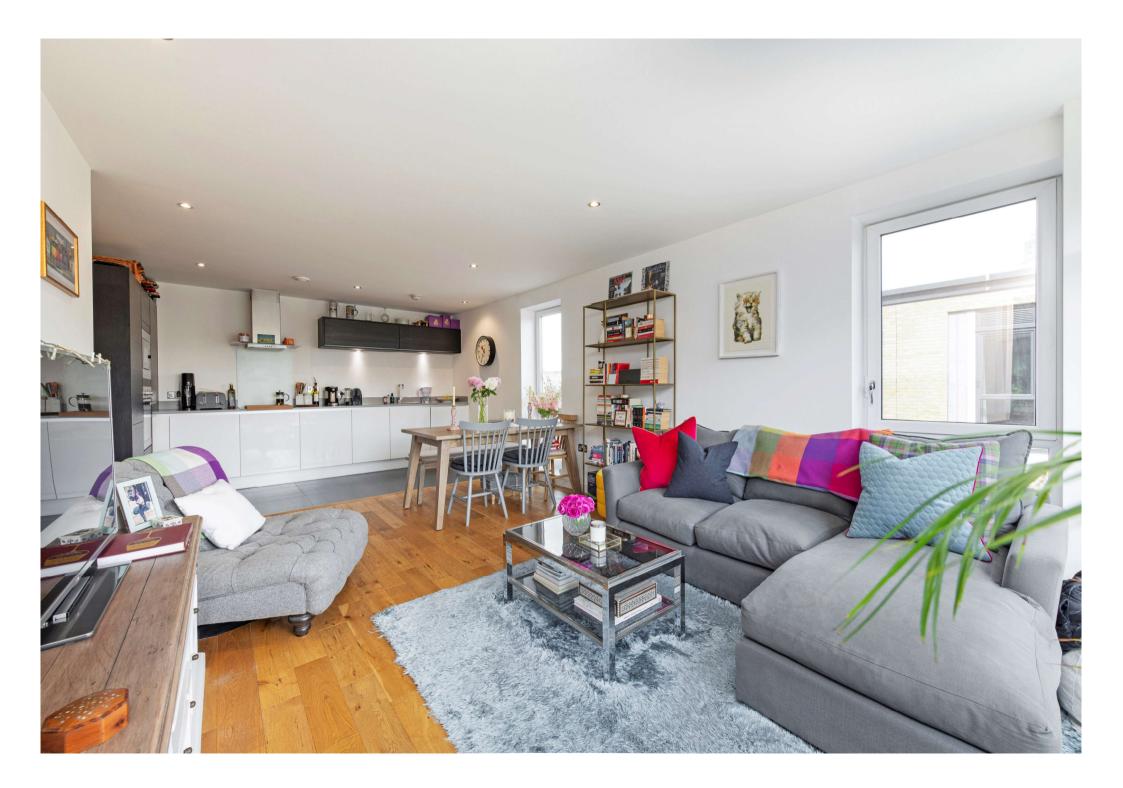

## About this property

Located on the third floor of a modern apartment block complex, is this beautifully presented two bedroom flat with a private balcony. As you enter the property, on the right hand side, is Wandsworth Office. the first spacious double bedroom, which benefits from sizeable amounts of built-in wardrobe space and access to the private balcony. Adjacent to this is the second double bedroom, which also features built-in wardrobe space. Leading through to the rear of the property is the bright and spacious, open plan kitchen/dining area/reception room. The kitchen benefits from an array of integrated appliances, with the reception room featuring large floor to ceiling windows allowing an abundance of natural light to flow throughout the property. Access is also gained from the reception room to the private balcony, making it a perfect space for outside