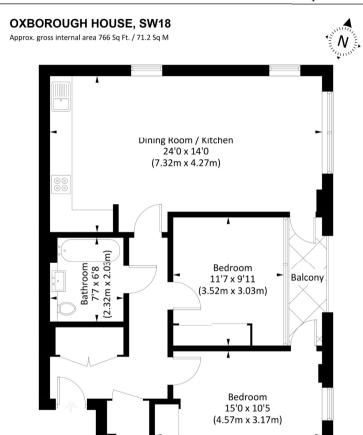

## About this property

Located on the third floor of a modern apartment block complex, is this beautifully presented two bedroom flat with a private balcony. As you enter the property, on the right hand side, is Wandsworth Office. the first spacious double bedroom, which benefits from sizeable amounts of built-in wardrobe space and access to the private balcony. Adjacent to this is the second double bedroom, which also features built-in wardrobe space. Leading through to the rear of the property is the bright and spacious, open plan kitchen/dining area/reception room. The kitchen benefits from an array of integrated appliances, with the reception room featuring large floor to ceiling windows allowing an abundance of natural light to flow throughout the property. Access is also gained from the reception room to the private balcony, making it a perfect space for outside

entertaining and al fresco dining in the sunnier months. Completing the property is the bathroom, as well as additional built-in storage space by the entrance.

**Third Floor** 

Important Notice Savills, its clients and any joint agents give notice that 1: They are not authorised to make or give any representations or warranties in relation to the property either here or elsewhere, either on their own behalf or on behalf of their client or otherwise. They assume no responsibility for any statement that may be made in these particulars. These particulars do not form part of any offer or contract and must not be relied upon as statements or representations of fact. 2: Any areas, measurements or distances are approximate. The text, photographs and plans are for guidance only and are not necessarily comprehensive. It should not be assumed that the property has all necessary planning, building regulation or other consents and Savills have not tested any services, equipment or facilities. Purchasers must satisfy themselves by inspection or otherwise. 20210809TACB