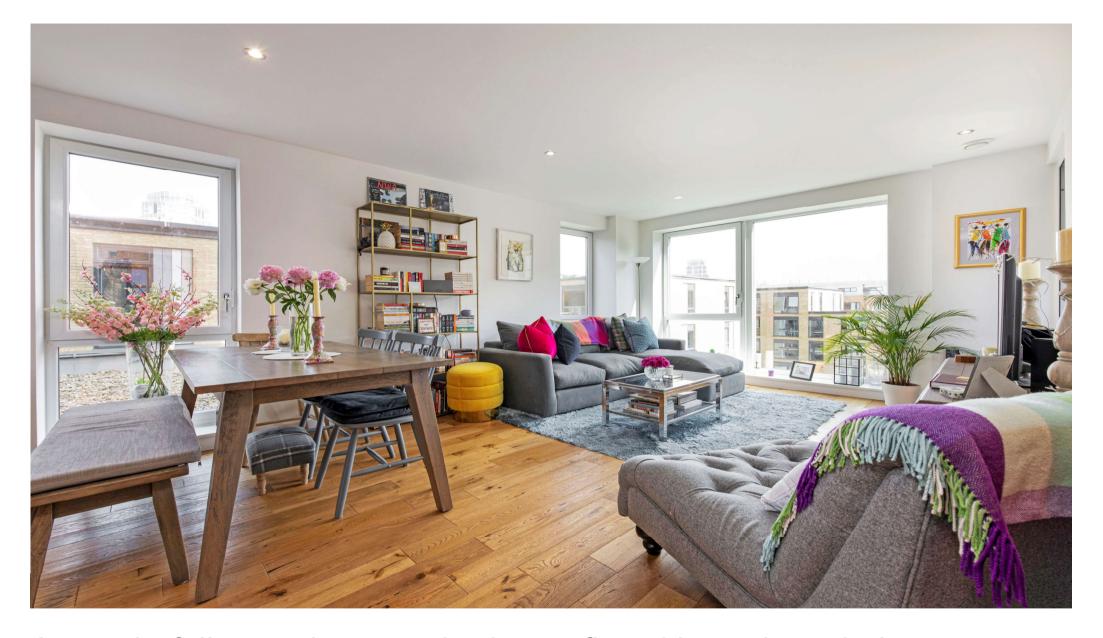

## About this property

Located on the third floor of a modern apartment block complex, is this beautifully presented two bedroom flat with a private balcony. As you enter the property, on the right hand side, is Wandsworth Office. the first spacious double bedroom, which benefits from sizeable amounts of built-in wardrobe space and access to the private balcony. Adjacent to this is the second double bedroom, which also features built-in wardrobe space. Leading through to the rear of the property is the bright and spacious, open plan kitchen/dining area/reception room. The kitchen benefits from an array of integrated appliances, with the reception room featuring large floor to ceiling windows allowing an abundance of natural light to flow throughout the property. Access is also gained from the reception room to the private balcony, making it a perfect space for outside

entertaining and al fresco dining in the sunnier months. Completing the property is the bathroom, as well as additional built-in storage space by the entrance.