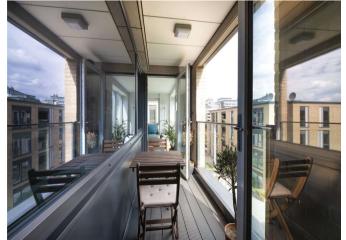

## About this property

Located on the third floor of a modern apartment block complex, is this beautifully presented two bedroom flat with a private balcony. As you enter the property, on the right hand side, is Wandsworth Office. the first spacious double bedroom, which benefits from sizeable amounts of built-in wardrobe space and access to the private balcony. Adjacent to this is the second double bedroom, which also features built-in wardrobe space. Leading through to the rear of the property is the bright and spacious, open plan kitchen/dining area/reception room. The kitchen benefits from an array of integrated appliances, with the reception room featuring large floor to ceiling windows allowing an abundance of natural light to flow throughout the property. Access is also gained from the reception room to the private balcony, making it a perfect space for outside

entertaining and al fresco dining in the sunnier months. Completing the property is the bathroom, as well as additional built-in storage space by the entrance.