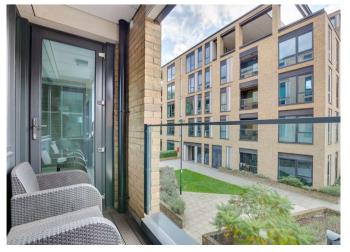

#### About this property

Located on the first floor of a modern apartment complex, is this beautifully presented three bedroom flat. To the rear of the property is the bright and spacious open plan kitchen/dining area/reception. The kitchen benefits from an array of integrated appliances and a breakfast bar. The reception room area features large floor to ceiling windows, allowing an abundance of natural light to flow throughout the room, as well as access to the private balcony. Leading towards the front of the property are the three bedrooms. The principal bedroom, located between the two other bedrooms, features access to the balcony and built-in wardrobe space. The second double bedroom also benefits from an en suite bathroom and built-in wardrobe space. Completing the property is the family bathroom and the spacious storage/utility cupboard. The property also comes with a residents parking space.