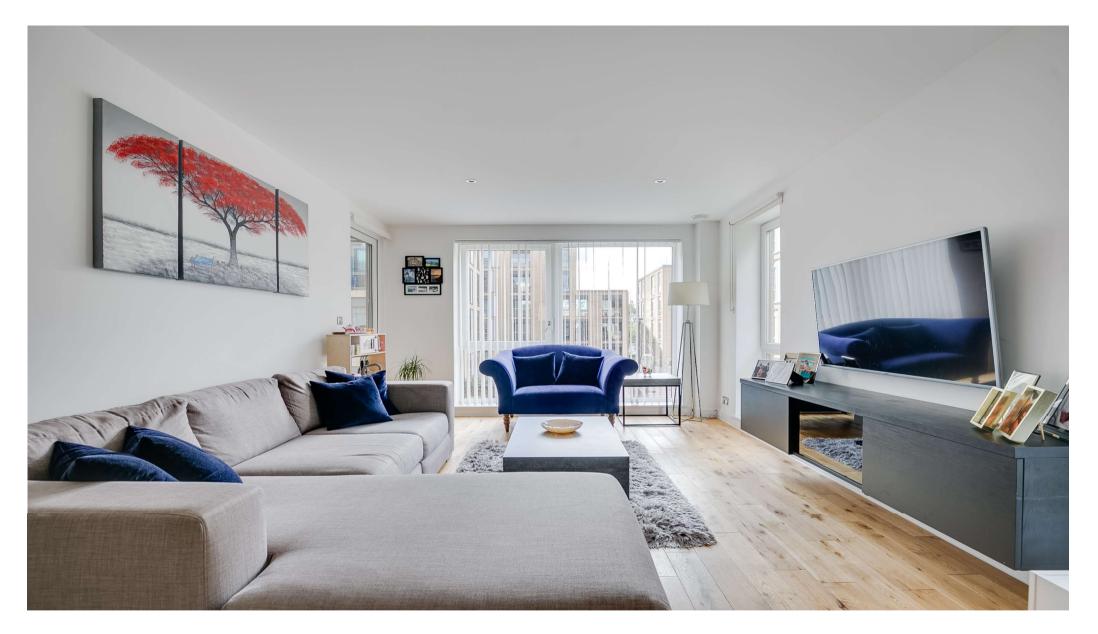

#### About this property

Located on the first floor of a modern apartment complex, is this beautifully presented three bedroom flat. To the rear of the property is the bright and spacious open plan kitchen/dining area/reception. The kitchen benefits from an array of integrated appliances and a breakfast bar. The reception room area features large floor to ceiling windows, allowing an abundance of natural light to flow throughout the room, as well as access to the private balcony. Leading towards the front of the property are the three bedrooms. The principal bedroom, located between the two other bedrooms, features access to the balcony and built-in wardrobe space. The second double bedroom also benefits from an en suite bathroom and built-in wardrobe space. Completing the property is the family bathroom and the spacious storage/utility cupboard. The property also comes with a residents parking space.