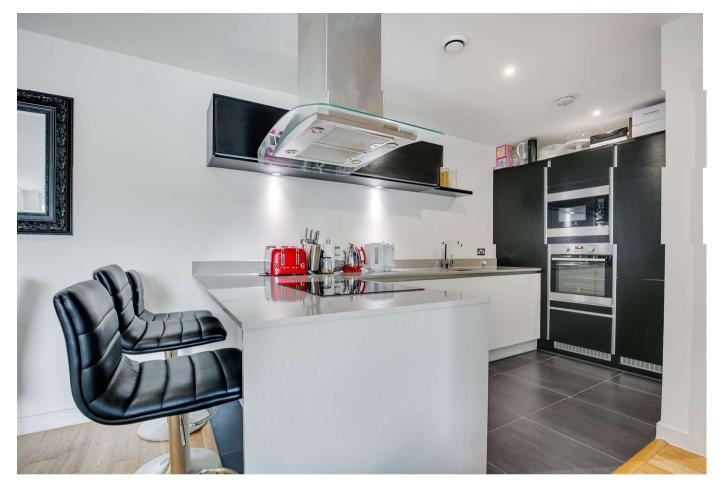

#### About this property

Located on the first floor of a modern apartment complex, is this beautifully presented three bedroom flat. To the rear of the property is the bright and spacious open plan kitchen/dining area/reception. The kitchen benefits from an array of integrated appliances and a breakfast bar. The reception room area features large floor to ceiling windows, allowing an abundance of natural light to flow throughout the room, as well as access to the private balcony. Leading towards the front of the property are the three bedrooms. The principal bedroom, located between the two other bedrooms, features access to the balcony and built-in wardrobe space. The second double bedroom also benefits from an en suite bathroom and built-in wardrobe space. Completing the property is the family bathroom and the spacious storage/utility cupboard. The property also comes with a residents parking space.