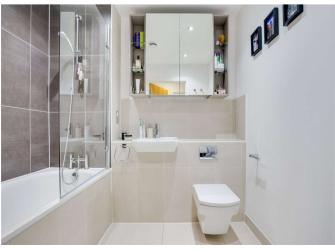

#### About this property

Located on the first floor of a modern apartment complex, is this beautifully presented three bedroom flat. To the rear of the property is the bright and spacious open plan kitchen/dining area/reception. The kitchen benefits from an array of integrated appliances and a breakfast bar. The reception room area features large floor to ceiling windows, allowing an abundance of natural light to flow throughout the room, as well as access to the private balcony. Leading towards the front of the property are the three bedrooms. The principal bedroom, located between the two other bedrooms, features access to the balcony and built-in wardrobe space. The second double bedroom also benefits from an en suite bathroom and built-in wardrobe space. Completing the property is the family bathroom and the spacious storage/utility cupboard. The property also comes with a residents parking space.