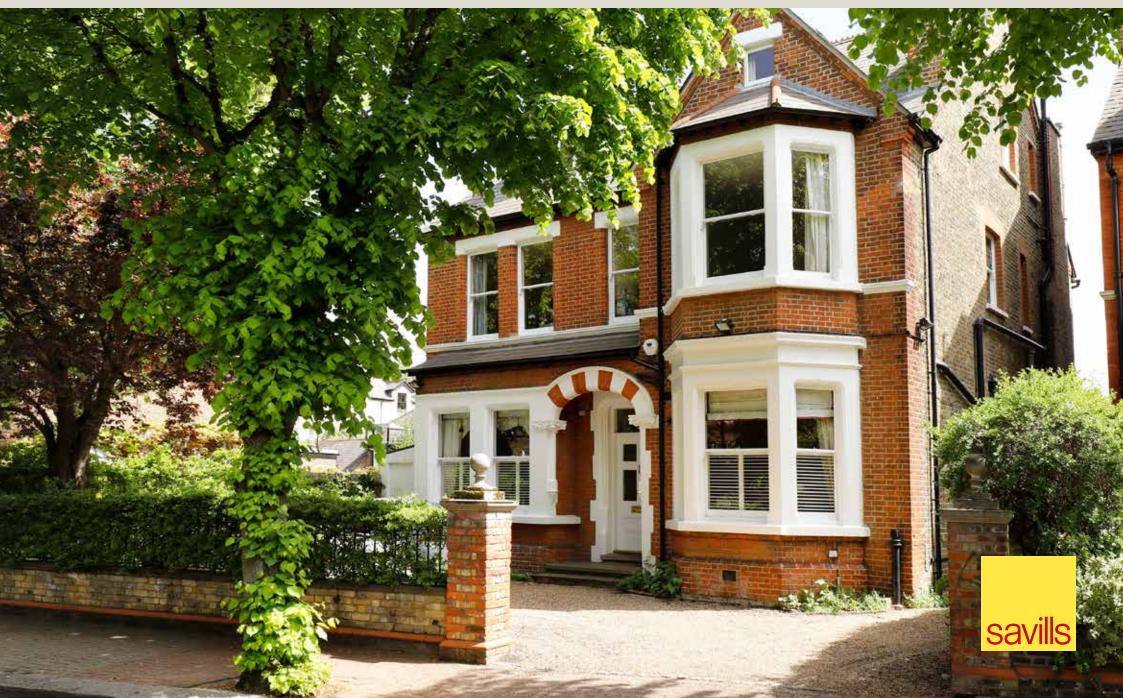

## WESTOVER ROAD LONDON SW18

## A beautifully presented detached double fronted house, with off street parking and a large south facing garden, located on a sought after road in Wandsworth.

Westover Road is a sensational seven bedroom house, with an array of different beneficial features. As you enter the property, on the right hand side, you are immediately greeted with the study. The study area benefits from a large bay window, allowing natural light to flow throughout. Opposite the study, is the large dining room, which features both a pretty fireplace, as well as a large sash window. Adjacent to the dining room, is the sizeable drawing room, which benefits from both a large classic bay window, as well as two sash windows and a fireplace. Due to the size of both the bay window and both sash windows, natural light fills the room. Leading on from the reception room, to the rear of the property, is the vast open plan kitchen/dining area. The kitchen benefits from a vast amount of built in storage and a pantry/utility room, a beautiful homely AGA, as well as an additional oven and an array of integrated appliances. Large conservatory style windows and doors lead out to the vast, approximately, 98ft south-facing garden. The garden benefits from both a patio area, as well as a large lawn, making it a perfect space for outside entertaining and al fresco dining in the sunnier months. To the side of the property, there is also side access. Finalising the ground floor is access to the cellar, and a downstairs w.c.

Westover Road is an extremely popular tree lined road to the west of Wandsworth Common. The area is renowned for its excellent selection of schools. Amenities are good, with plenty of local shops and a more comprehensive range to be found over on both Northcote Road and Bellevue Road, with the larger supermarkets in the Wandsworth Southside Centre. Transport is excellent with Wandsworth Town and Clapham Junction stations both nearby, with services to Victoria and Waterloo.