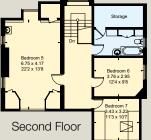

The first floor holds the bright and spacious master bedroom, featuring a pretty bay window, which also doubles up as a window seat, over looking the garden. As well as the bay window, the mast bedroom also features an en suite bathroom, with a wall mounted bath and over head shower. Finally, the master bedroom also benefits from built in storage space. The first floor also features a further three double bedrooms, one of which is currently being used as an office space, as well as one further bathroom, and an additional shower room. Both the bathroom and shower room benefit from ample amounts of storage space. On the second floor, there are four further bedrooms, as well as a bathroom. Westover Road benefits from an attic as well as off street parking, with enough room for four cars.