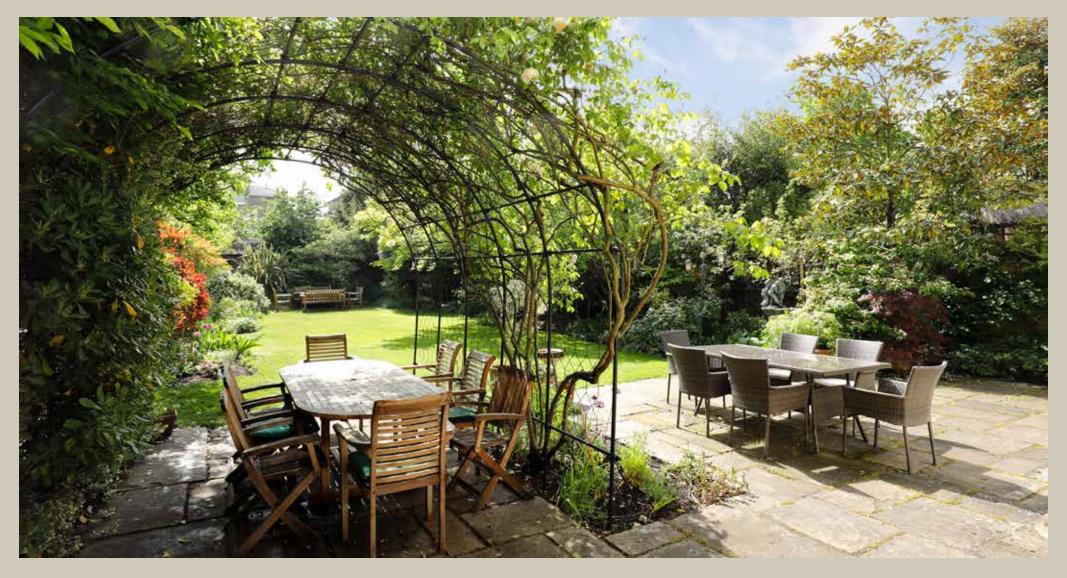

## A beautifully presented detached double fronted house, with off street parking and a large south facing garden, located on a sought after road in Wandsworth.

Westover Road is a sensational seven bedroom house, with an array of different beneficial features. As you enter the property, on the right hand side, you are immediately greeted with the study. The study area benefits from a large bay window, allowing natural light to flow throughout. Opposite the study, is the large dining room, which features both a pretty fireplace, as well as a large sash window. Adjacent to the dining room, is the sizeable drawing room, which benefits from both a large classic bay window, as well as two sash windows and a fireplace. Due to the size of both the bay window and both sash windows, natural light fills the room. Leading on from the reception room, to the rear of the property, is the vast open plan kitchen/dining area. The kitchen benefits from a vast amount of built in storage and a pantry/utility room, a beautiful homely AGA, as well as an additional oven and an array of integrated appliances. Large conservatory style windows and doors lead out to the vast, approximately, 98ft south-facing garden. The garden benefits from both a patio area, as well as a large lawn, making it a perfect space for outside entertaining and al fresco dining in the sunnier months. To the side of the property, there is also side access. Finalising the ground floor is access to the cellar, and a downstairs w.c.