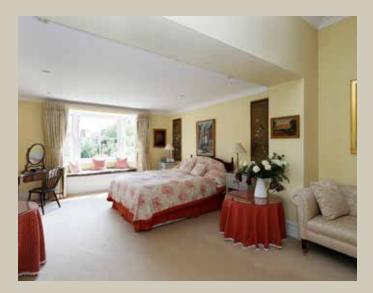

The first floor holds the bright and spacious master bedroom, featuring a pretty bay window, which also doubles up as a window seat, over looking the garden. As well as the bay window, the mast bedroom also features an en suite bathroom, with a wall mounted bath and over head shower. Finally, the master bedroom also benefits from built in storage space. The first floor also features a further three double bedrooms, one of which is currently being used as an office space, as well as one further bathroom, and an additional shower room. Both the bathroom and shower room benefit from ample amounts of storage space. On the second floor, there are four further bedrooms, as well as a bathroom. Westover Road benefits from an attic as well as off street parking, with enough room for four cars.