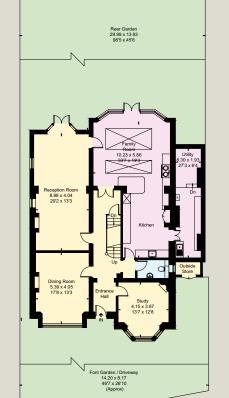

## A beautifully presented detached double fronted house, with off street parking and a large south facing garden, located on a sought after road in Wandsworth.

Westover Road is a sensational seven bedroom house, with an array of different beneficial features. As you enter the property, on the right hand side, you are immediately greeted with the study. The study area benefits from a large bay window, allowing natural light to flow throughout. Opposite the study, is the large dining room, which features both a pretty fireplace, as well as a large sash window. Adjacent to the dining room, is the sizeable drawing room, which benefits from both a large classic bay window, as well as two sash windows and a fireplace. Due to the size of both the bay window and both sash windows, natural light fills the room. Leading on from the reception room, to the rear of the property, is the vast open plan kitchen/dining area. The kitchen benefits from a vast amount of built in storage and a pantry/utility room, a beautiful homely AGA, as well as an additional oven and an array of integrated appliances. Large conservatory style windows and doors lead out to the vast, approximately, 98ft south-facing garden. The garden benefits from both a patio area, as well as a large lawn, making it a perfect space for outside entertaining and al fresco dining in the sunnier months. To the side of the property, there is also side access. Finalising the ground floor is access to the cellar, and a downstairs w.c.

Basement

Ground Floor

Gross Internal Area (Approx.) 413.7 sq.m. (4,452 sq.ft.) (Including Basement) Outside Store 1.9 sq.m. (20 sq.ft.) Total 415.6 sq.m. (4,472 sq.ft.) Including Limited Use Area (12.8 sq.m. (137 sq.ft.)