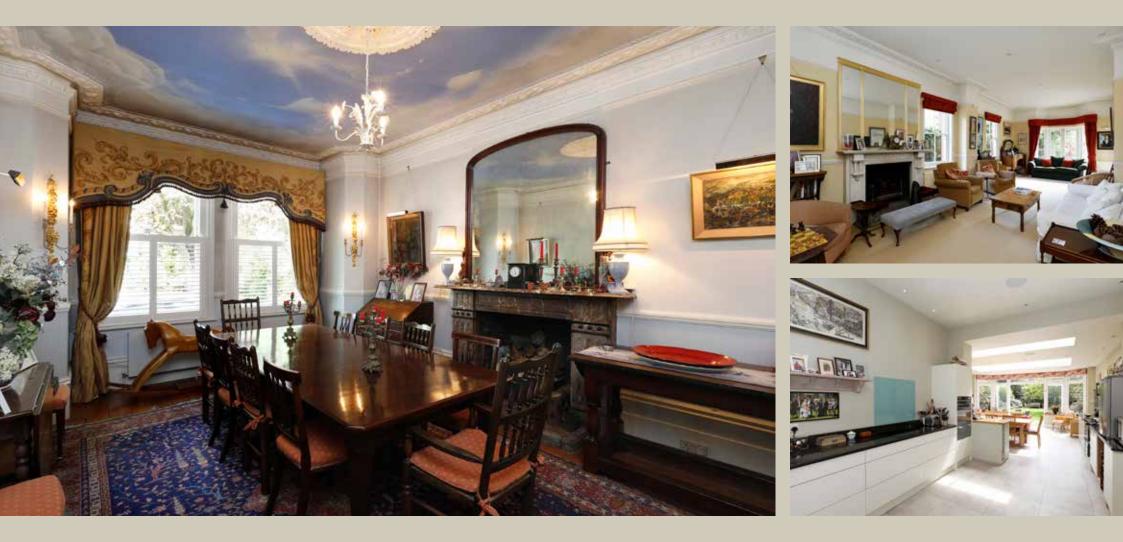

## A beautifully presented detached double fronted house, with off street parking and a large south facing garden, located on a sought after road in Wandsworth.

Westover Road is a sensational seven bedroom house, with an array of different beneficial features. As you enter the property, on the right hand side, you are immediately greeted with the study. The study area benefits from a large bay window, allowing natural light to flow throughout. Opposite the study, is the large dining room, which features both a pretty fireplace, as well as a large sash window. Adjacent to the dining room, is the sizeable drawing room, which benefits from both a large classic bay window, as well as two sash windows and a fireplace. Due to the size of both the bay window and both sash windows, natural light fills the room. Leading on from the reception room, to the rear of the property, is the vast open plan kitchen/dining area. The kitchen benefits from a vast amount of built in storage and a pantry/utility room, a beautiful homely AGA, as well as an additional oven and an array of integrated appliances. Large conservatory style windows and doors lead out to the vast, approximately, 98ft south-facing garden. The garden benefits from both a patio area, as well as a large lawn, making it a perfect space for outside entertaining and al fresco dining in the sunnier months. To the side of the property, there is also side access. Finalising the ground floor is access to the cellar, and a downstairs w.c.