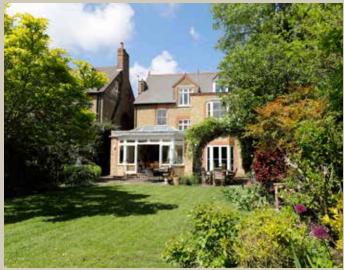

## A beautifully presented detached double fronted house, with off street parking and a large south facing garden, located on a sought after road in Wandsworth.

Westover Road is a sensational seven bedroom house, with an array of different beneficial features. As you enter the property, on the right hand side, you are immediately greeted with the study. The study area benefits from a large bay window, allowing natural light to flow throughout. Opposite the study, is the large dining room, which features both a pretty fireplace, as well as a large sash window. Adjacent to the dining room, is the sizeable drawing room, which benefits from both a large classic bay window, as well as two sash windows and a fireplace. Due to the size of both the bay window and both sash windows, natural light fills the room. Leading on from the reception room, to the rear of the property, is the vast open plan kitchen/dining area. The kitchen benefits from a vast amount of built in storage and a pantry/utility room, a beautiful homely AGA, as well as an additional oven and an array of integrated appliances. Large conservatory style windows and doors lead out to the vast, approximately, 98ft south-facing garden. The garden benefits from both a patio area, as well as a large lawn, making it a perfect space for outside entertaining and al fresco dining in the sunnier months. To the side of the property, there is also side access. Finalising the ground floor is access to the cellar, and a downstairs w.c.