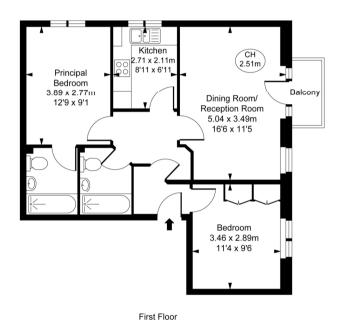

### Viewing

All viewings will be accompanied and are strictly by prior arrangement through Savills Wandsworth Lettings Office. Telephone: +44 (0) 20 8877 4820.

Berisford Mews. SW18 Approximate Gross Internal Area 59.21 sq m / 637 sq ft

(CH = Ceiling Heights)

This plan is not to scale. It is for guidance and not for valuation purposes.

All measurements and areas are approximate only, and have been prepared in accordance with the current edition of the RICS Code of Measuring Practice.