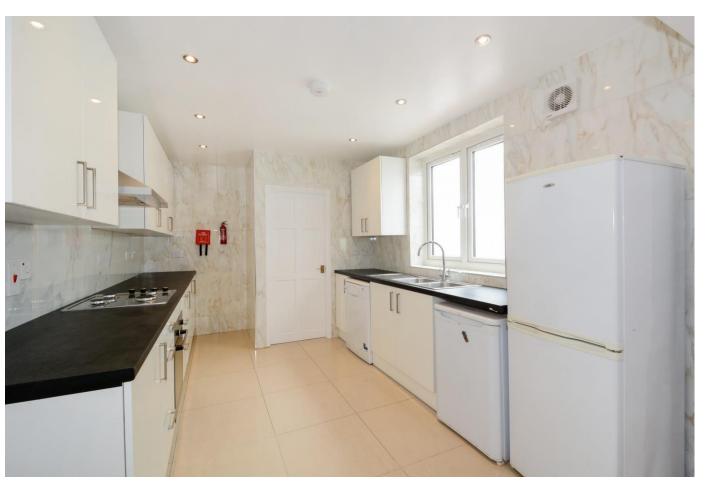

## **About this property**

This superb period house is arranged over two floors and benefits from a cellar providing excellent storage. On the ground floor, there are two double bedrooms, the larger bedroom with beautiful bay windows, an open plan living area/kitchen, a family bathroom, separate conservatory, a patio and a private rear garden. On the first floor, there are three further bedrooms, two with built-in storage and a shower room. The property is presented in excellent condition throughout.