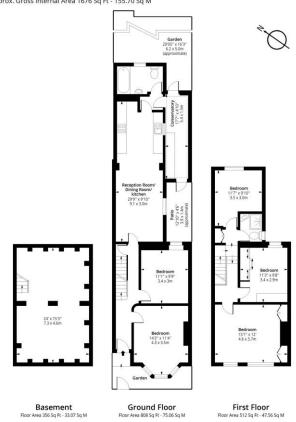

savills | savills.co.uk | nikita.davis@savills.com

Lyal Road, E3 Approx. Gross Internal Area 1676 Sq Ft - 155.70 Sq M

Floor plan is for illustrative purposes only and is not to scale. Every attempt has been made to ensure the accuracy of the floor plan shown, however all measurements, fixtures, fittings and data shown are an approximate interpretation for illustrative purposes only. lpaplus.com