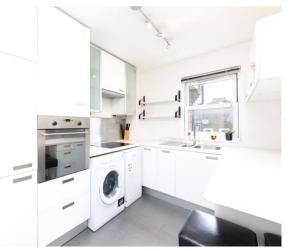

#### About this property

Finished beautifully, the property has a large bedroom with built in wardrobes, reception room and separate kitchen. The property features wood flooring throughout with under floor heating, and excellent natural light in all rooms. The property also has the benefit of ample storage and communal gardens for the development and is offered fully furnished as seen.