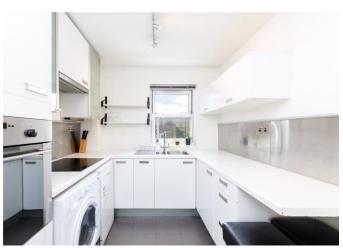

#### About this property

Finished beautifully, the property has a large bedroom with built in wardrobes, reception room and separate kitchen. The property features wood flooring throughout with under floor heating, and excellent natural light in all rooms. The property also has the benefit of ample storage and communal gardens for the development and is offered fully furnished as seen.