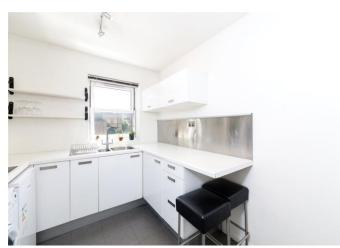

#### About this property

Finished beautifully, the property has a large bedroom with built in wardrobes, reception room and separate kitchen. The property features wood flooring throughout with under floor heating, and excellent natural light in all rooms. The property also has the benefit of ample storage and communal gardens for the development and is offered fully furnished as seen.