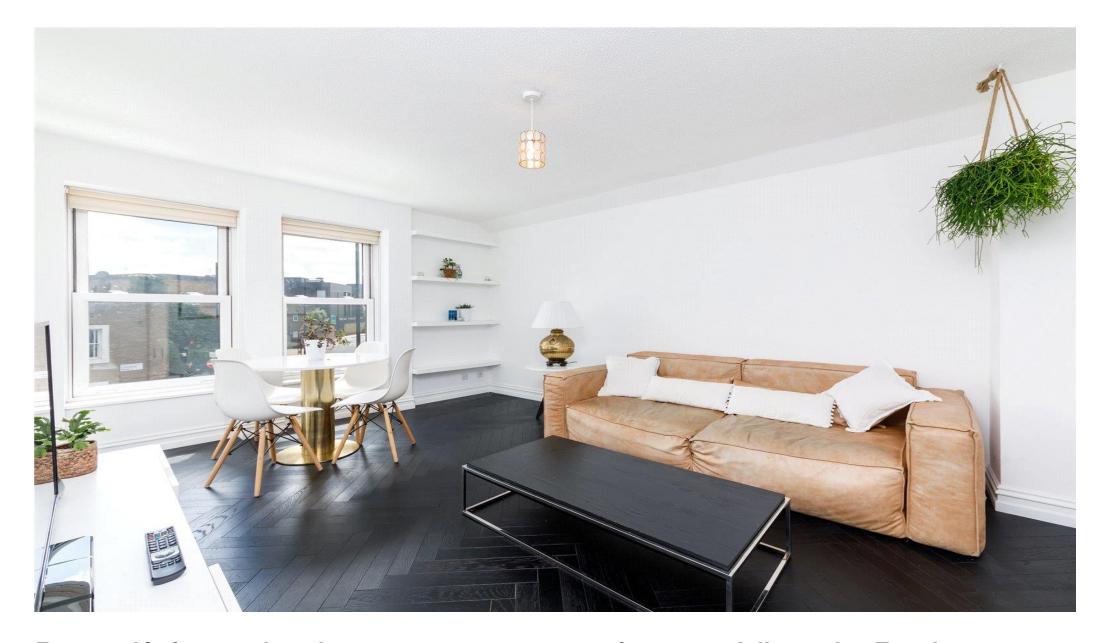

#### About this property

Finished beautifully, the property has a large bedroom with built in wardrobes, reception room and separate kitchen. The property features wood flooring throughout with under floor heating, and excellent natural light in all rooms. The property also has the benefit of ample storage and communal gardens for the development and is offered fully furnished as seen.