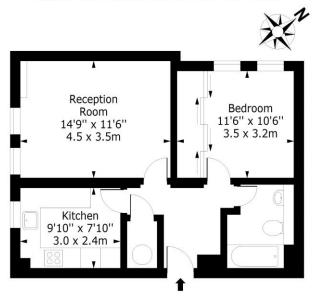

## Victoria Park Court, E9

Approx. Gross Internal Area 535 Sq Ft - 49.70 Sq M

## Second Floor

Floor Area 535 Sq Ft - 49.70 Sq M

For Illustration Purposes Only - Not To Scale www.lpaplus.com

Important notice Savills, their clients and any joint agents give notice that: 1. They are not authorised to make or give any representations or warranties in relation to the property either here or elsewhere, either on their own behalf or on behalf of their client or otherwise. They assume no responsibility for any statement that may be made in these particulars. These particulars do not form part of any offer or contract and must not be relied upon as statements or representations of fact. 2. Any areas, measurements or distances are approximate. The text, images and plans are for guidance only and are not necessarily comprehensive. It should not be assumed that the property has all necessary planning, building regulation or other consents and Savills have not tested any services, equipment or facilities. Prospective tenants must satisfy themselves by inspection or otherwise. Please note that the local area may be affected by aircraft noise, you should make your own enquiries regarding any noise within the area before you make any offer.