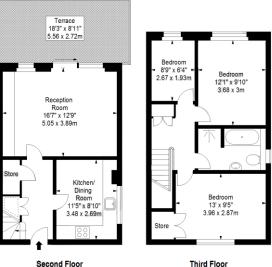

#### Viewing

All viewings will be accompanied and are strictly by prior arrangement through Savills Victoria Park Lettings Office. Telephone: +44 (0) 20 3222 5555.

arla | propertymark PROTECTED

Pennethorne Close, South Hackney, London, E9 Gross Internal Area 878 sq ft, 81.6 m<sup>2</sup>

Pennethorne Close, E9 Approx. Gross Internal Area \* 878 Ft 2 - 81.57 M 2 18'3" x 8'11" 5.56 x 2.72m

Every attempt has been made to ensure the accuracy of this floor plan however, measurements are approximate and for illustration purposes only. Measured in accordance with the RICS code of measuring practice. Not to scale © Inside Photography Ltd. Tel 07850 620 122, 0207 263 2188