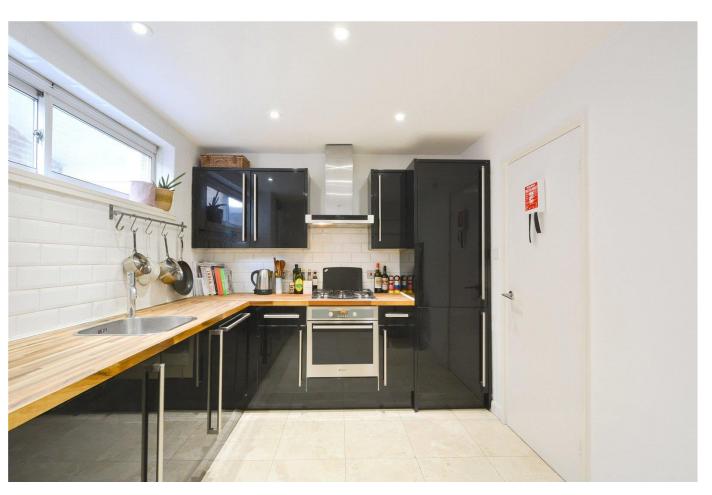

### About this property

Set over the second and third floor, the property has been recently refurbished to a high standard and comprises of a large living room with access to a south-facing terrace, a separate eatin kitchen and WC on the lower floor. Upstairs, there are two large double bedrooms, a further smaller bedroom/study and a modern family bathroom.