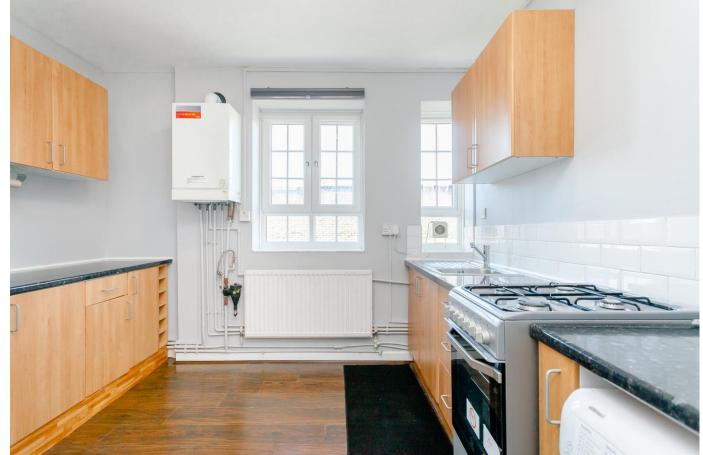

### About this property

This top floor flat has been recently refurbished, and comprises of a spacious reception with large, east facing windows, a separate eat-in kitchen, two good sized double bedrooms with built-in storage and a family bathroom. The property benefits from excellent storage.