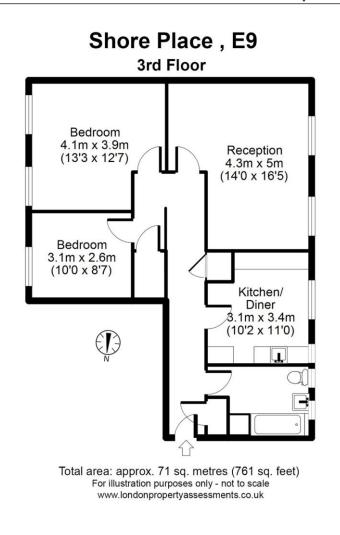

### About this property

This top floor flat has been recently refurbished, and comprises of a spacious reception with large, east facing windows, a separate eat-in kitchen, two good sized double bedrooms with built-in storage and a family bathroom. The property benefits from excellent storage.