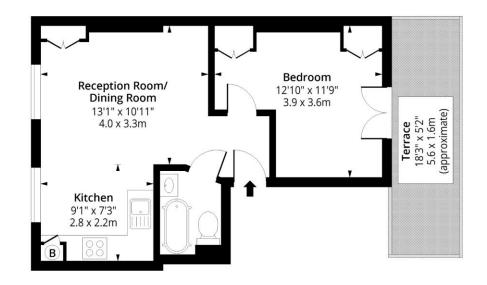

## Darnley Road, London, E9

Approx. Gross Internal Area 400 Sq Ft - 37.16 Sq M (Excluding Terrace) Approx. Gross Internal Area 496 Sq Ft - 46.08 Sq M (Including Terrace)

### First Floor

Floor Area 400 Sq Ft - 37.16 Sq M

Floor plan is for illustrative purposes only and is not to scale. Every attempt has been made to ensure the accuracy of the floor plan shown, however all measurements, fixtures, fittings and data shown are an approximate interpretation for illustrative purposes only.