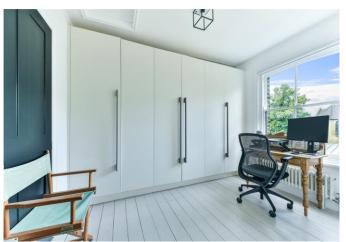

Accommodation: entrance hallway, bay fronted dining room with focal fireplace and lovely leafy outlook, semi open plan to a stylish fitted kitchen with stainless steel units, contrasting wood work tops and integrated appliances, uniquely designed rear extension with floor to ceiling windows, high ceiling and garden access, generously proportioned bedroom/working space with small kitchen and en-suite on the lower level which would work well as an annex or guest space and has its own entrance, three double bedrooms and high spec contemporary family bathroom.