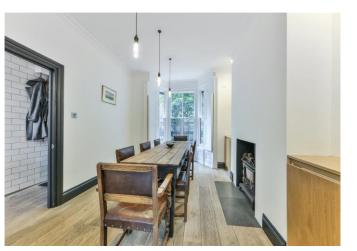

Accommodation: entrance hallway, bay fronted dining room with focal fireplace and lovely leafy outlook, semi open plan to a stylish fitted kitchen with stainless steel units, contrasting wood work tops and integrated appliances, uniquely designed rear extension with floor to ceiling windows, high ceiling and garden access, generously proportioned bedroom/working space with small kitchen and en-suite on the lower level which would work well as an annex or guest space and has its own entrance, three double bedrooms and high spec contemporary family bathroom.