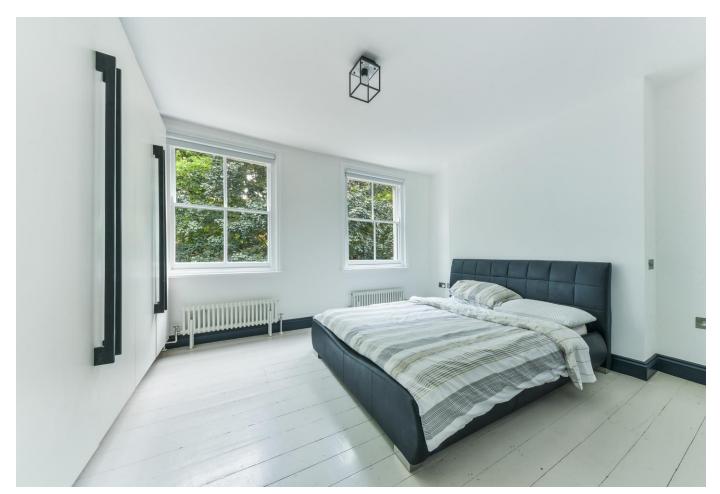

Accommodation: entrance hallway, bay fronted dining room with focal fireplace and lovely leafy outlook, semi open plan to a stylish fitted kitchen with stainless steel units, contrasting wood work tops and integrated appliances, uniquely designed rear extension with floor to ceiling windows, high ceiling and garden access, generously proportioned bedroom/working space with small kitchen and en-suite on the lower level which would work well as an annex or guest space and has its own entrance, three double bedrooms and high spec contemporary family bathroom.