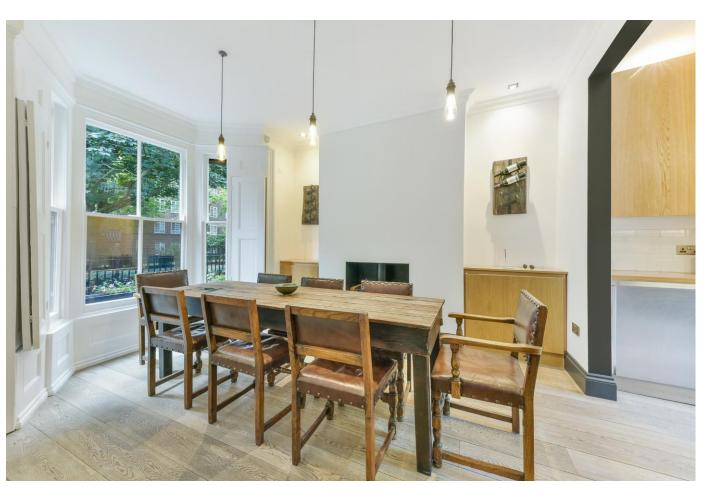

Accommodation: entrance hallway, bay fronted dining room with focal fireplace and lovely leafy outlook, semi open plan to a stylish fitted kitchen with stainless steel units, contrasting wood work tops and integrated appliances, uniquely designed rear extension with floor to ceiling windows, high ceiling and garden access, generously proportioned bedroom/working space with small kitchen and en-suite on the lower level which would work well as an annex or guest space and has its own entrance, three double bedrooms and high spec contemporary family bathroom.