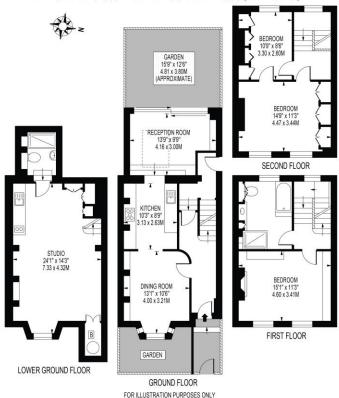

## ST. THOMAS'S PLACE

APPROXIMATE GROSS INTERNAL FLOOR AREA: 1509 SQ FT - 140.21 SQ M

THIS FLOOR PLAN SHOULD BE USED AS A GENERAL CUITLINE FOR GUIDANCE ONLY AND DOES NOT CONSTITUTE IN WHOLE OR IN PART AN OFFER OR CONTRACT.
TERDING PRICHAGES OR IS ESSES ENOUGH SATELY THEMSELVES BY ASSPCTION, SEARCHES ENDURIES AND THE SURVEY AS TO THE CORRECTIONS OF EACH STATEMENT.
ANY AREAS, REPOSENTS OR DISTANCES QUITED ARE APPROXIMATE AND SAULD NOT BE USED TO WAILE A PROPERTY ON BE THE BASS OF ANY SALE OR LET.