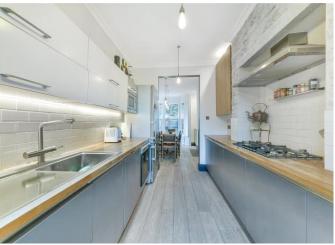

Accommodation: entrance hallway, bay fronted dining room with focal fireplace and lovely leafy outlook, semi open plan to a stylish fitted kitchen with stainless steel units, contrasting wood work tops and integrated appliances, uniquely designed rear extension with floor to ceiling windows, high ceiling and garden access, generously proportioned bedroom/working space with small kitchen and en-suite on the lower level which would work well as an annex or guest space and has its own entrance, three double bedrooms and high spec contemporary family bathroom.