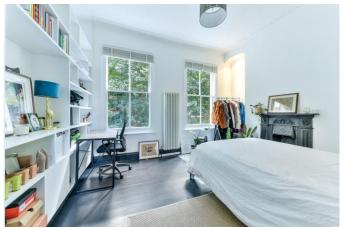

Accommodation: entrance hallway, bay fronted dining room with focal fireplace and lovely leafy outlook, semi open plan to a stylish fitted kitchen with stainless steel units, contrasting wood work tops and integrated appliances, uniquely designed rear extension with floor to ceiling windows, high ceiling and garden access, generously proportioned bedroom/working space with small kitchen and en-suite on the lower level which would work well as an annex or guest space and has its own entrance, three double bedrooms and high spec contemporary family bathroom.