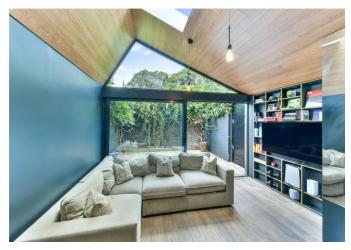

Accommodation: entrance hallway, bay fronted dining room with focal fireplace and lovely leafy outlook, semi open plan to a stylish fitted kitchen with stainless steel units, contrasting wood work tops and integrated appliances, uniquely designed rear extension with floor to ceiling windows, high ceiling and garden access, generously proportioned bedroom/working space with small kitchen and en-suite on the lower level which would work well as an annex or guest space and has its own entrance, three double bedrooms and high spec contemporary family bathroom.