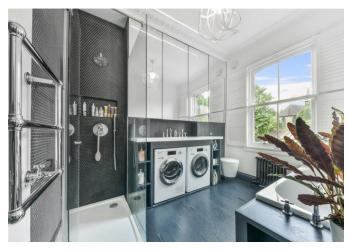

Accommodation: entrance hallway, bay fronted dining room with focal fireplace and lovely leafy outlook, semi open plan to a stylish fitted kitchen with stainless steel units, contrasting wood work tops and integrated appliances, uniquely designed rear extension with floor to ceiling windows, high ceiling and garden access, generously proportioned bedroom/working space with small kitchen and en-suite on the lower level which would work well as an annex or guest space and has its own entrance, three double bedrooms and high spec contemporary family bathroom.