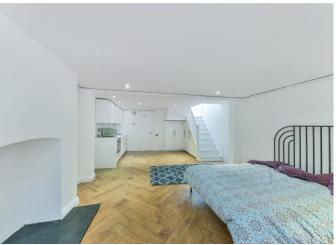

Accommodation: entrance hallway, bay fronted dining room with focal fireplace and lovely leafy outlook, semi open plan to a stylish fitted kitchen with stainless steel units, contrasting wood work tops and integrated appliances, uniquely designed rear extension with floor to ceiling windows, high ceiling and garden access, generously proportioned bedroom/working space with small kitchen and en-suite on the lower level which would work well as an annex or guest space and has its own entrance, three double bedrooms and high spec contemporary family bathroom.