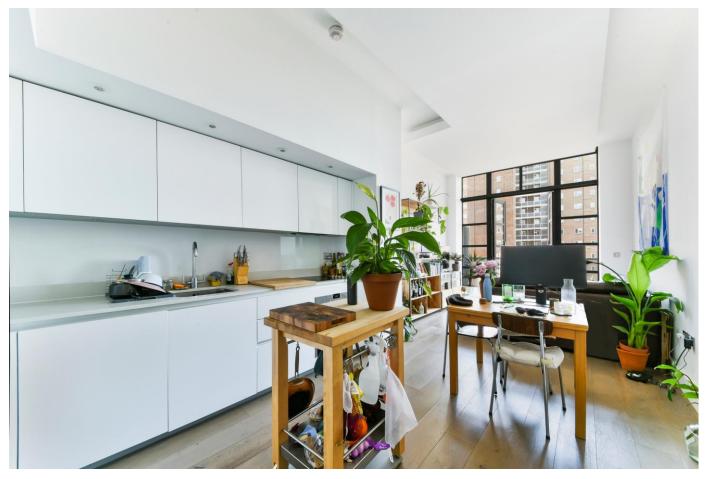

Internally the flat is in pristine move-in condition and features an incredible floorto-ceiling window in the living room and throughout the bedroom windows with exposed brickwork underneath.

Accommodation comprises an excellent-sized entrance hallway with built-in storage, bright and spacious reception room with an open plan high spec kitchen and a private balcony, a principal bedroom with en suite, a second double bedroom and a family bathroom.