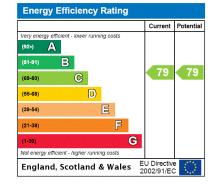

Council Tax Band = D

Ground Rent £300 per annum

Service Charge £2000 per annum

Energy Performance EPC Rating = C