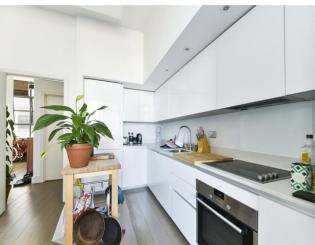

Internally the flat is in pristine move-in condition and features an incredible floorto-ceiling window in the living room and throughout the bedroom windows with exposed brickwork underneath.

Accommodation comprises an excellent-sized entrance hallway with built-in storage, bright and spacious reception room with an open plan high spec kitchen and a private balcony, a principal bedroom with en suite, a second double bedroom and a family bathroom.