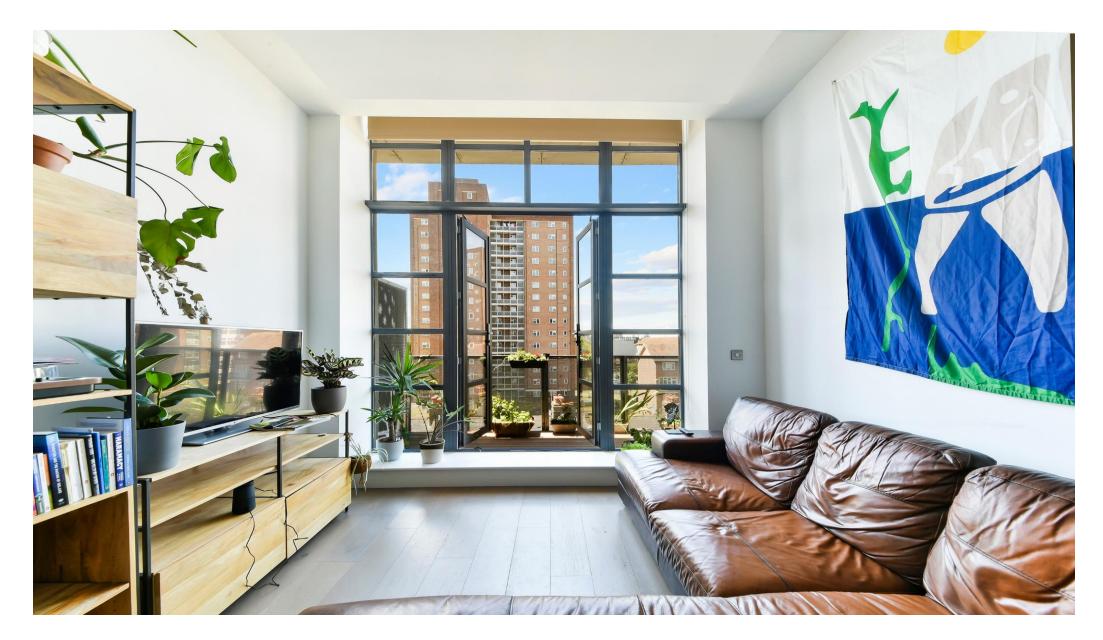

Internally the flat is in pristine move-in condition and features an incredible floorto-ceiling window in the living room and throughout the bedroom windows with exposed brickwork underneath.

Accommodation comprises an excellent-sized entrance hallway with built-in storage, bright and spacious reception room with an open plan high spec kitchen and a private balcony, a principal bedroom with en suite, a second double bedroom and a family bathroom.