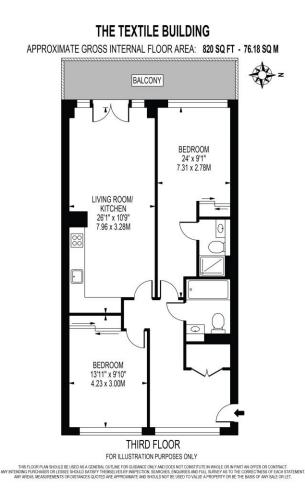

Stunning two bedroom, two bathroom apartment with a private balcony.

The Textile Building, 31A Chatham Place, London, E9

(Offers in excess of) £700,000 Leasehold (Lease Expiry January 3013)

Two bedrooms Two bathrooms Private balcony Concierge No onward chain

Internally the flat is in pristine move-in condition and features an incredible floorto-ceiling window in the living room and throughout the bedroom windows with exposed brickwork underneath.

Accommodation comprises an excellent-sized entrance hallway with built-in storage, bright and spacious reception room with an open plan high spec kitchen and a private balcony, a principal bedroom with en suite, a second double bedroom and a family bathroom.

 Gross Internal Area 820 sq ft, 76.2 m²
 James Marshall

 Outbuildings FILL IN
 Victoria Park

 Garage FILL IN
 +44 (0) 20 3222 5555

 Total FILL IN
 savills.co.uk

Important Notice Savills, its clients and any joint agents give notice that 1: They are not authorised to make or give any representations or warranties in relation to the property either here or elsewhere, either on their own behalf or on behalf of their client or otherwise. They assume no responsibility for any statement that may be made in these particulars. These particulars do not form part of any offer or contract and must not be relied upon as statements or representations of fact. 2: Any areas, measurements or distances are approximate. The text, photographs and plans are for guidance only and are not necessarily comprehensive. It should not be assumed that the property has all necessary planning, building regulation or other consents and Savills have not tested any services, equipment or facilities. Purchasers must satisfy themselves by inspection or otherwise. 20220623JEAT