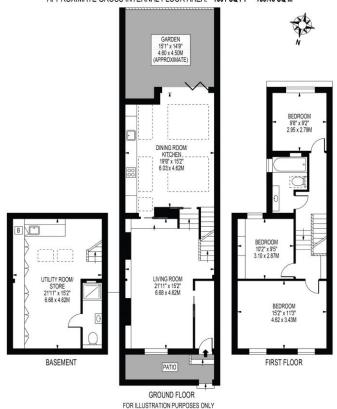

# OLD FORD ROAD

APPROXIMATE GROSS INTERNAL FLOOR AREA: 1501 SQ FT - 139.45 SQ M

THIS FLOOR PLAN SHOULD BE USED AS A GENERAL OUTLINE FOR GUIDANCE ONLY AND DOES NOT CONSTITUTE IN WHICLE OR IN PART AN OFFER OR CONTRACT.
TEROING PRICEASES OR LESSES SHOULD STATE THEMSELVES BY INSPECTION, SEARCHES, DICKLINES AND PILL, SURVEY AS TO THE CORRECTIVES OF FOLKIST ATTEMENT.
ANY PARES, MESSINERIENTS OR DISTINACES QUITED ARE APPROXIMATE AND SAULD ON THE ELVES OF VALLE A PROPERTY OR BE THE MASS OF ALL OFFI ELT.