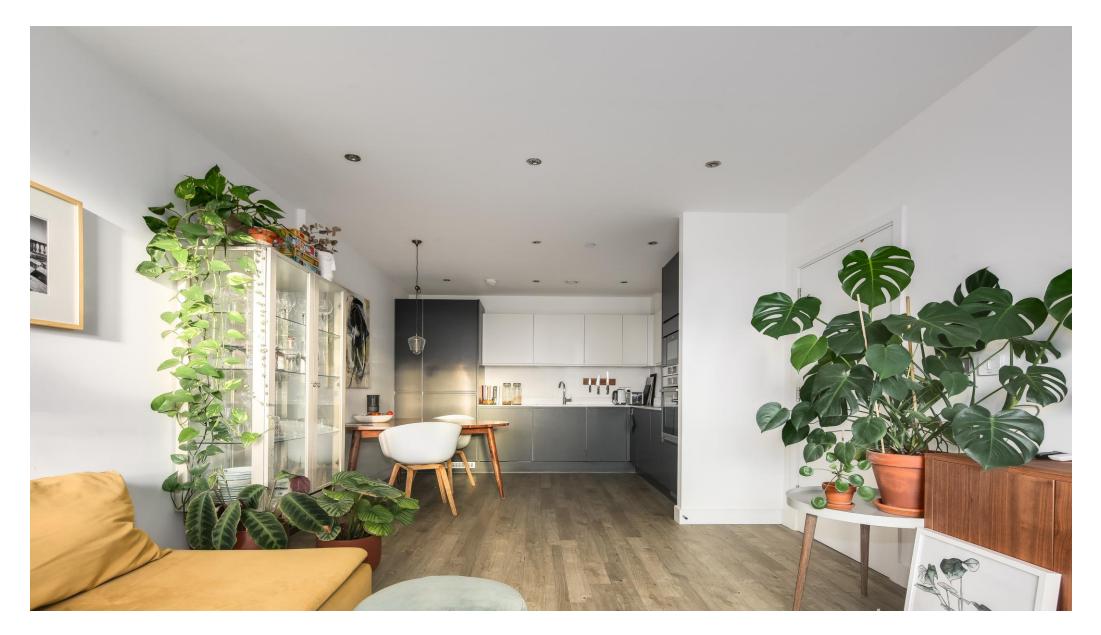

### About this property

Incredibly stylish third floor apartment forming part of an impressive modern building situated in the vibrant Fish Island area, E3. The property has been finished to a high quality internally, with attractive flooring, high spec integrated appliances and a good sized private balcony accessible off the reception and bedroom.

Internally the flat has been tastefully decorated in fresh neutral tones and offers accommodation comprising: entrance hallway with storage/utility cupboard, well-proportioned reception/dining room open plan to a sleek contemporary fitted kitchen, attractive bathroom with three piece white suite and over-bath shower, and spacious double bedroom with built-in storage.