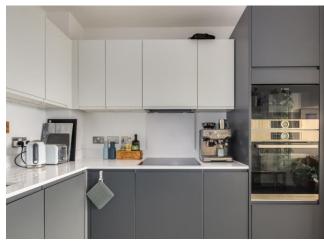

Internally the flat has been tastefully decorated in fresh neutral tones and offers accommodation comprising: entrance hallway with storage/utility cupboard, well-proportioned reception/dining room open plan to a sleek contemporary fitted kitchen, attractive bathroom with three piece white suite and over-bath shower, and spacious double bedroom with built-in storage.