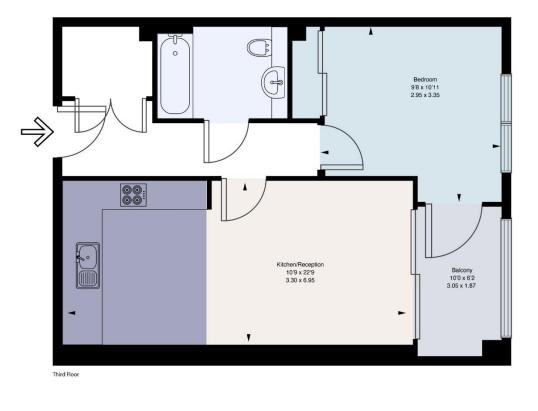

Internally the flat has been tastefully decorated in fresh neutral tones and offers accommodation comprising: entrance hallway with storage/utility cupboard, well-proportioned reception/dining room open plan to a sleek contemporary fitted kitchen, attractive bathroom with three piece white suite and over-bath shower, and spacious double bedroom with built-in storage.

## Viewing

All viewings will be accompanied and are strictly by prior arrangement through Savills Victoria Park Office. Telephone: +44 (0) 20 3222 5555.

Torchbearer Court, 16 Wyke Road, London, E3 Gross Internal Area 601 sq ft, 55.8 m<sup>2</sup>