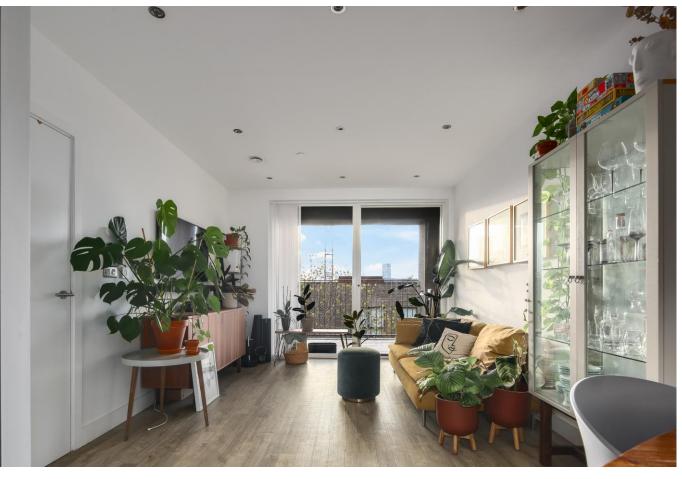

### About this property

Incredibly stylish third floor apartment forming part of an impressive modern building situated in the vibrant Fish Island area, E3. The property has been finished to a high quality internally, with attractive flooring, high spec integrated appliances and a good sized private balcony accessible off the reception and bedroom.

Internally the flat has been tastefully decorated in fresh neutral tones and offers accommodation comprising: entrance hallway with storage/utility cupboard, well-proportioned reception/dining room open plan to a sleek contemporary fitted kitchen, attractive bathroom with three piece white suite and over-bath shower, and spacious double bedroom with built-in storage.