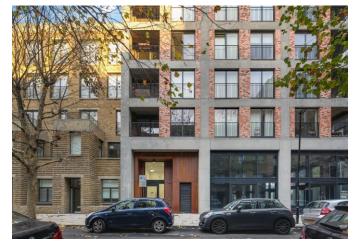

# Superb modern apartment in pristine condition

Torchbearer Court, 16 Wyke Road, London, E3

£475,000 Leasehold (248 years remaining)

Striking modern building Gymnasium Private balcony Generous floor space High quality finish Excellent transport links

### About this property

Incredibly stylish third floor apartment forming part of an impressive modern building situated in the vibrant Fish Island area, E3. The property has been finished to a high quality internally, with attractive flooring, high spec integrated appliances and a good sized private balcony accessible off the reception and bedroom.