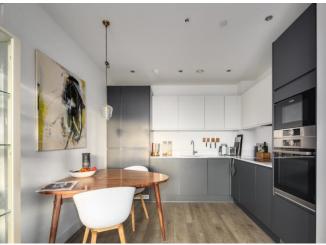

Internally the flat has been tastefully decorated in fresh neutral tones and offers accommodation comprising: entrance hallway with storage/utility cupboard, well-proportioned reception/dining room open plan to a sleek contemporary fitted kitchen, attractive bathroom with three piece white suite and over-bath shower, and spacious double bedroom with built-in storage.