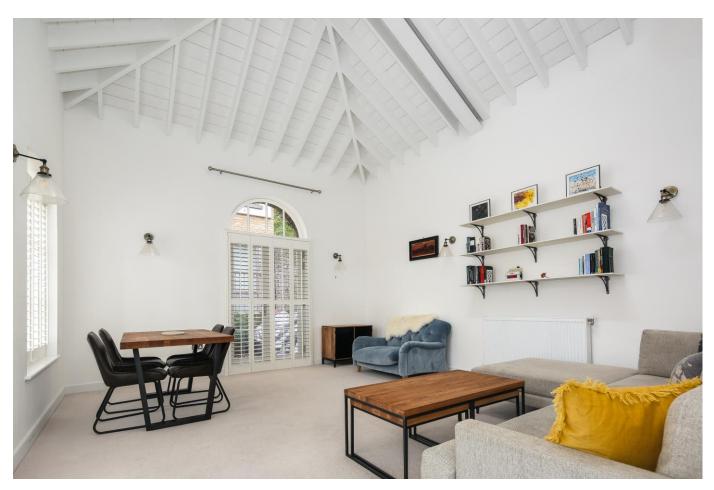

Internally the property offers the perfect balance of character and contemporary style, with accommodation comprising: hallway, bright and spacious reception room with dramatic vaulted ceiling and access to a patio, modern fitted kitchen with good quality appliances and breakfast bar, principal bedroom on the upper level with en suite bathroom, further good sized double bedroom with en suite shower room, and separate cloak room.