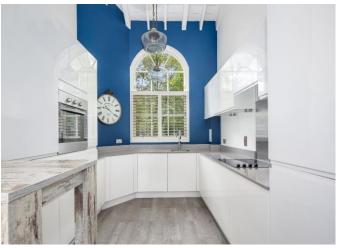

Internally the property offers the perfect balance of character and contemporary style, with accommodation comprising: hallway, bright and spacious reception room with dramatic vaulted ceiling and access to a patio, modern fitted kitchen with good quality appliances and breakfast bar, principal bedroom on the upper level with en suite bathroom, further good sized double bedroom with en suite shower room, and separate cloak room.