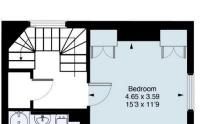

Internally the property offers the perfect balance of character and contemporary style, with accommodation comprising: hallway, bright and spacious reception room with dramatic vaulted ceiling and access to a patio, modern fitted kitchen with good quality appliances and breakfast bar, principal bedroom on the upper level with en suite bathroom, further good sized double bedroom with en suite shower room, and separate cloak room.

Approximate Area = 100.57 sq m / 1082.5 sq ft For identification only. Not to scale

Important Notice Savills, its clients and any joint agents give notice that 1: They are not authorised to make or give any representations or warranties in relation to the property either here or elsewhere, either on their own behalf or on behalf of their client or otherwise. They assume no responsibility for any statement that may be made in these particulars. These particulars do not form part of any offer or contract and must not be relied upon as statements or representations of fact, 2: Any areas, measurements or distances are approximate. The text, photographs and plans are for guidance only and are not necessarily comprehensive. It should not be assumed that the property has all necessary planning, building regulation or other consents and Savills have not tested any services, equipment or facilities. Purchasers must satisfy themselves by inspection or otherwise. 20210112TCS