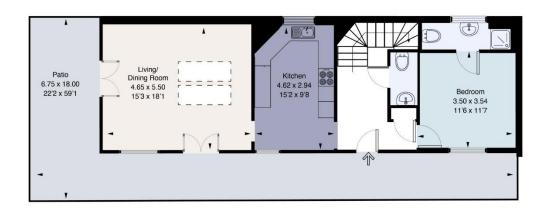

Internally the property offers the perfect balance of character and contemporary style, with accommodation comprising: hallway, bright and spacious reception room with dramatic vaulted ceiling and access to a patio, modern fitted kitchen with good quality appliances and breakfast bar, principal bedroom on the upper level with en suite bathroom, further good sized double bedroom with en suite shower room, and separate cloak room.

Approximate Area = 100.57 sq m / 1082.5 sq ft For identification only. Not to scale

Important Notice Savills, its clients and any joint agents give notice that 1: They are not authorised to make or give any representations or warranties in relation to the property either here or elsewhere, either on their own behalf or on behalf of their client or otherwise. They assume no responsibility for any statement that may be made in these particulars. These particulars do not form part of any offer or contract and must not be relied upon as statements or representations of fact, 2: Any areas, measurements or distances are approximate. The text, photographs and plans are for guidance only and are not necessarily comprehensive. It should not be assumed that the property has all necessary planning, building regulation or other consents and Savills have not tested any services, equipment or facilities. Purchasers must satisfy themselves by inspection or otherwise. 20210112TCS