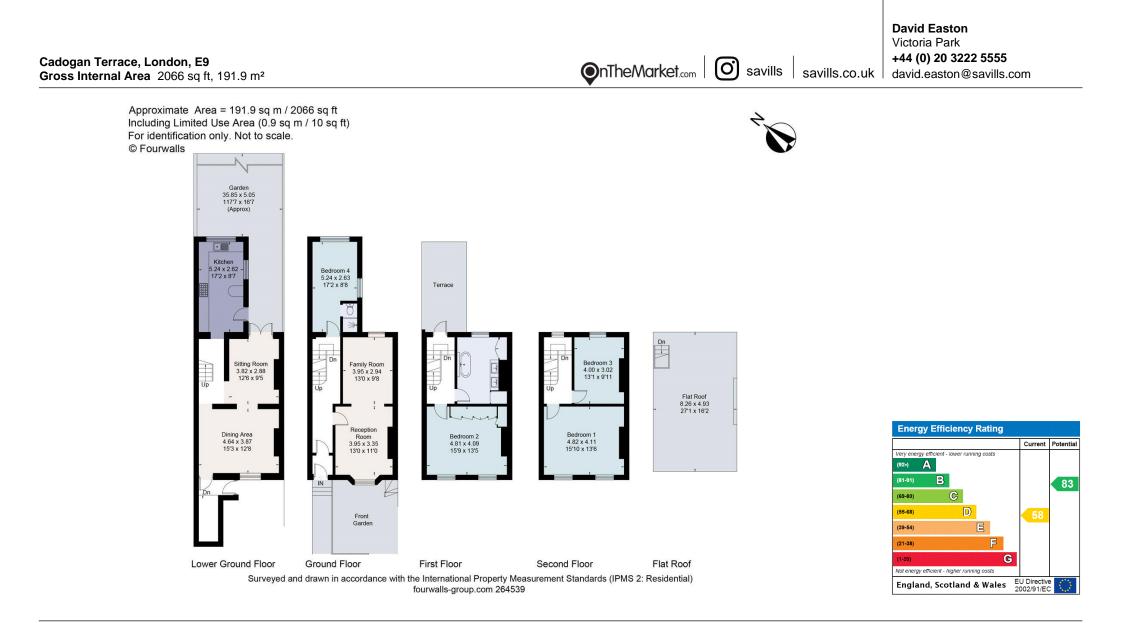

Accommodation: entrance hallway, reception room, family room, sitting room, dining room, separate fitted kitchen with direct access to the garden, four double bedrooms, shower room and spacious family bathroom.

#### Tenure Freehold

Local Authority London Borough of Tower Hamlets

Energy Performance EPC Rating = D