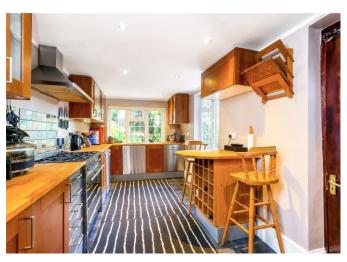

Accommodation: entrance hallway, reception room, family room, sitting room, dining room, separate fitted kitchen with direct access to the garden, four double bedrooms, shower room and spacious family bathroom.