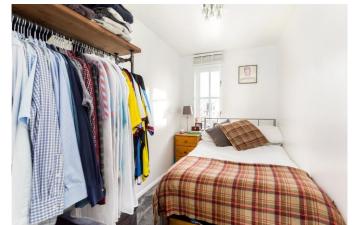

Accessed via a secure entry the internal accommodation comprises: entrance hallway with built-in storage cupboard, light and well proportioned reception/dining room open plan to a modern fitted kitchen with contrasting work tops and integrated appliances, spacious dual facing principal bedroom, second smaller double bedroom, and stylish bathroom with drench shower.