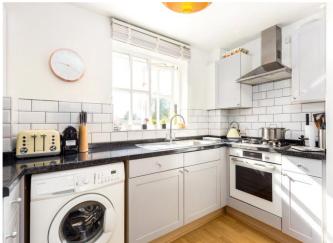

Accessed via a secure entry the internal accommodation comprises: entrance hallway with built-in storage cupboard, light and well proportioned reception/dining room open plan to a modern fitted kitchen with contrasting work tops and integrated appliances, spacious dual facing principal bedroom, second smaller double bedroom, and stylish bathroom with drench shower.