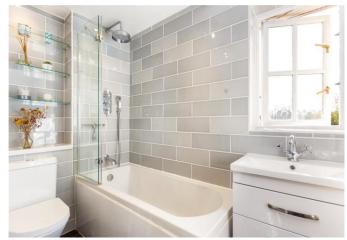

Accessed via a secure entry the internal accommodation comprises: entrance hallway with built-in storage cupboard, light and well proportioned reception/dining room open plan to a modern fitted kitchen with contrasting work tops and integrated appliances, spacious dual facing principal bedroom, second smaller double bedroom, and stylish bathroom with drench shower.