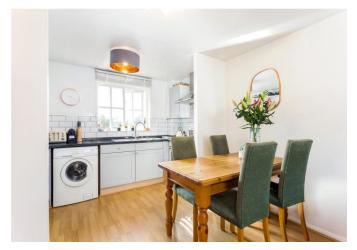

Accessed via a secure entry the internal accommodation comprises: entrance hallway with built-in storage cupboard, light and well proportioned reception/dining room open plan to a modern fitted kitchen with contrasting work tops and integrated appliances, spacious dual facing principal bedroom, second smaller double bedroom, and stylish bathroom with drench shower.