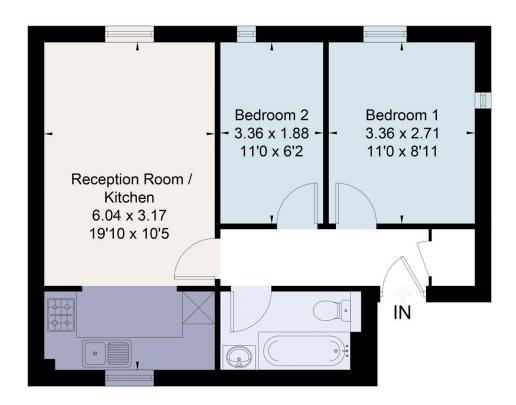

Approximate Area = 44.9 sq m / 483 sq ft For identification only. Not to scale. © Fourwalls

# Second Floor

Surveyed and drawn in accordance with the International Property Measurement Standards (IPMS 2: Residential) fourwalls-group.com 261910

Important Notice Savills, its clients and any joint agents give notice that 1: They are not authorised to make or give any representations or warranties in relation to the property either here or elsewhere, either on their own behalf or on behalf of their client or otherwise. They assume no responsibility for any statement that may be made in these particulars. These particulars do not form part of any offer or contract and must not be relied upon as statements or representations of fact. 2: Any areas, measurements or distances are approximate. The text, photographs and plans are for guidance only and are not necessarily comprehensive. It should not be assumed that the property has all necessary planning, building regulation or other consents and Savills have not tested any services, equipment or facilities. Purchasers must satisfy themselves by inspection or otherwise. 20200922KAW