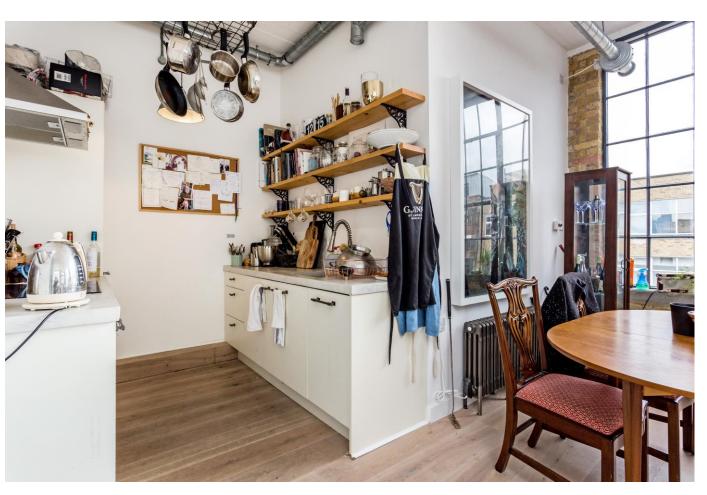

Accommodation: dual facing reception/dining kitchen with ample space for dining table and chairs, two double bedrooms, and stylish bathroom with high spec contemporary suite and feature tiling.