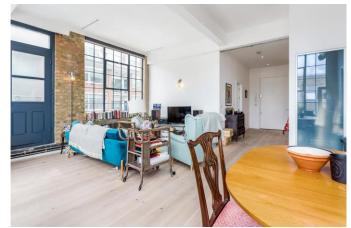

# About this property

This bright and generously proportioned second floor flat forms part of an attractive warehouse conversion, conveniently located close to London Fields. The flat offers the perfect balance of character and modern style and has retained many original features, including large Crittall windows, exposed brickwork and high ceilings.

Accommodation: dual facing reception/dining kitchen with ample space for dining table and chairs, two double bedrooms, and stylish bathroom with high spec contemporary suite and feature tiling.