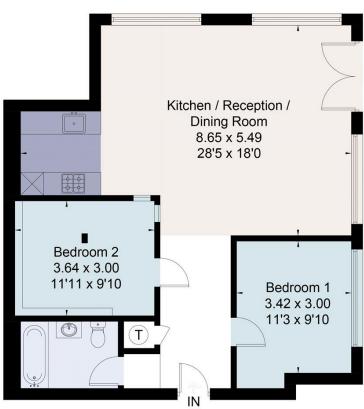

Accommodation: dual facing reception/dining kitchen with ample space for dining table and chairs, two double bedrooms, and stylish bathroom with high spec contemporary suite and feature tiling.

Approximate Area = 78.7 sq m / 847 sq ft Including Limited Use Area (1.2 sq m / 13 sq ft) For identification only. Not to scale. © Fourwalls

Surveyed and drawn in accordance with the International Property Measurement Standards (IPMS 2: Residential) fourwalls-group.com 258388

Second Floor

Important Notice Savills, its clients and any joint agents give notice that 1: They are not authorised to make or give any representations or warranties in relation to the property either here or elsewhere, either on their own behalf or on behalf of their client or otherwise. They assume no responsibility for any statement that may be made in these particulars. These particulars do not form part of any offer or contract and must not be relied upon as statements or representations of fact. 2: Any areas, measurements or distances are approximate. The text, photographs and plans are for guidance only and are not necessarily comprehensive. It should not be assumed that the property has all necessary planning, building regulation or other consents and Savills have not tested any services, equipment or facilities. Purchasers must satisfy themselves by inspection or otherwise. 20200723KAW