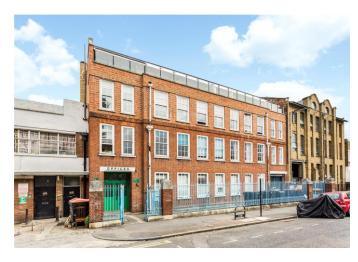

# Wonderfully bright and spacious warehouse conversion

Tudor Road, South Hackney, London, E9

Former Clarks Shoe Factory
Bright dual facing reception
Tastefully presented
Close To London Fields and Victoria Park
London Fields Overground
Excellent amenities

# About this property

This bright and generously proportioned second floor flat forms part of an attractive warehouse conversion, conveniently located close to London Fields. The flat offers the perfect balance of character and modern style and has retained many original features, including large Crittall windows, exposed brickwork and high ceilings.