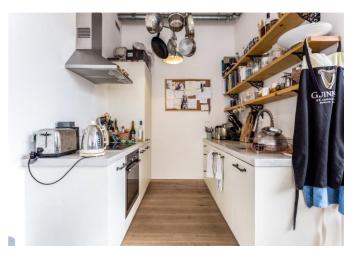

# About this property

This bright and generously proportioned second floor flat forms part of an attractive warehouse conversion, conveniently located close to London Fields. The flat offers the perfect balance of character and modern style and has retained many original features, including large Crittall windows, exposed brickwork and high ceilings.

Accommodation: dual facing reception/dining kitchen with ample space for dining table and chairs, two double bedrooms, and stylish bathroom with high spec contemporary suite and feature tiling.