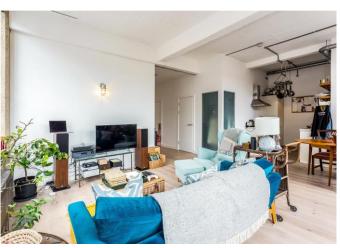

# About this property

This bright and generously proportioned second floor flat forms part of an attractive warehouse conversion, conveniently located close to London Fields. The flat offers the perfect balance of character and modern style and has retained many original features, including large Crittall windows, exposed brickwork and high ceilings.

Accommodation: dual facing reception/dining kitchen with ample space for dining table and chairs, two double bedrooms, and stylish bathroom with high spec contemporary suite and feature tiling.