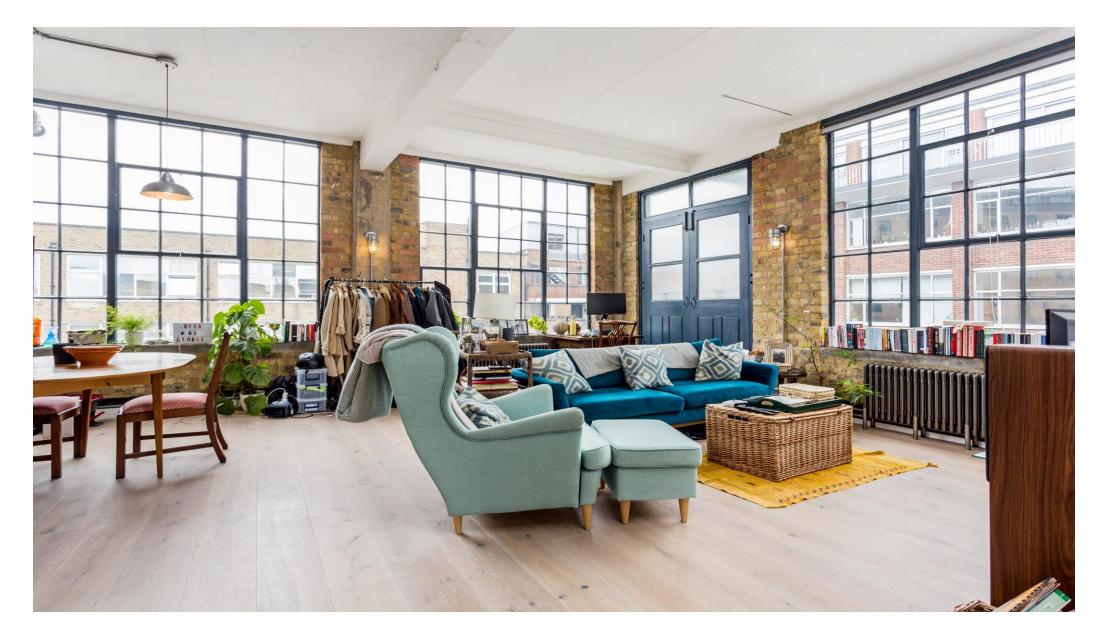

# About this property

This bright and generously proportioned second floor flat forms part of an attractive warehouse conversion, conveniently located close to London Fields. The flat offers the perfect balance of character and modern style and has retained many original features, including large Crittall windows, exposed brickwork and high ceilings.

Accommodation: dual facing reception/dining kitchen with ample space for dining table and chairs, two double bedrooms, and stylish bathroom with high spec contemporary suite and feature tiling.