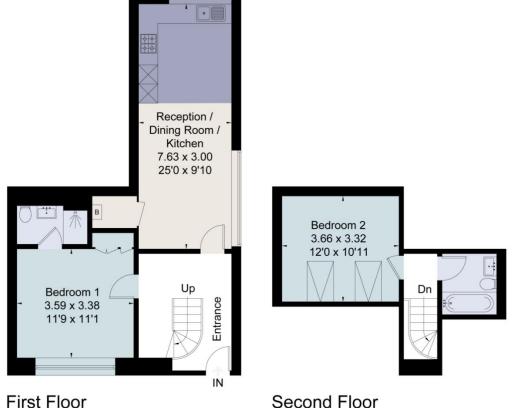

Internally the flat is tastefully presented throughout and strikes the perfect balance between period character and sleek modern style. Accessed via secure entry and private main door the spacious accommodation enjoys an abundance of natural light and comprises: entrance hallway, generously proportioned reception/modern kitchen with magnificent high ceilings and large dual facing windows, principal bedroom with built-in storage and en suite off, further good sized double bedroom on the upper level, and family bathroom.

onTheMarket.com osavills savills.co.uk david.easton@savills.com

Approximate Area = 72.0 sq m / 775 sq ft Including Limited Use Area (0.7 sq m / 7 sq ft) For identification only. Not to scale. © Fourwalls