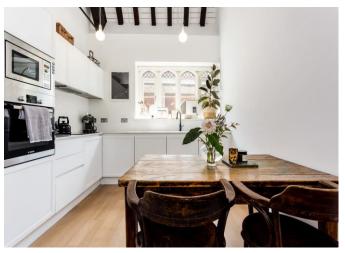

Internally the flat is tastefully presented throughout and strikes the perfect balance between period character and sleek modern style. Accessed via secure entry and private main door the spacious accommodation enjoys an abundance of natural light and comprises: entrance hallway, generously proportioned reception/modern kitchen with magnificent high ceilings and large dual facing windows, principal bedroom with built-in storage and en suite off, further good sized double bedroom on the upper level, and family bathroom.