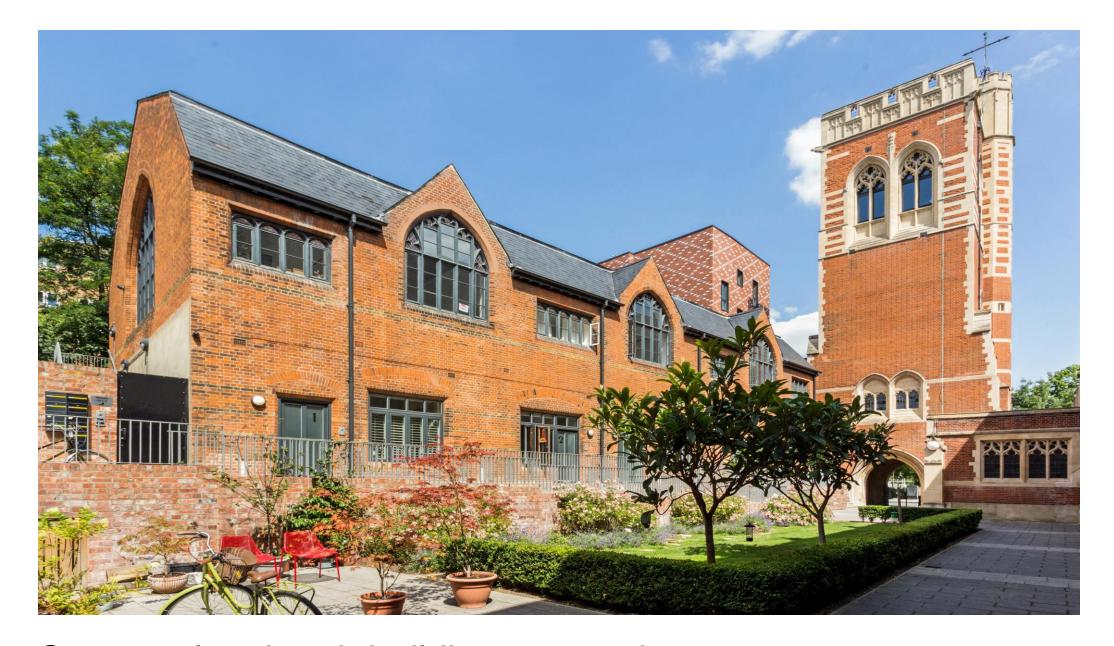

# Spectacular church building conversion

Eastway, London, E9

Beautiful church building conversion
Delightful communal garden
Bursting with character
Immaculate move-in condition
Close to Victoria Park
Hackney Wick Overground

### **Local Information**

The property is quietly tucked away off the main road and set within splendid communal garden grounds, complete with well stocked shrub and flower beds and seating area. There are good day to day amenities on the door step with further shopping found at nearby Homerton and Victoria Park Village, which has a Ginger Pig Butcher, Gail's Bakery, fishmonger and grocers. Transport links can be found at Hackney Wick Overground, which is within close proximity.

## About this property

Savills are delighted to offer on to the market this incredibly impressive split level apartment which forms part of a beautiful church building conversion, complete with dramatic high ceilings and exposed beams. The property benefits from the use of a beautifully maintained communal garden and is only a short walk from Victoria Park.