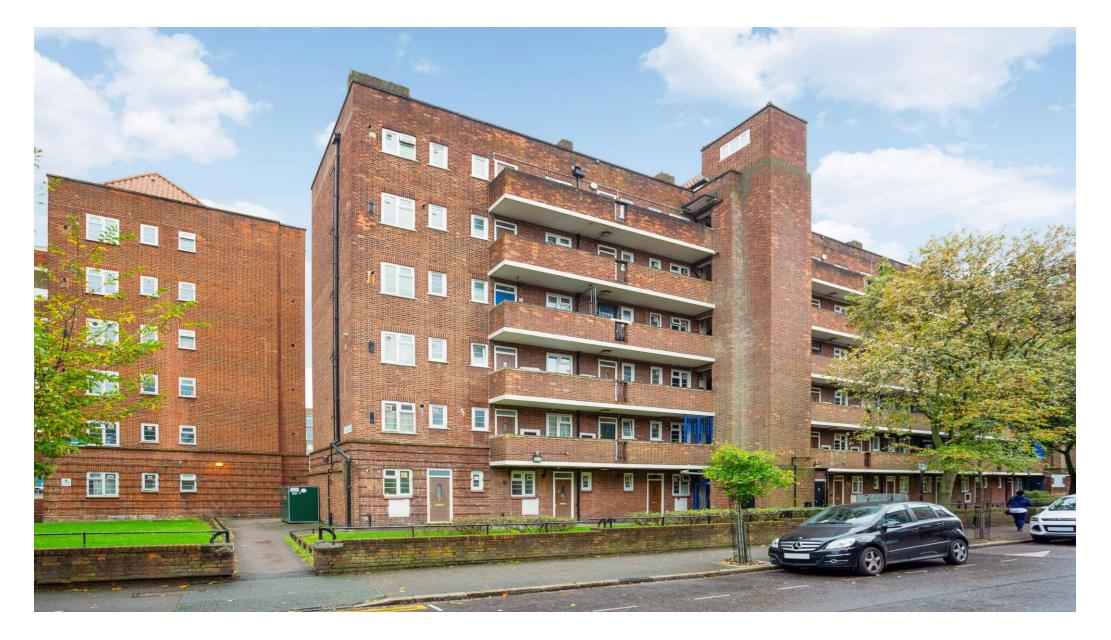

# Two bedroom apartment set within a mansion block

Loddiges Road, South Hackney, London, E9

Set in a red brick mansion block Separate kitchen and reception room Hackney central location Ideal investment or first time buy Offered chain free

### About this property

In need of some refurbishing but offering a great opportunity for a buyer to put their own stamp on a well located property, the flat consists of a comfortable reception with south facing balcony, two double bedrooms and a bathroom with separate WC. Estimated Service Charge expenditure for April 2019 to March 2020 is £1,435.92, while the current lease has 95 years to run.