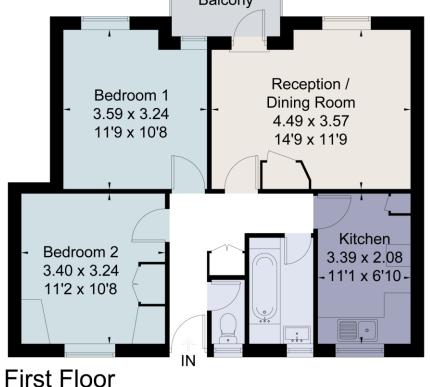

### About this property

In need of some refurbishing but offering a great opportunity for a buyer to put their own stamp on a well located property, the flat consists of a comfortable reception with south facing balcony, two double bedrooms and a bathroom with separate WC. Estimated Service Charge expenditure for April 2019 to March 2020 is £1,435.92, while the current lease has 95 years to run.

savills savills.co.uk joe.earnshaw@savills.com

Approximate Area = 58.5 sq m / 630 sq ft Including Limited Use Area (0.7 sq m / 7 sq ft) For identification only. Not to scale. © Fourwalls Group

Surveyed and drawn in accordance with the International Property Measurement Standards (IPMS 2: Residential) fourwalls-group.com 244581