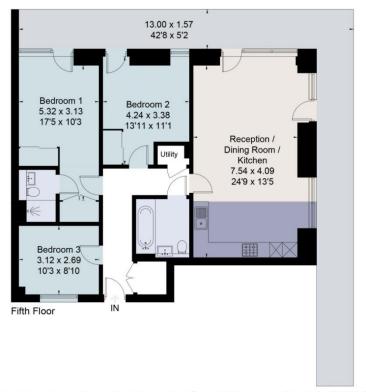

Accommodation comprises: entrance hallway with built in storage, bright and spacious reception/dining room with open plan high spec kitchen and access to the balcony, principal bedroom with en suite, two further good sized double bedrooms and family bathroom.

Approximate Area = 96.5 sq m / 1039 sq ft Including Limited Use Area (0.1 sq m / 1 sq ft) For identification only. Not to scale. © Fourwalls Group

Surveyed and drawn in accordance with the International Property Measurement Standards (IPMS 2: Residential) fourwalls-group.com 256181