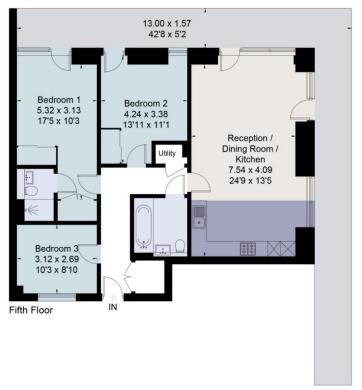

Accommodation comprises: entrance hallway with built in storage, bright and spacious reception/dining room with open plan high spec kitchen and access to the balcony, principal bedroom with en suite, two further good sized double bedrooms and family bathroom.

Approximate Area = 96.5 sq m / 1039 sq ft Including Limited Use Area (0.1 sq m / 1 sq ft) For identification only. Not to scale. © Fourwalls Group

Surveyed and drawn in accordance with the International Property Measurement Standards (IPMS 2: Residential) fourwalls-group.com 256181