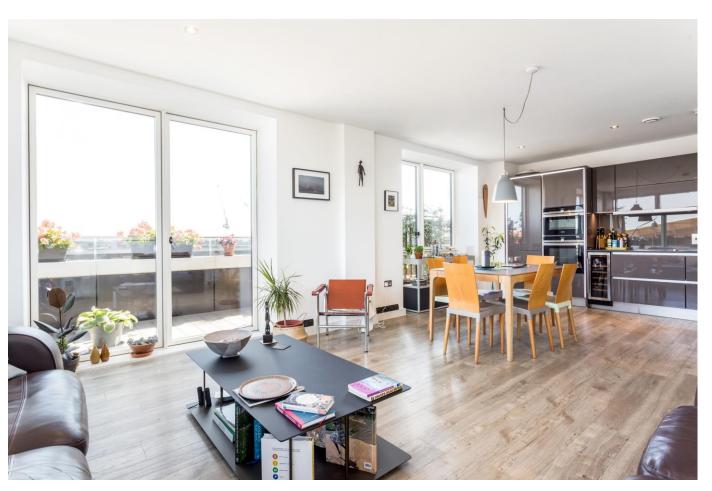

# About this property

Savills are delighted to offer on to the market this magnificent penthouse apartment which forms part of a stylish modern building, with breathtaking open views over the Velodrome and surrounding area. Internally the flat is in pristine move-in condition and features a substantial wrap around balcony, a private parking space and secure bicycle storage.

Accommodation comprises: entrance hallway with built in storage, bright and spacious reception/dining room with open plan high spec kitchen and access to the balcony, principal bedroom with en suite, two further good sized double bedrooms and family bathroom.